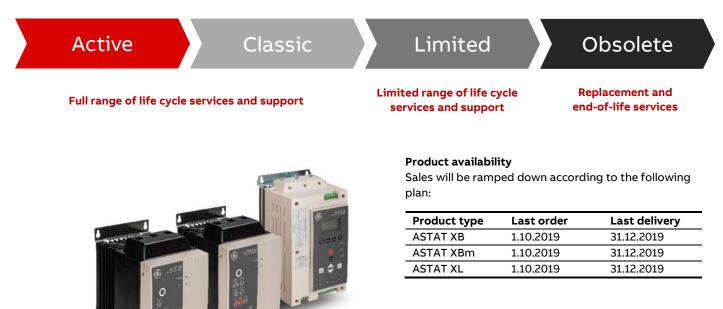

## Life cycle plan

ASTAT XB, XBm and XL softstarters are currently in the Active phase according to the ABB life cycle model outlined above.

ASTAT XB, XBm and XL softstarters will be transferred to the Limited phase on 1.1.2020.

(Picture for illustration purposes)

Specifications subject to change without notice. © Copyright 2019 ABB Oy. All rights reserved.

For more information please contact your local ABB representative or visit myABB – the external business portal for quick and easy self-service: