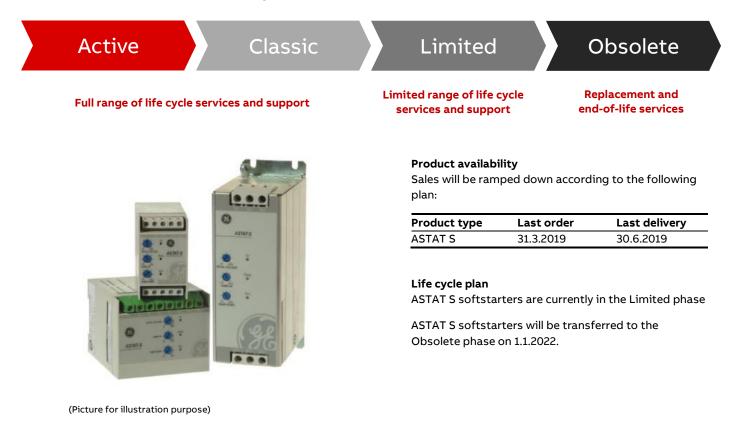

SALES RAMP-DOWN ANNOUNCEMENT

## ASTAT softstarters

The ABB life cycle management model is designed to manage an orderly transition to new replacement products or to choose from various lifetime extending services. At the same time the model ensures access to continuing support for our customers.