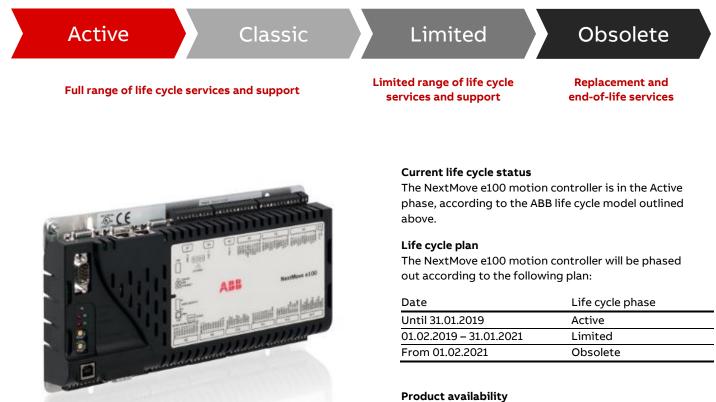

## Service availability

See details at new.abb.com/drives/Services and contact your local ABB representative for availability.

## **Further information**

For more information on drives life cycle management and available services, contact your local ABB representative or at new.abb.com/drives/Services

For more information please contact your local ABB representative or visit myABB – the external business portal for quick and easy self-service: