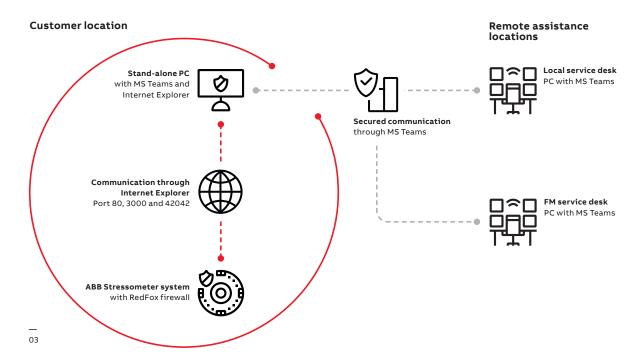

For usage as a remote service tool for Stressometer a standalone PC must be provided by the customer (connected to the Internet) with MS Teams (recommended Licence type: Microsoft 365 Basic), two Ethernet connections, Internet Explorer web browser (version 10 or 11), configured for the Stressometer and Java version 1.6. connected to the Stressometer system so the Stressometer web HMI can be shared with ABB.

MS Teams can then be used for web HMI screen sharing to see the Stressometer web HMI and guide the customer during the troubleshooting and recommended actions to solve the problem.

Service

01 02

01 Experts at work to support you

02 Stressometer web HMI

03 Basic Remote Assistance overview

To find your local ABB contact, visit:

abb.com/contacts