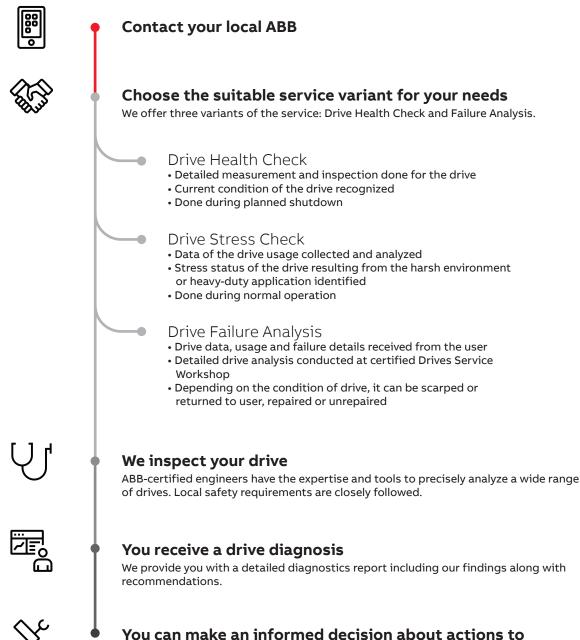

# Inspection and Diagnostics service

Service delivery

#### Is my drive suitable?

We offer three variants of the service: • The Drive Health Check service is available for ABB's ACS607 and ACS800-07 drives and multidrive modules.

The Drive Stress Check service is available for ACS800 and ACS880 single drives and multidrive modules.
The Failure Analysis service is available for ACS880, ACS580, ACS800, ACS550 and ACS2000 (CN) Need help?

#### **Diagnosis received**

Based on the diagnostics, you will find out the current condition of your drive, the environmental impact on it, or the cause of a failure, should it happen.

#### **Consequences explained**

You learn how the current condition of the drive can affect its operational reliability.

#### **Recommended solution**

You get recommendations that will keep your drive in optimal condition.