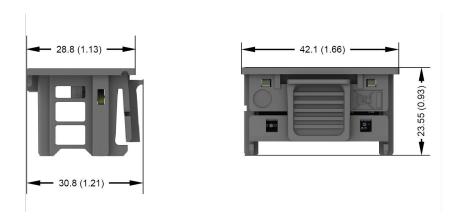

#### 2 Dimensions

The dimensions are in mm and in brackets in inch.

#### 3 Technical data

| Parameter  | Value                     |
|------------|---------------------------|
| Weight     | 47 g                      |
| Dimensions | 42.1 mm x 30.8 mm x 23.55 |

new.abb.com/plc