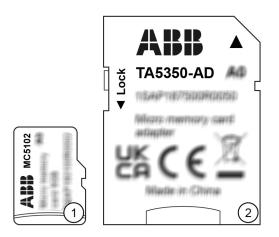

## MC5102

Micro memory card with micro memory card adapter

## 1 Ordering data

| Part no.           | Description                                                              | Product life cycle phase *) |
|--------------------|--------------------------------------------------------------------------|-----------------------------|
| 1SAP 180 100 R0002 | MC5102, micro memory card<br>with TA5350-AD micro memory<br>card adapter | Active                      |