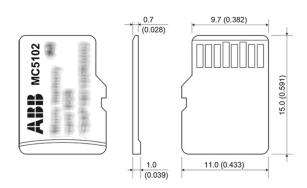

## 2 Dimensions

Micro memory card

The dimensions are in mm and in brackets in inch.

## 3 Technical data

| Ра                        | rameter                                                                  | Value                  |  |
|---------------------------|--------------------------------------------------------------------------|------------------------|--|
| Memory capacity           |                                                                          | 8 GB                   |  |
| Total bytes written (TBW) |                                                                          | On request             |  |
| Da                        | ta retention                                                             |                        |  |
|                           | at beginning                                                             | 10 years at +40 °C     |  |
|                           | when number of write processes has been 90<br>% of lifetime of each cell | 1 year at +40 °C       |  |
| Wr                        | ite protect switch                                                       |                        |  |
|                           | Micro memory card                                                        | No                     |  |
|                           | Micro memory card adapter                                                | Yes                    |  |
| Weight                    |                                                                          | 0.25 g                 |  |
| Dimensions                |                                                                          | 15 mm x 11 mm x 0.7 mm |  |