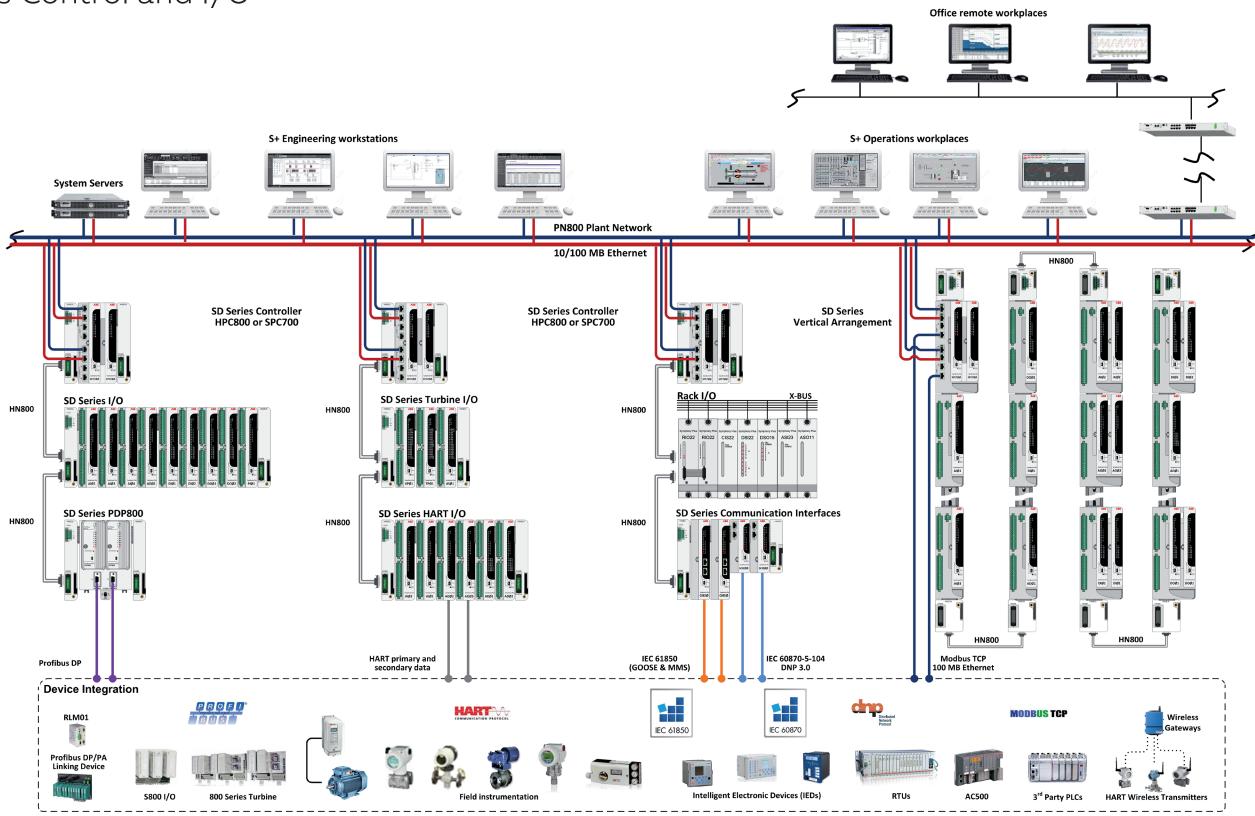

SIMPLE, SCALABLE, SEAMLESS, SECURE™

## **ABB Ability™ Symphony® Plus** SD Series Control and I/O





SIMPLE, SCALABLE, SEAMLESS, SECURE™

# **ABB Ability™ Symphony® Plus** SD Series Control and I/O



### Automation for a sustainable world.

Introducing the SD Series – a green portfolio of completely scalable control and I/O products. Working across the entire control landscape, the SD Series delivers a total plant automation solution regardless of application type, size, or physical location. Energy efficient, scalable architecture, compact lead-free design, extreme operating range, optimized footprint, field proven technology, and device and electrical integration make SD Series the best solution for your new installation, upgrade or expansion.

www.new.abb.com/power-generation/ symphony-plus-sd-series

## Symphony Plus Total Plant Automation. The power of a well-orchestrated perfor