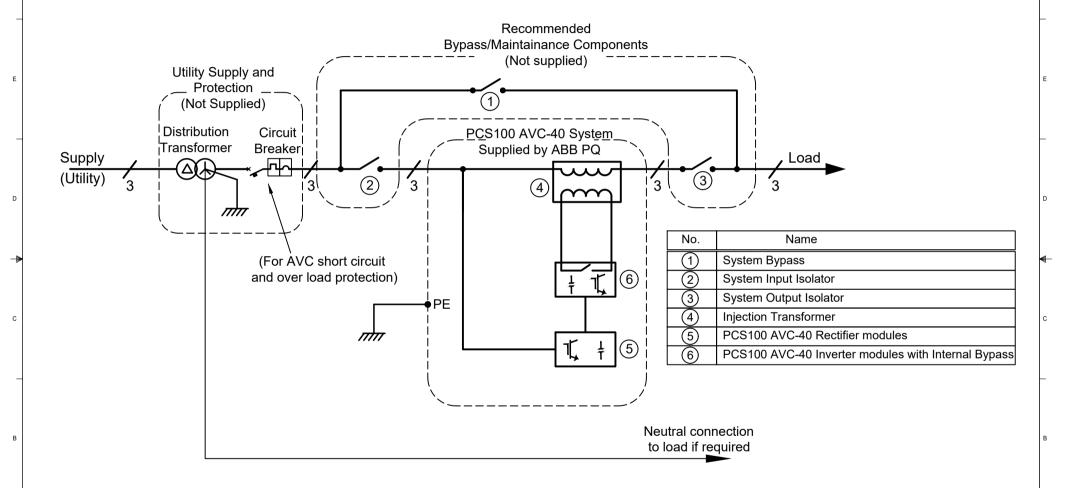

## PCS100 AVC-40 System

|   |     |                                                  | R    |       |      |                | 7                                                                     | 6                             | ١ _         |              | <b>♠</b>                                                                                                                               | 1 3                  |                    | 2          | 1                                              |
|---|-----|--------------------------------------------------|------|-------|------|----------------|-----------------------------------------------------------------------|-------------------------------|-------------|--------------|----------------------------------------------------------------------------------------------------------------------------------------|----------------------|--------------------|------------|------------------------------------------------|
| F | EV  | DATE                                             | BY C | нк сн | K AP | PD Description |                                                                       |                               |             |              | THE PURPOSE FOR WHICH IT IS SUPPLIED HAS CEASED.                                                                                       | DO NOT SCALE DRAWING | Single Line Diagra |            | SHEET 1 OF 1                                   |
|   | C 2 | 5/07/11 HK - DL AH Added supply details and 'PE' |      |       |      |                | FROM ABB LTD IN WRITING. THE DRAWING MUST BE RETURNED TO ABB LTD WHEN |                               | Single Line | Lino Diogram | 2UCD070000E2022   I                                                                                                                    |                      |                    |            |                                                |
|   | D 3 | 80/07/12                                         | HK   | - DL  | . A  | Н              | Removed "Not supplied by ABB PQ"                                      |                               |             |              | OTHER THAN THAT EXPRESSLY PERMITTED IN WRITING<br>BY ABB LTD AND MUST NOT BE DISCLOSED OR<br>REPRODUCED IN ANY WAY WITHOUT PERMISSIONS |                      | IB                 | IB         | DWG. NO. REV                                   |
|   | E 1 | 6/01/13                                          | JGP  | - DL  | . A  | Н              | Auxiliary Transformer description modified.                           |                               |             |              | THIS DRAWING MUST NOT BE USED FOR ANY PURPOSE                                                                                          | COMMENTS:            | 4 D                |            | 2UCD070000E2022 i.dwa                          |
| L | F C | 08/07/16                                         | AT   | - C1  | A    | Н              | Addition of 8~12B diagram                                             |                               |             |              | THE INFORMATION CONTAINED IN THIS DRAWING IS HIGHLY CONFIDENTIAL AND THE SOLE PROPERTY OF                                              |                      |                    |            | CAD File                                       |
| Α | G 0 | 7/10/16                                          | DL I | LC AH | DR   | 100            | Separated AVC-40 LV into 2 sheets                                     | rated AVC-40 LV into 2 sheets |             |              |                                                                                                                                        | FINISH:              |                    |            | 0.00 = ±0.1MM SCALE: AUTOCAD                   |
| L | _   | 4/11/16                                          |      | AT    | _    |                | Created SLD for AVC-40-H                                              |                               |             |              | ABB                                                                                                                                    |                      | PCS1               | 100 AVC-40 | 0 = ± 1.0MM<br>0.0 = ± 0.4MM<br>0.00 = ± 0.1MM |
| L |     | 0/01/21                                          |      | BN    | I NJ |                | TS739: removed breaker symbol from 4xx                                | ⟨V drawing.                   |             |              |                                                                                                                                        | MATERIAL:            | TITLE:             |            | TOLERANCES (UNLESS OTHERWISE STATED)           |