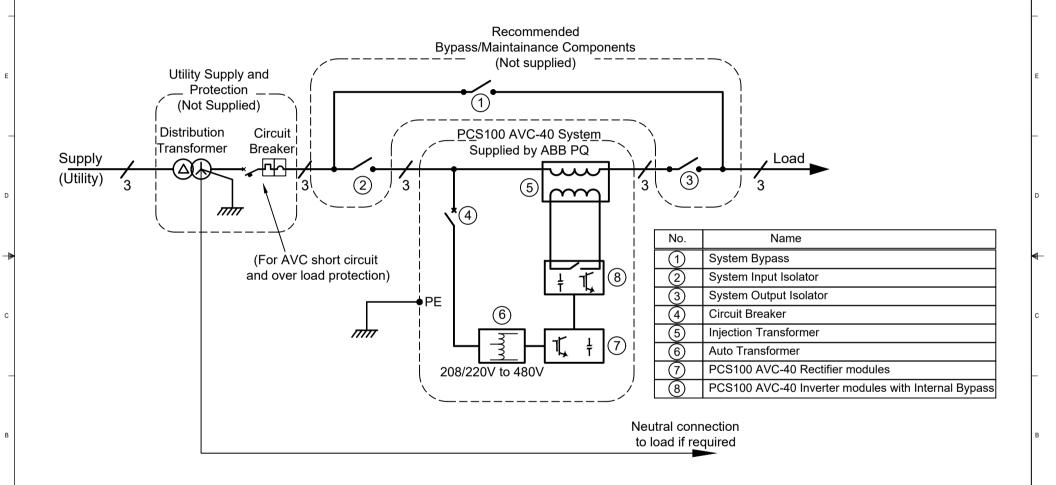

## PCS100 AVC-40 System

|     | 20     | 0/01/21 A  | T                           | BM      | NJE      | TS739: removed breaker symbol from 4xxV drawing. | 4 10 10                                                                                                                                | MATERIAL:            | TITLE:              | DIMENSIONS ARE IN MILLIMETRES UNLESS OTHERWISE STATED TOLERANCES (UNLESS OTHERWISE STATED) |
|-----|--------|------------|-----------------------------|---------|----------|--------------------------------------------------|----------------------------------------------------------------------------------------------------------------------------------------|----------------------|---------------------|--------------------------------------------------------------------------------------------|
| I   | 1 24   | 4/11/16 R  | S                           | AT      | СТ       | Created SLD for AVC-40-H                         | <b>ABB</b>                                                                                                                             |                      | PCS100 AVC-40       | 0 = ±1.0MM<br>0.0 = ± 0.4MM<br>0.00 = ±0.1MM                                               |
| Α ( | G 07   | 7/10/16 D  | L LC                        | AH      | DRO      | Separated AVC-40 LV into 2 sheets                | PROPRIETARY AND CONFIDENTIAL                                                                                                           | FINISH:              | 000/000\/ Madala    | SCALE: AUTOCAD                                                                             |
| 1   | = 0    | 8/07/16 A  | Т -                         | СТ      | AH       | Addition of 8~12B diagram                        | THE INFORMATION CONTAINED IN THIS DRAWING IS HIGHLY CONFIDENTIAL AND THE SOLE PROPERTY OF                                              |                      | 208/220V Models     | CAD File                                                                                   |
| 1   | = 16   | 6/01/13 J  | GP -                        | DL      | AH       | Auxiliary Transformer description modified.      | ABB LTD. COPYRIGHT RESERVED. THIS DRAWING MUST NOT BE USED FOR ANY PURPOSE                                                             | COMMENTS:            | 10                  | 2UCD070000E2021 i.dwg                                                                      |
|     | 3 (    | 0/07/12 F  | łK -                        | DL      | AH       | Removed "Not supplied by ABB PQ"                 | OTHER THAN THAT EXPRESSLY PERMITTED IN WRITING<br>BY ABB LTD AND MUST NOT BE DISCLOSED OR<br>REPRODUCED IN ANY WAY WITHOUT PERMISSIONS |                      | 1B                  | DWG. NO. REV                                                                               |
| L   | 25/07/ | /11 HK - D | L AH Add                    | led sup | ply deta | ils and 'PE'                                     | FROM ABB LTD IN WRITING. THE DRAWING MUST BE RETURNED TO ABB LTD WHEN                                                                  |                      | Single Line Diagram | 2UCD070000E2021 I                                                                          |
| R   | EV     | DATE E     | BY CHK CHK APPD Description |         |          |                                                  | THE PURPOSE FOR WHICH IT IS SUPPLIED HAS CEASED.                                                                                       | DO NOT SCALE DRAWING | Single Line Diagram | SHEET 1 OF 1                                                                               |