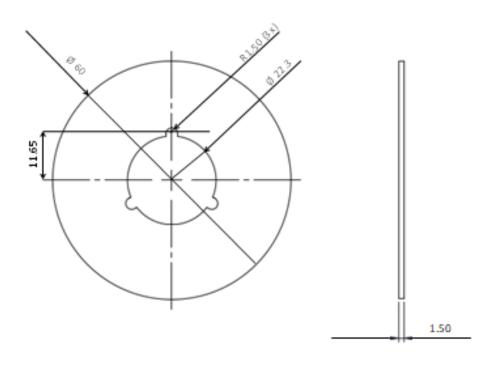

PRODUCT SHEET

# **E-Sign 22.5**

## 2TLA030054R0900

Yellow surround for panel mounted emergency stop button in 22.5 mm hole. No text. Adhesive film on back side.

Suitable for INCA.



### **Dimensions**

All dimensions are in mm.



2TLC010185L0201 Rev.A 1/2

### **Technical data**

| Manufacturer    |                               |
|-----------------|-------------------------------|
| Address         | ABB Electrification Sweden AB |
|                 | SE-721 61 Västerås            |
|                 | Sweden                        |
| Mechanical data |                               |
| Material        | PP                            |
| Color           | Yellow                        |

https://new.abb.com/low-voltage/products/safety-products

#### Note

We reserve the right to make technical changes or modify the contents of this document without prior notice. With regard to purchase orders, the agreed particulars shall prevail. ABB AB does not accept any responsibility whatsoever for potential errors or possi