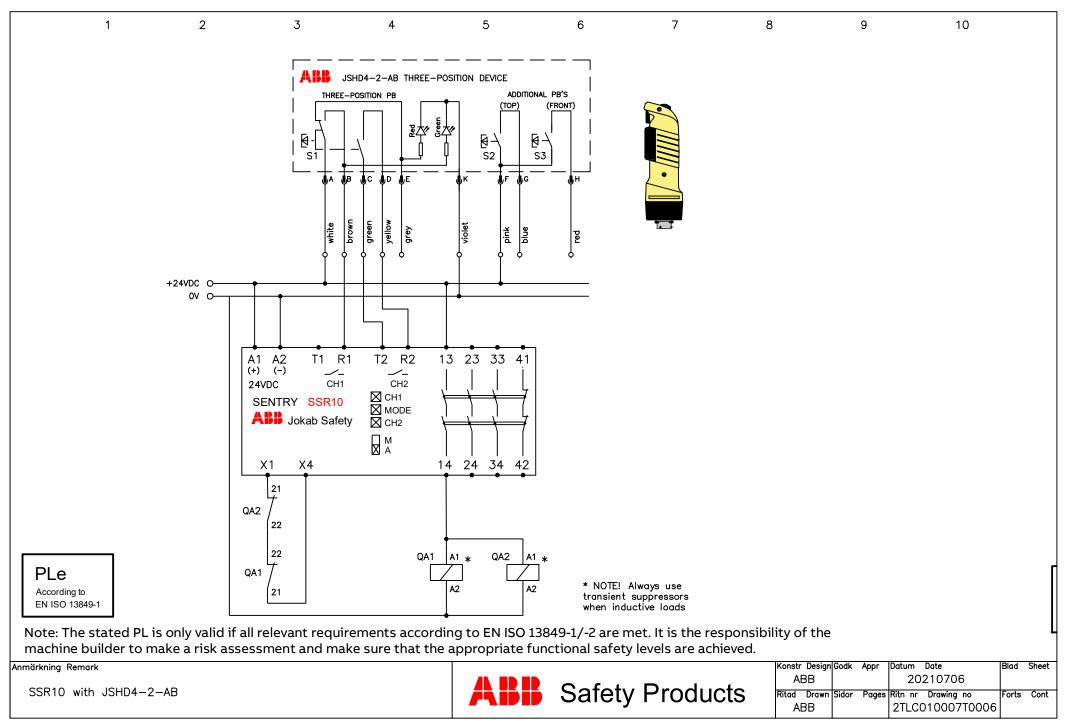

|
| 25       | SSR10/USR10 with HD5-S-111                            | 53 | USR10 with bumper             |
| 26       | SSR10 with bypass from a JSHD4                        | 54 | USR10 with safety mat         |
| 27       | SSR10 with time limited bypass                        | 55 | USR10 with safety edge        |
| 28       | SSR10 expansion TSR10                                 | 56 | USR10 with JSTD25F/H          |
| 29       | SSR10 expansion BSR11                                 | 57 | USR22 general                 |
| 30       | SSR10M general                                        |    | 5                             |



4



Back to table of contents







Back to table of contents



















**CONNECTION DIAGRAMS** SENTRY

Back to table of contents



















**CONNECTION DIAGRAMS** SENTRY





















33





35













TSR10 general

ABB Safety Products

| (onstr Design | Godk  | Appr  | Datum Date         | Blad  | Sheet |
|---------------|-------|-------|--------------------|-------|-------|
| ABB           |       |       | 20210707           |       |       |
| Ritad Drawn   | Sidor | Pages | Ritn nr Drawing no | Forts | Cont  |
| ABB           |       |       | 2TLC010013T0001    |       |       |

CONNECTION DIAGRAMS SENTRY

























CONNECTION DIAGRAMS SENTRY

Back to table of contents





**CONNECTION DIAGRAMS SENTRY** 

Back to table of contents



**CONNECTION DIAGRAMS** SENTRY

Back to table of contents

52









56







ABB Electrification Sweden AB SE-721 61 Västerås Tel. +46 (0) 21-32 50 0