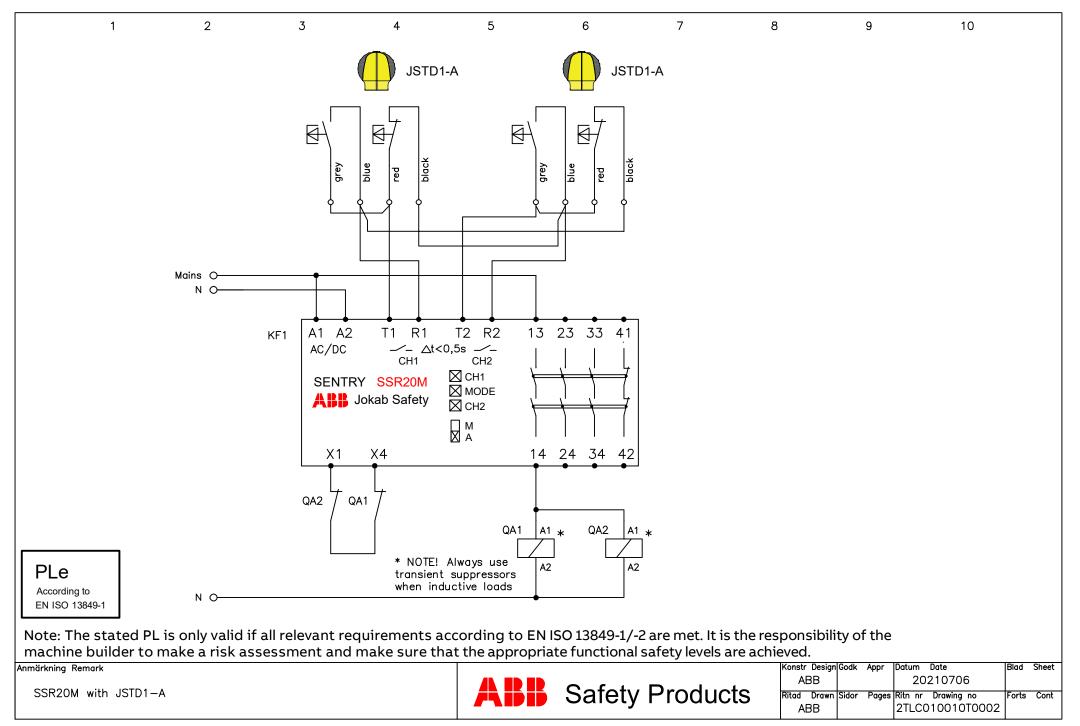

## Sentry connection diagrams

| 04       | PSD10 general                                         | 31 | SSR20 general                 |
|----------|-------------------------------------------------------|----|-------------------------------|
| 04<br>05 | BSR10 general<br>BSB10 as Plute expansion             | 32 | SSR20 with JSTD25F/H          |
|          | BSR10 as Pluto expansion<br>BSR10 with Inca1          | 33 | SSR20 with JSTD25K            |
| 06<br>07 |                                                       | 34 | SSR20 with JSTD1-A            |
| 07       | BSR11 general<br>BSR11 as Plute expansion             | 35 | SSR20 with JSHD4-2-AJ-A       |
| 08       | BSR11 as Pluto expansion                              | 36 | SSR20M general                |
|          | BSR11/BSR10 as expansion relay                        | 37 | SSR20M with JSTD1-A           |
| 10       | BSR23 general                                         | 38 | SSR32 general                 |
| 11       | BSR23 to Pluto Q0 and Q2 outputs                      | 39 | SSR42 general                 |
| 12       | BSR23 to Pluto Q0 and Q1 outputs                      | 40 | TSR10 general                 |
| 13       | BSR23 as expansion relay                              | 41 | TSR10 pre-reset               |
| 14<br>15 | SSR10 general<br>SSR10 with Smile                     | 42 | TSR10 inching                 |
| -        |                                                       | 43 | TSR20 general                 |
| 16<br>17 | SSR10 with Smile and Reset                            | 44 | TSR20M general                |
|          | SSR10 with Compact pilot devices                      | 45 | USR10 general                 |
| 18       | SSR10 with LneStrong                                  | 46 | USR10 with Inca1 and Smile EA |
| 19       | SSR10 with Eden OSSD                                  | 47 | USR10 as expansion            |
| 20       | SSR10 with Magne 4 OSSD<br>SSR10 with Orion3 Extended | 48 | USR10 with MKey8              |
| 21       |                                                       | 49 | USR10 with MKey9              |
| 22       | SSR10 with JSHD4-2-AB                                 | 50 | USR10 with Sense7             |
| 23       | SSR10 with JSHD4-2-AL                                 | 51 | USR10 multi-reset             |
| 24       | SSR10/USR10 with HD5-S-104 and -102                   | 52 | USR10 3-phase connection      |
| 25       | SSR10/USR10 with HD5-S-111                            | 53 | USR10 with bumper             |
| 26       | SSR10 with bypass from a JSHD4                        | 54 | USR10 with safety mat         |
| 27       | SSR10 with time limited bypass                        | 55 | USR10 with safety edge        |
| 28       | SSR10 expansion TSR10                                 | 56 | USR10 with JSTD25F/H          |
| 29       | SSR10 expansion BSR11                                 | 57 | USR22 general                 |
| 30       | SSR10M general                                        |    | 5                             |