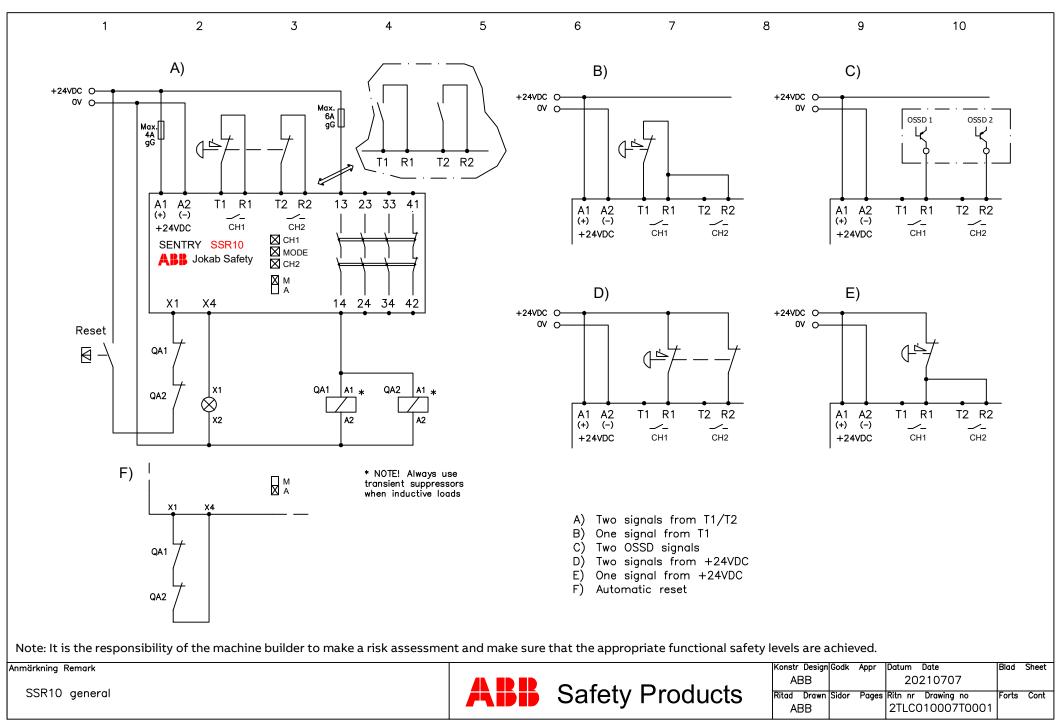

## Sentry connection diagrams

| 04       | PSD10 general                                         | 31 | SSR20 general                 |
|----------|-------------------------------------------------------|----|-------------------------------|
| 04<br>05 | BSR10 general<br>BSB10 as Plute expansion             | 32 | SSR20 with JSTD25F/H          |
|          | BSR10 as Pluto expansion<br>BSR10 with Inca1          | 33 | SSR20 with JSTD25K            |
| 06<br>07 |                                                       | 34 | SSR20 with JSTD1-A            |
| 07       | BSR11 general<br>BSR11 as Plute expansion             | 35 | SSR20 with JSHD4-2-AJ-A       |
| 08       | BSR11 as Pluto expansion                              | 36 | SSR20M general                |
|          | BSR11/BSR10 as expansion relay                        | 37 | SSR20M with JSTD1-A           |
| 10       | BSR23 general                                         | 38 | SSR32 general                 |
| 11       | BSR23 to Pluto Q0 and Q2 outputs                      | 39 | SSR42 general                 |
| 12       | BSR23 to Pluto Q0 and Q1 outputs                      | 40 | TSR10 general                 |
| 13       | BSR23 as expansion relay                              | 41 | TSR10 pre-reset               |
| 14<br>15 | SSR10 general<br>SSR10 with Smile                     | 42 | TSR10 inching                 |
| -        |                                                       | 43 | TSR20 general                 |
| 16<br>17 | SSR10 with Smile and Reset                            | 44 | TSR20M general                |
|          | SSR10 with Compact pilot devices                      | 45 | USR10 general                 |
| 18       | SSR10 with LneStrong                                  | 46 | USR10 with Inca1 and Smile EA |
| 19       | SSR10 with Eden OSSD                                  | 47 | USR10 as expansion            |
| 20       | SSR10 with Magne 4 OSSD<br>SSR10 with Orion3 Extended | 48 | USR10 with MKey8              |
| 21       |                                                       | 49 | USR10 with MKey9              |
| 22       | SSR10 with JSHD4-2-AB                                 | 50 | USR10 with Sense7             |
| 23       | SSR10 with JSHD4-2-AL                                 | 51 | USR10 multi-reset             |
| 24       | SSR10/USR10 with HD5-S-104 and -102                   | 52 | USR10 3-phase connection      |
| 25       | SSR10/USR10 with HD5-S-111                            | 53 | USR10 with bumper             |
| 26       | SSR10 with bypass from a JSHD4                        | 54 | USR10 with safety mat         |
| 27       | SSR10 with time limited bypass                        | 55 | USR10 with safety edge        |
| 28       | SSR10 expansion TSR10                                 | 56 | USR10 with JSTD25F/H          |
| 29       | SSR10 expansion BSR11                                 | 57 | USR22 general                 |
| 30       | SSR10M general                                        |    | 5                             |