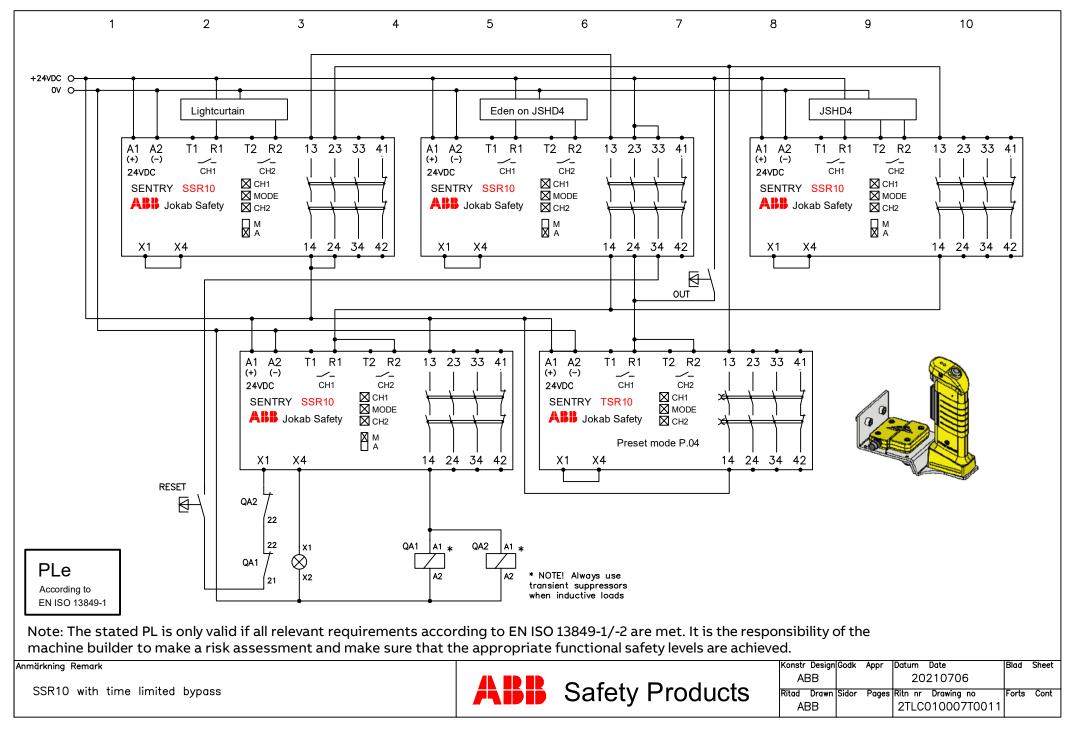

## Sentry connection diagrams

| 04       | PSD10 general                                         | 31 | SSR20 general                 |
|----------|-------------------------------------------------------|----|-------------------------------|
| 04<br>05 | BSR10 general<br>BSB10 as Plute expansion             | 32 | SSR20 with JSTD25F/H          |
|          | BSR10 as Pluto expansion<br>BSR10 with Inca1          | 33 | SSR20 with JSTD25K            |
| 06<br>07 |                                                       | 34 | SSR20 with JSTD1-A            |
| 07       | BSR11 general<br>BSR11 as Plute expansion             | 35 | SSR20 with JSHD4-2-AJ-A       |
| 08       | BSR11 as Pluto expansion                              | 36 | SSR20M general                |
|          | BSR11/BSR10 as expansion relay                        | 37 | SSR20M with JSTD1-A           |
| 10       | BSR23 general                                         | 38 | SSR32 general                 |
| 11       | BSR23 to Pluto Q0 and Q2 outputs                      | 39 | SSR42 general                 |
| 12       | BSR23 to Pluto Q0 and Q1 outputs                      | 40 | TSR10 general                 |
| 13       | BSR23 as expansion relay                              | 41 | TSR10 pre-reset               |
| 14<br>15 | SSR10 general<br>SSR10 with Smile                     | 42 | TSR10 inching                 |
| -        |                                                       | 43 | TSR20 general                 |
| 16<br>17 | SSR10 with Smile and Reset                            | 44 | TSR20M general                |
|          | SSR10 with Compact pilot devices                      | 45 | USR10 general                 |
| 18       | SSR10 with LneStrong                                  | 46 | USR10 with Inca1 and Smile EA |
| 19       | SSR10 with Eden OSSD                                  | 47 | USR10 as expansion            |
| 20       | SSR10 with Magne 4 OSSD<br>SSR10 with Orion3 Extended | 48 | USR10 with MKey8              |
| 21       |                                                       | 49 | USR10 with MKey9              |
| 22       | SSR10 with JSHD4-2-AB                                 | 50 | USR10 with Sense7             |
| 23       | SSR10 with JSHD4-2-AL                                 | 51 | USR10 multi-reset             |
| 24       | SSR10/USR10 with HD5-S-104 and -102                   | 52 | USR10 3-phase connection      |
| 25       | SSR10/USR10 with HD5-S-111                            | 53 | USR10 with bumper             |
| 26       | SSR10 with bypass from a JSHD4                        | 54 | USR10 with safety mat         |
| 27       | SSR10 with time limited bypass                        | 55 | USR10 with safety edge        |
| 28       | SSR10 expansion TSR10                                 | 56 | USR10 with JSTD25F/H          |
| 29       | SSR10 expansion BSR11                                 | 57 | USR22 general                 |
| 30       | SSR10M general                                        |    | 5                             |