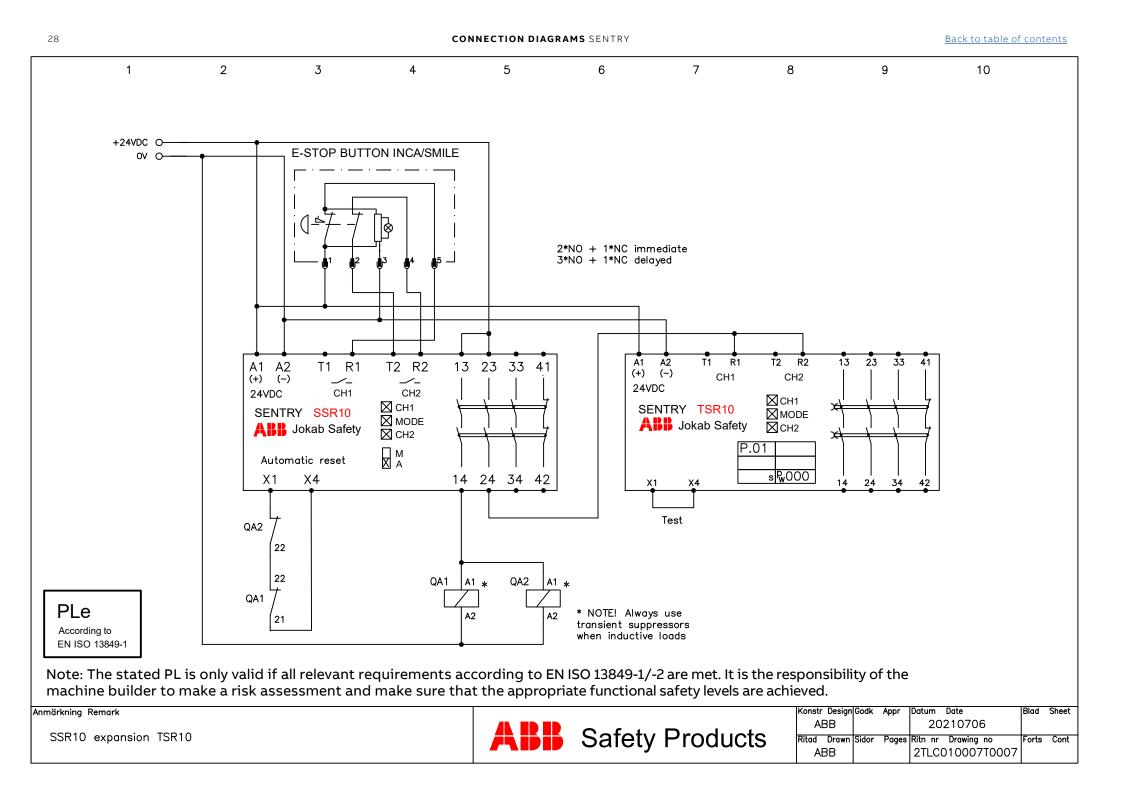

## Sentry connection diagrams

| 04       | PSD10 general                                         | 31 | SSR20 general                 |
|----------|-------------------------------------------------------|----|-------------------------------|
| 04<br>05 | BSR10 general<br>BSB10 as Plute expansion             | 32 | SSR20 with JSTD25F/H          |
|          | BSR10 as Pluto expansion<br>BSR10 with Inca1          | 33 | SSR20 with JSTD25K            |
| 06<br>07 |                                                       | 34 | SSR20 with JSTD1-A            |
| 07       | BSR11 general<br>BSR11 as Plute expansion             | 35 | SSR20 with JSHD4-2-AJ-A       |
| 08       | BSR11 as Pluto expansion                              | 36 | SSR20M general                |
|          | BSR11/BSR10 as expansion relay                        | 37 | SSR20M with JSTD1-A           |
| 10       | BSR23 general                                         | 38 | SSR32 general                 |
| 11       | BSR23 to Pluto Q0 and Q2 outputs                      | 39 | SSR42 general                 |
| 12       | BSR23 to Pluto Q0 and Q1 outputs                      | 40 | TSR10 general                 |
| 13       | BSR23 as expansion relay                              | 41 | TSR10 pre-reset               |
| 14<br>15 | SSR10 general<br>SSR10 with Smile                     | 42 | TSR10 inching                 |
| -        |                                                       | 43 | TSR20 general                 |
| 16<br>17 | SSR10 with Smile and Reset                            | 44 | TSR20M general                |
|          | SSR10 with Compact pilot devices                      | 45 | USR10 general                 |
| 18       | SSR10 with LneStrong                                  | 46 | USR10 with Inca1 and Smile EA |
| 19       | SSR10 with Eden OSSD                                  | 47 | USR10 as expansion            |
| 20       | SSR10 with Magne 4 OSSD<br>SSR10 with Orion3 Extended | 48 | USR10 with MKey8              |
| 21       |                                                       | 49 | USR10 with MKey9              |
| 22       | SSR10 with JSHD4-2-AB                                 | 50 | USR10 with Sense7             |
| 23       | SSR10 with JSHD4-2-AL                                 | 51 | USR10 multi-reset             |
| 24       | SSR10/USR10 with HD5-S-104 and -102                   | 52 | USR10 3-phase connection      |
| 25       | SSR10/USR10 with HD5-S-111                            | 53 | USR10 with bumper             |
| 26       | SSR10 with bypass from a JSHD4                        | 54 | USR10 with safety mat         |
| 27       | SSR10 with time limited bypass                        | 55 | USR10 with safety edge        |
| 28       | SSR10 expansion TSR10                                 | 56 | USR10 with JSTD25F/H          |
| 29       | SSR10 expansion BSR11                                 | 57 | USR22 general                 |
| 30       | SSR10M general                                        |    | 5                             |