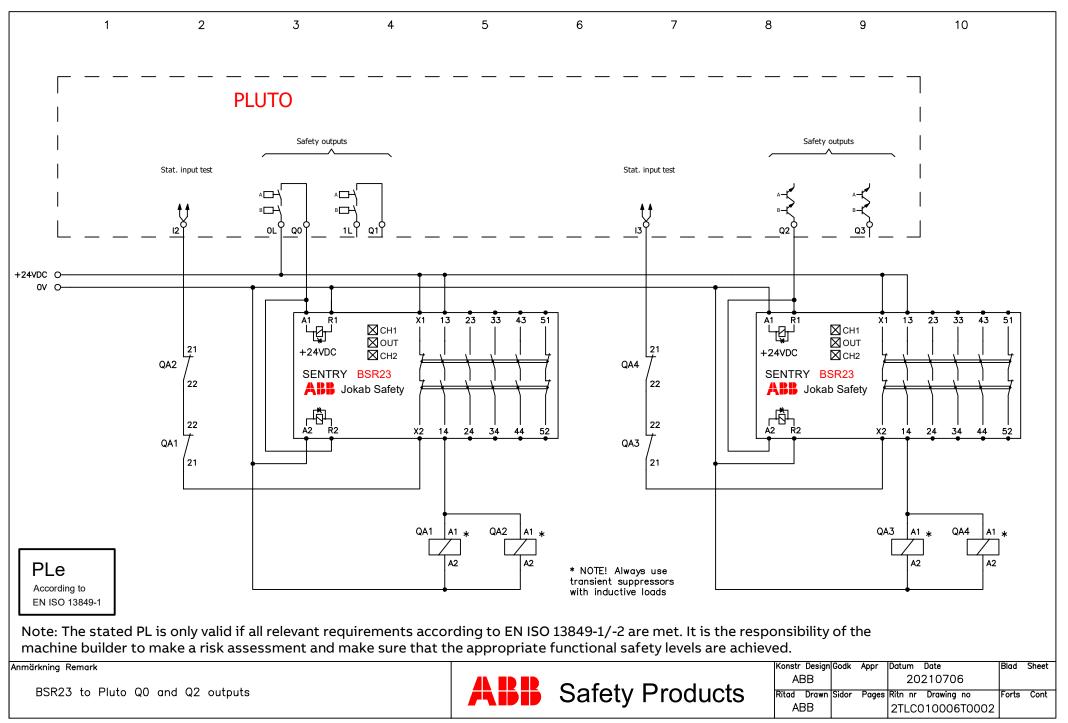

## Sentry connection diagrams

| 04       | PSD10 general                                         | 31 | SSR20 general                 |
|----------|-------------------------------------------------------|----|-------------------------------|
| 04<br>05 | BSR10 general<br>BSB10 as Plute expansion             | 32 | SSR20 with JSTD25F/H          |
|          | BSR10 as Pluto expansion<br>BSR10 with Inca1          | 33 | SSR20 with JSTD25K            |
| 06<br>07 |                                                       | 34 | SSR20 with JSTD1-A            |
| 07       | BSR11 general<br>BSR11 as Plute expansion             | 35 | SSR20 with JSHD4-2-AJ-A       |
| 08       | BSR11 as Pluto expansion                              | 36 | SSR20M general                |
|          | BSR11/BSR10 as expansion relay                        | 37 | SSR20M with JSTD1-A           |
| 10       | BSR23 general                                         | 38 | SSR32 general                 |
| 11       | BSR23 to Pluto Q0 and Q2 outputs                      | 39 | SSR42 general                 |
| 12       | BSR23 to Pluto Q0 and Q1 outputs                      | 40 | TSR10 general                 |
| 13       | BSR23 as expansion relay                              | 41 | TSR10 pre-reset               |
| 14<br>15 | SSR10 general<br>SSR10 with Smile                     | 42 | TSR10 inching                 |
| -        |                                                       | 43 | TSR20 general                 |
| 16<br>17 | SSR10 with Smile and Reset                            | 44 | TSR20M general                |
|          | SSR10 with Compact pilot devices                      | 45 | USR10 general                 |
| 18       | SSR10 with LneStrong                                  | 46 | USR10 with Inca1 and Smile EA |
| 19       | SSR10 with Eden OSSD                                  | 47 | USR10 as expansion            |
| 20       | SSR10 with Magne 4 OSSD<br>SSR10 with Orion3 Extended | 48 | USR10 with MKey8              |
| 21       |                                                       | 49 | USR10 with MKey9              |
| 22       | SSR10 with JSHD4-2-AB                                 | 50 | USR10 with Sense7             |
| 23       | SSR10 with JSHD4-2-AL                                 | 51 | USR10 multi-reset             |
| 24       | SSR10/USR10 with HD5-S-104 and -102                   | 52 | USR10 3-phase connection      |
| 25       | SSR10/USR10 with HD5-S-111                            | 53 | USR10 with bumper             |
| 26       | SSR10 with bypass from a JSHD4                        | 54 | USR10 with safety mat         |
| 27       | SSR10 with time limited bypass                        | 55 | USR10 with safety edge        |
| 28       | SSR10 expansion TSR10                                 | 56 | USR10 with JSTD25F/H          |
| 29       | SSR10 expansion BSR11                                 | 57 | USR22 general                 |
| 30       | SSR10M general                                        |    | 5                             |