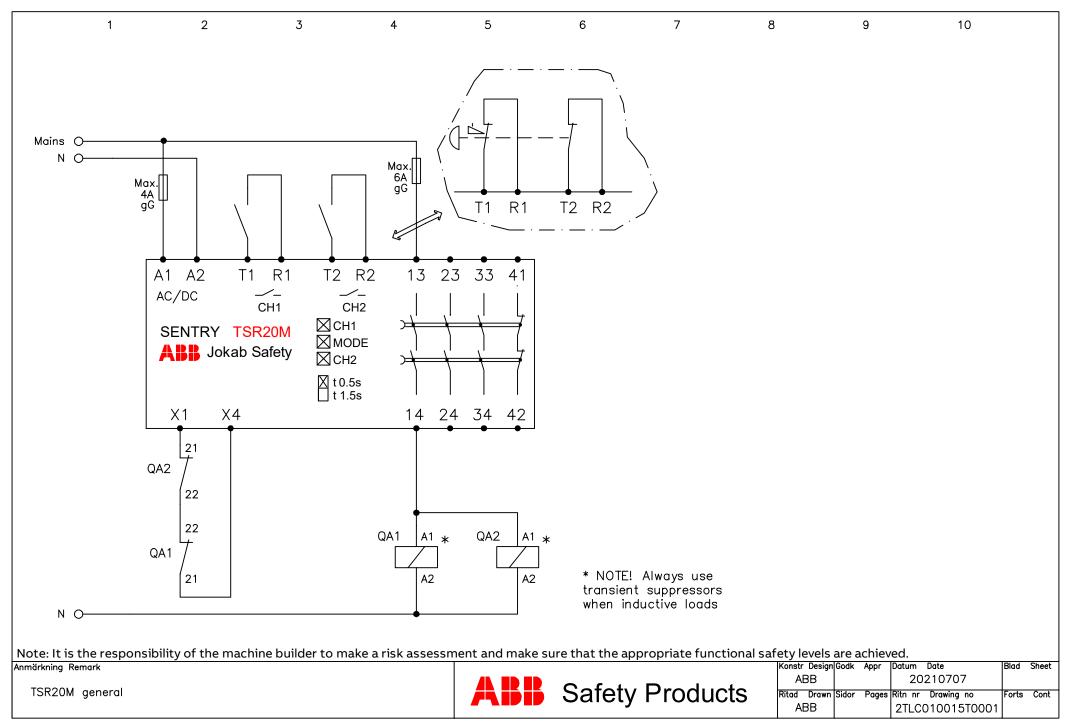

TSR10 general

ABB Safety Products

| (onstr Design | Godk  | Appr  | Datum Date         | Blad  | Sheet |
|---------------|-------|-------|--------------------|-------|-------|
| ABB           |       |       | 20210707           |       |       |
| Ritad Drawn   | Sidor | Pages | Ritn nr Drawing no | Forts | Cont  |
| ABB           |       |       | 2TLC010013T0001    |       |       |