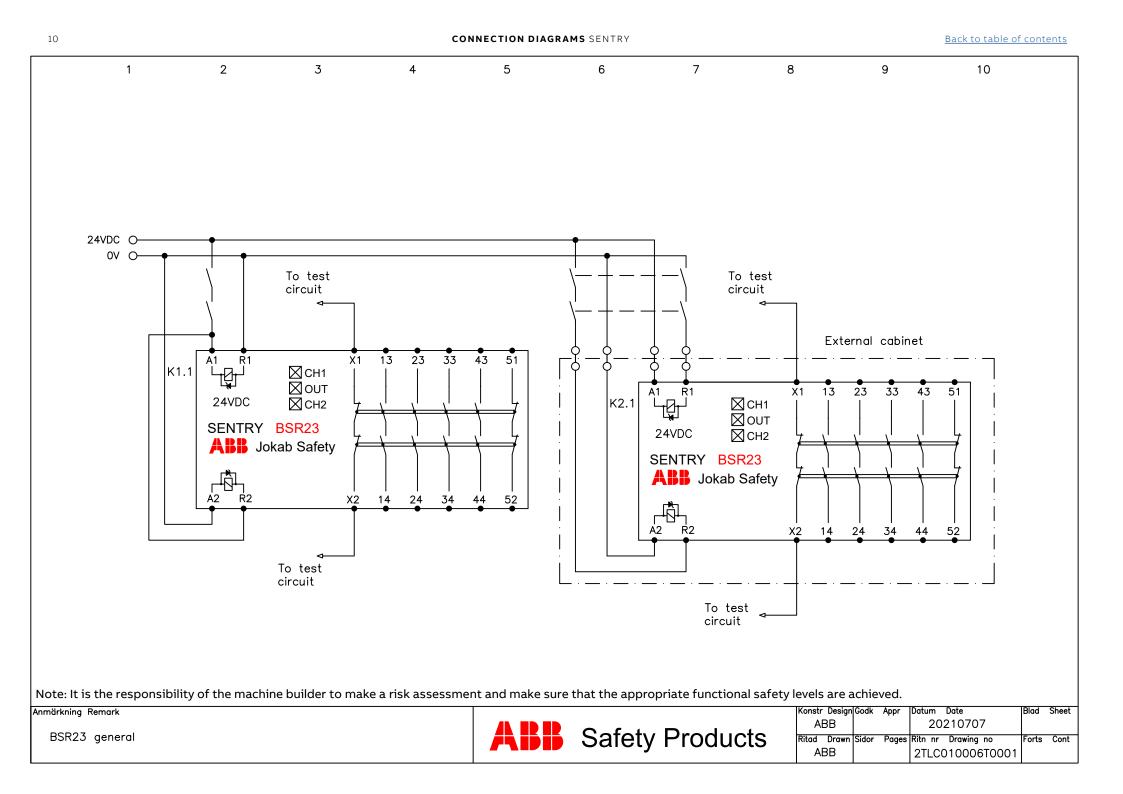

## Sentry connection diagrams

| 04       | PSD10 general                                         | 31 | SSR20 general                 |
|----------|-------------------------------------------------------|----|-------------------------------|
| 04<br>05 | BSR10 general<br>BSB10 as Plute expansion             | 32 | SSR20 with JSTD25F/H          |
|          | BSR10 as Pluto expansion<br>BSR10 with Inca1          | 33 | SSR20 with JSTD25K            |
| 06<br>07 |                                                       | 34 | SSR20 with JSTD1-A            |
| 07       | BSR11 general<br>BSR11 as Plute expansion             | 35 | SSR20 with JSHD4-2-AJ-A       |
| 08       | BSR11 as Pluto expansion                              | 36 | SSR20M general                |
|          | BSR11/BSR10 as expansion relay                        | 37 | SSR20M with JSTD1-A           |
| 10       | BSR23 general                                         | 38 | SSR32 general                 |
| 11       | BSR23 to Pluto Q0 and Q2 outputs                      | 39 | SSR42 general                 |
| 12       | BSR23 to Pluto Q0 and Q1 outputs                      | 40 | TSR10 general                 |
| 13       | BSR23 as expansion relay                              | 41 | TSR10 pre-reset               |
| 14<br>15 | SSR10 general<br>SSR10 with Smile                     | 42 | TSR10 inching                 |
| -        |                                                       | 43 | TSR20 general                 |
| 16<br>17 | SSR10 with Smile and Reset                            | 44 | TSR20M general                |
|          | SSR10 with Compact pilot devices                      | 45 | USR10 general                 |
| 18       | SSR10 with LneStrong                                  | 46 | USR10 with Inca1 and Smile EA |
| 19       | SSR10 with Eden OSSD                                  | 47 | USR10 as expansion            |
| 20       | SSR10 with Magne 4 OSSD<br>SSR10 with Orion3 Extended | 48 | USR10 with MKey8              |
| 21       |                                                       | 49 | USR10 with MKey9              |
| 22       | SSR10 with JSHD4-2-AB                                 | 50 | USR10 with Sense7             |
| 23       | SSR10 with JSHD4-2-AL                                 | 51 | USR10 multi-reset             |
| 24       | SSR10/USR10 with HD5-S-104 and -102                   | 52 | USR10 3-phase connection      |
| 25       | SSR10/USR10 with HD5-S-111                            | 53 | USR10 with bumper             |
| 26       | SSR10 with bypass from a JSHD4                        | 54 | USR10 with safety mat         |
| 27       | SSR10 with time limited bypass                        | 55 | USR10 with safety edge        |
| 28       | SSR10 expansion TSR10                                 | 56 | USR10 with JSTD25F/H          |
| 29       | SSR10 expansion BSR11                                 | 57 | USR22 general                 |
| 30       | SSR10M general                                        |    | 5                             |