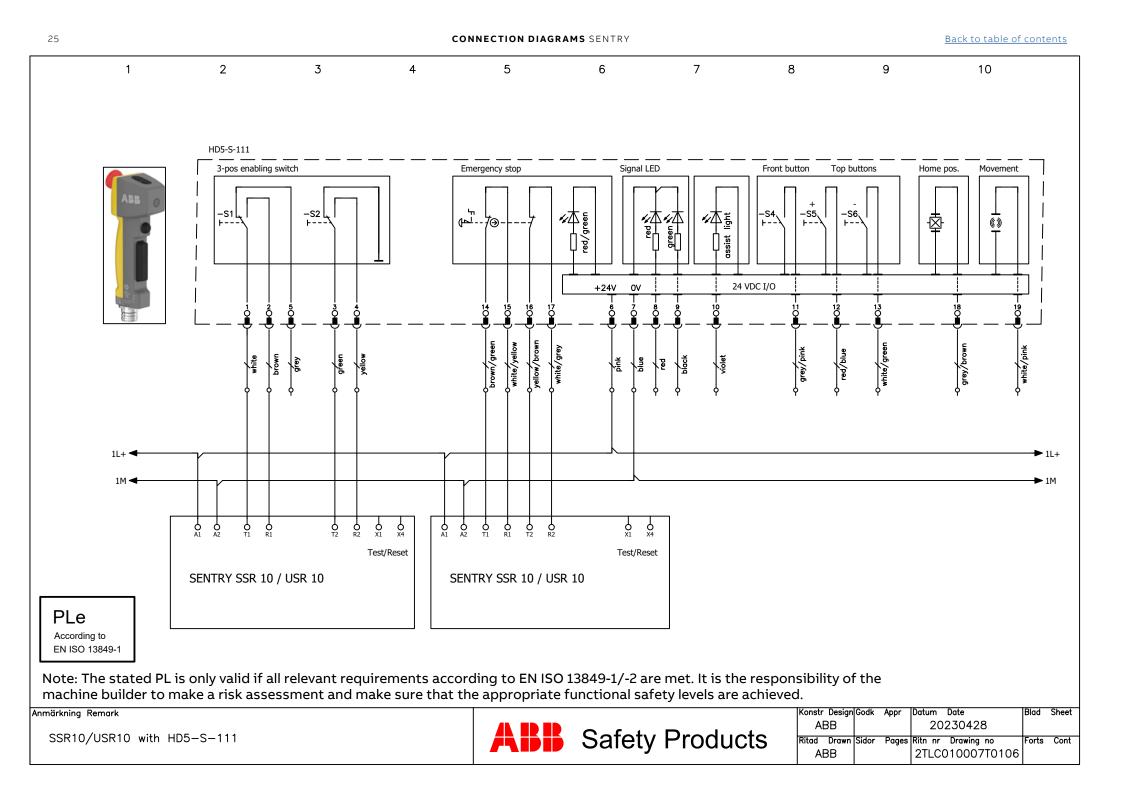

## Sentry connection diagrams

| 04       | PSD10 general                                         | 31 | SSR20 general                 |
|----------|-------------------------------------------------------|----|-------------------------------|
| 04<br>05 | BSR10 general<br>BSB10 as Plute expansion             | 32 | SSR20 with JSTD25F/H          |
|          | BSR10 as Pluto expansion<br>BSR10 with Inca1          | 33 | SSR20 with JSTD25K            |
| 06<br>07 |                                                       | 34 | SSR20 with JSTD1-A            |
| 07       | BSR11 general<br>BSR11 as Plute expansion             | 35 | SSR20 with JSHD4-2-AJ-A       |
| 08       | BSR11 as Pluto expansion                              | 36 | SSR20M general                |
|          | BSR11/BSR10 as expansion relay                        | 37 | SSR20M with JSTD1-A           |
| 10       | BSR23 general                                         | 38 | SSR32 general                 |
| 11       | BSR23 to Pluto Q0 and Q2 outputs                      | 39 | SSR42 general                 |
| 12       | BSR23 to Pluto Q0 and Q1 outputs                      | 40 | TSR10 general                 |
| 13       | BSR23 as expansion relay                              | 41 | TSR10 pre-reset               |
| 14<br>15 | SSR10 general<br>SSR10 with Smile                     | 42 | TSR10 inching                 |
| -        |                                                       | 43 | TSR20 general                 |
| 16<br>17 | SSR10 with Smile and Reset                            | 44 | TSR20M general                |
|          | SSR10 with Compact pilot devices                      | 45 | USR10 general                 |
| 18       | SSR10 with LneStrong                                  | 46 | USR10 with Inca1 and Smile EA |
| 19       | SSR10 with Eden OSSD                                  | 47 | USR10 as expansion            |
| 20       | SSR10 with Magne 4 OSSD<br>SSR10 with Orion3 Extended | 48 | USR10 with MKey8              |
| 21       |                                                       | 49 | USR10 with MKey9              |
| 22       | SSR10 with JSHD4-2-AB                                 | 50 | USR10 with Sense7             |
| 23       | SSR10 with JSHD4-2-AL                                 | 51 | USR10 multi-reset             |
| 24       | SSR10/USR10 with HD5-S-104 and -102                   | 52 | USR10 3-phase connection      |
| 25       | SSR10/USR10 with HD5-S-111                            | 53 | USR10 with bumper             |
| 26       | SSR10 with bypass from a JSHD4                        | 54 | USR10 with safety mat         |
| 27       | SSR10 with time limited bypass                        | 55 | USR10 with safety edge        |
| 28       | SSR10 expansion TSR10                                 | 56 | USR10 with JSTD25F/H          |
| 29       | SSR10 expansion BSR11                                 | 57 | USR22 general                 |
| 30       | SSR10M general                                        |    | 5                             |