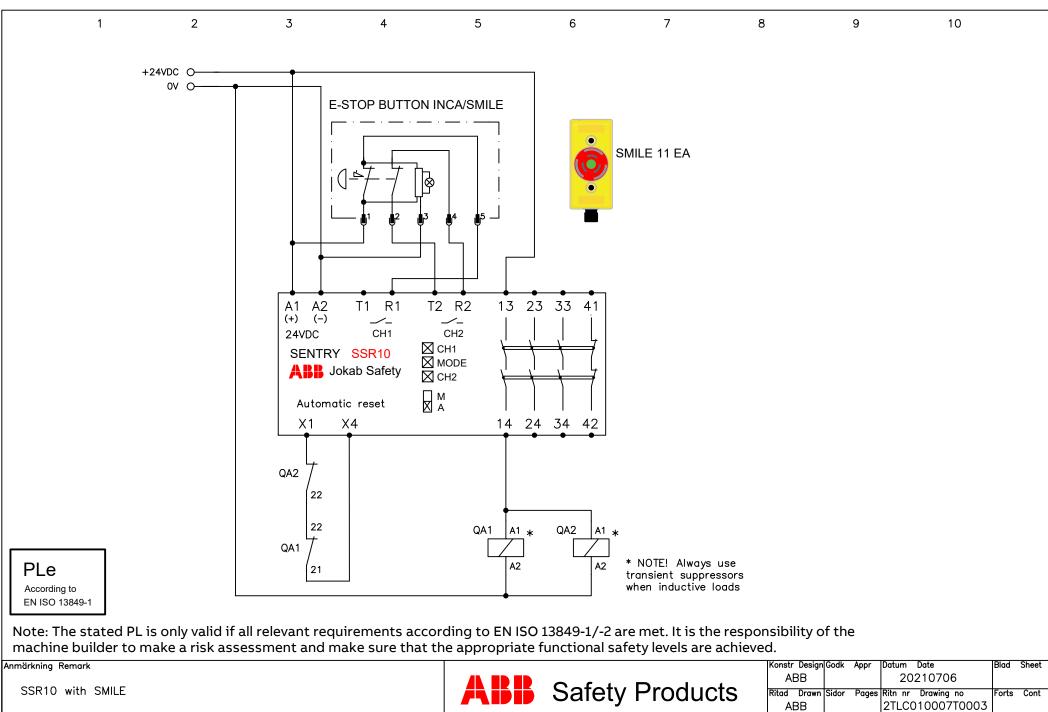

## Sentry connection diagrams

| 04       | PSD10 general                                         | 31 | SSR20 general                 |
|----------|-------------------------------------------------------|----|-------------------------------|
| 04<br>05 | BSR10 general<br>BSB10 as Plute expansion             | 32 | SSR20 with JSTD25F/H          |
|          | BSR10 as Pluto expansion<br>BSR10 with Inca1          | 33 | SSR20 with JSTD25K            |
| 06<br>07 |                                                       | 34 | SSR20 with JSTD1-A            |
| 07       | BSR11 general<br>BSR11 as Plute expansion             | 35 | SSR20 with JSHD4-2-AJ-A       |
| 08       | BSR11 as Pluto expansion                              | 36 | SSR20M general                |
|          | BSR11/BSR10 as expansion relay                        | 37 | SSR20M with JSTD1-A           |
| 10       | BSR23 general                                         | 38 | SSR32 general                 |
| 11       | BSR23 to Pluto Q0 and Q2 outputs                      | 39 | SSR42 general                 |
| 12       | BSR23 to Pluto Q0 and Q1 outputs                      | 40 | TSR10 general                 |
| 13       | BSR23 as expansion relay                              | 41 | TSR10 pre-reset               |
| 14<br>15 | SSR10 general<br>SSR10 with Smile                     | 42 | TSR10 inching                 |
| -        |                                                       | 43 | TSR20 general                 |
| 16<br>17 | SSR10 with Smile and Reset                            | 44 | TSR20M general                |
|          | SSR10 with Compact pilot devices                      | 45 | USR10 general                 |
| 18       | SSR10 with LneStrong                                  | 46 | USR10 with Inca1 and Smile EA |
| 19       | SSR10 with Eden OSSD                                  | 47 | USR10 as expansion            |
| 20       | SSR10 with Magne 4 OSSD<br>SSR10 with Orion3 Extended | 48 | USR10 with MKey8              |
| 21       |                                                       | 49 | USR10 with MKey9              |
| 22       | SSR10 with JSHD4-2-AB                                 | 50 | USR10 with Sense7             |
| 23       | SSR10 with JSHD4-2-AL                                 | 51 | USR10 multi-reset             |
| 24       | SSR10/USR10 with HD5-S-104 and -102                   | 52 | USR10 3-phase connection      |
| 25       | SSR10/USR10 with HD5-S-111                            | 53 | USR10 with bumper             |
| 26       | SSR10 with bypass from a JSHD4                        | 54 | USR10 with safety mat         |
| 27       | SSR10 with time limited bypass                        | 55 | USR10 with safety edge        |
| 28       | SSR10 expansion TSR10                                 | 56 | USR10 with JSTD25F/H          |
| 29       | SSR10 expansion BSR11                                 | 57 | USR22 general                 |
| 30       | SSR10M general                                        |    | 5                             |