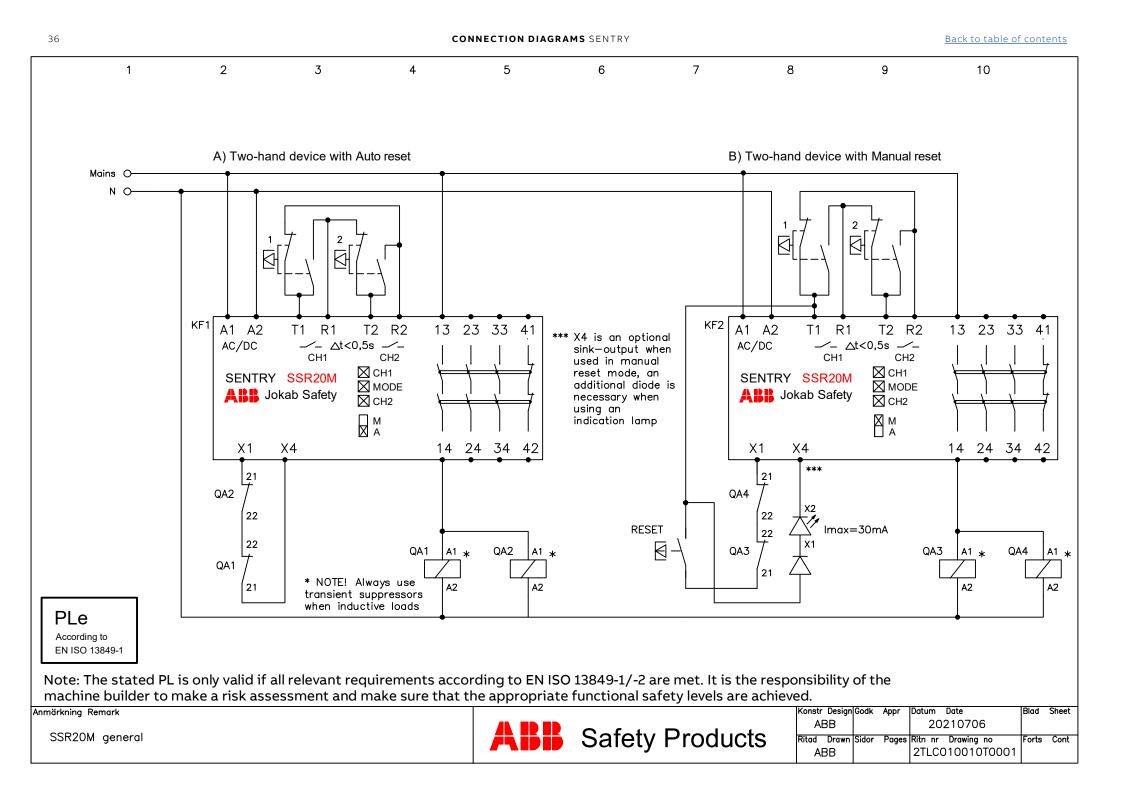

## Sentry connection diagrams

| 04       | PSD10 general                                         | 31 | SSR20 general                 |
|----------|-------------------------------------------------------|----|-------------------------------|
| 04<br>05 | BSR10 general<br>BSB10 as Plute expansion             | 32 | SSR20 with JSTD25F/H          |
|          | BSR10 as Pluto expansion<br>BSR10 with Inca1          | 33 | SSR20 with JSTD25K            |
| 06<br>07 |                                                       | 34 | SSR20 with JSTD1-A            |
| 07       | BSR11 general<br>BSR11 as Plute expansion             | 35 | SSR20 with JSHD4-2-AJ-A       |
| 08       | BSR11 as Pluto expansion                              | 36 | SSR20M general                |
|          | BSR11/BSR10 as expansion relay                        | 37 | SSR20M with JSTD1-A           |
| 10       | BSR23 general                                         | 38 | SSR32 general                 |
| 11       | BSR23 to Pluto Q0 and Q2 outputs                      | 39 | SSR42 general                 |
| 12       | BSR23 to Pluto Q0 and Q1 outputs                      | 40 | TSR10 general                 |
| 13       | BSR23 as expansion relay                              | 41 | TSR10 pre-reset               |
| 14<br>15 | SSR10 general<br>SSR10 with Smile                     | 42 | TSR10 inching                 |
| -        |                                                       | 43 | TSR20 general                 |
| 16<br>17 | SSR10 with Smile and Reset                            | 44 | TSR20M general                |
|          | SSR10 with Compact pilot devices                      | 45 | USR10 general                 |
| 18       | SSR10 with LneStrong                                  | 46 | USR10 with Inca1 and Smile EA |
| 19       | SSR10 with Eden OSSD                                  | 47 | USR10 as expansion            |
| 20       | SSR10 with Magne 4 OSSD<br>SSR10 with Orion3 Extended | 48 | USR10 with MKey8              |
| 21       |                                                       | 49 | USR10 with MKey9              |
| 22       | SSR10 with JSHD4-2-AB                                 | 50 | USR10 with Sense7             |
| 23       | SSR10 with JSHD4-2-AL                                 | 51 | USR10 multi-reset             |
| 24       | SSR10/USR10 with HD5-S-104 and -102                   | 52 | USR10 3-phase connection      |
| 25       | SSR10/USR10 with HD5-S-111                            | 53 | USR10 with bumper             |
| 26       | SSR10 with bypass from a JSHD4                        | 54 | USR10 with safety mat         |
| 27       | SSR10 with time limited bypass                        | 55 | USR10 with safety edge        |
| 28       | SSR10 expansion TSR10                                 | 56 | USR10 with JSTD25F/H          |
| 29       | SSR10 expansion BSR11                                 | 57 | USR22 general                 |
| 30       | SSR10M general                                        |    | 5                             |