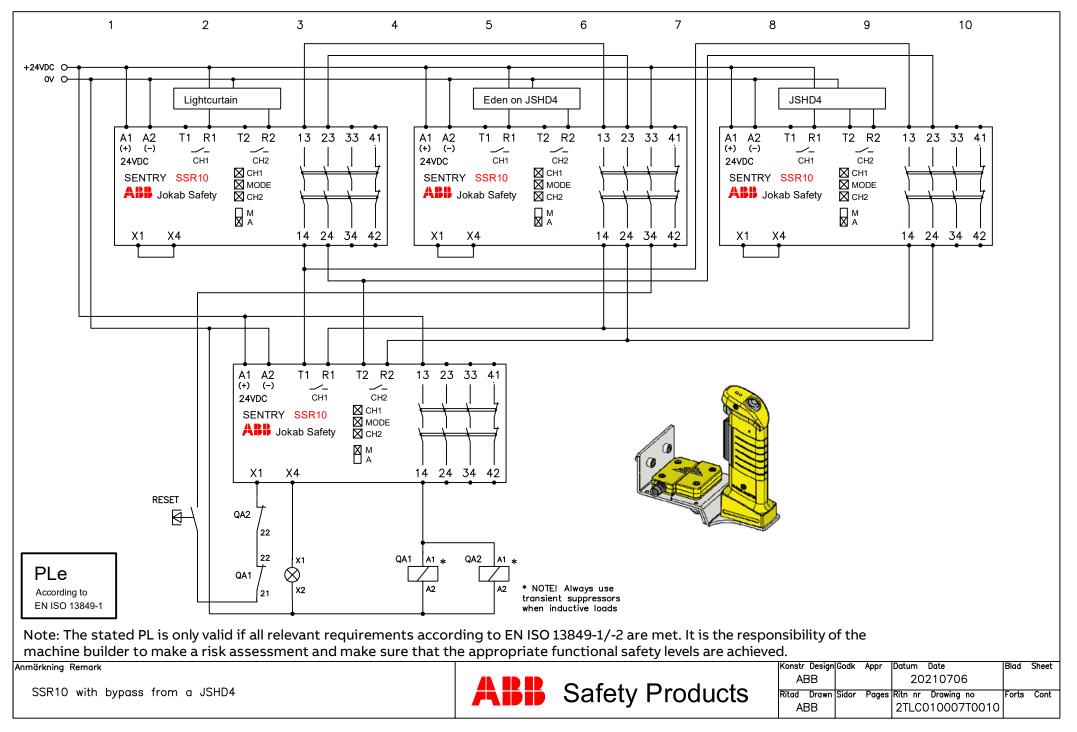

## Sentry connection diagrams

| 04       | PSD10 general                                         | 31 | SSR20 general                 |
|----------|-------------------------------------------------------|----|-------------------------------|
| 04<br>05 | BSR10 general<br>BSB10 as Plute expansion             | 32 | SSR20 with JSTD25F/H          |
|          | BSR10 as Pluto expansion<br>BSR10 with Inca1          | 33 | SSR20 with JSTD25K            |
| 06<br>07 |                                                       | 34 | SSR20 with JSTD1-A            |
| 07       | BSR11 general<br>BSR11 as Plute expansion             | 35 | SSR20 with JSHD4-2-AJ-A       |
| 08       | BSR11 as Pluto expansion                              | 36 | SSR20M general                |
|          | BSR11/BSR10 as expansion relay                        | 37 | SSR20M with JSTD1-A           |
| 10       | BSR23 general                                         | 38 | SSR32 general                 |
| 11       | BSR23 to Pluto Q0 and Q2 outputs                      | 39 | SSR42 general                 |
| 12       | BSR23 to Pluto Q0 and Q1 outputs                      | 40 | TSR10 general                 |
| 13       | BSR23 as expansion relay                              | 41 | TSR10 pre-reset               |
| 14<br>15 | SSR10 general<br>SSR10 with Smile                     | 42 | TSR10 inching                 |
| -        |                                                       | 43 | TSR20 general                 |
| 16<br>17 | SSR10 with Smile and Reset                            | 44 | TSR20M general                |
|          | SSR10 with Compact pilot devices                      | 45 | USR10 general                 |
| 18       | SSR10 with LneStrong                                  | 46 | USR10 with Inca1 and Smile EA |
| 19       | SSR10 with Eden OSSD                                  | 47 | USR10 as expansion            |
| 20       | SSR10 with Magne 4 OSSD<br>SSR10 with Orion3 Extended | 48 | USR10 with MKey8              |
| 21       |                                                       | 49 | USR10 with MKey9              |
| 22       | SSR10 with JSHD4-2-AB                                 | 50 | USR10 with Sense7             |
| 23       | SSR10 with JSHD4-2-AL                                 | 51 | USR10 multi-reset             |
| 24       | SSR10/USR10 with HD5-S-104 and -102                   | 52 | USR10 3-phase connection      |
| 25       | SSR10/USR10 with HD5-S-111                            | 53 | USR10 with bumper             |
| 26       | SSR10 with bypass from a JSHD4                        | 54 | USR10 with safety mat         |
| 27       | SSR10 with time limited bypass                        | 55 | USR10 with safety edge        |
| 28       | SSR10 expansion TSR10                                 | 56 | USR10 with JSTD25F/H          |
| 29       | SSR10 expansion BSR11                                 | 57 | USR22 general                 |
| 30       | SSR10M general                                        |    | 5                             |