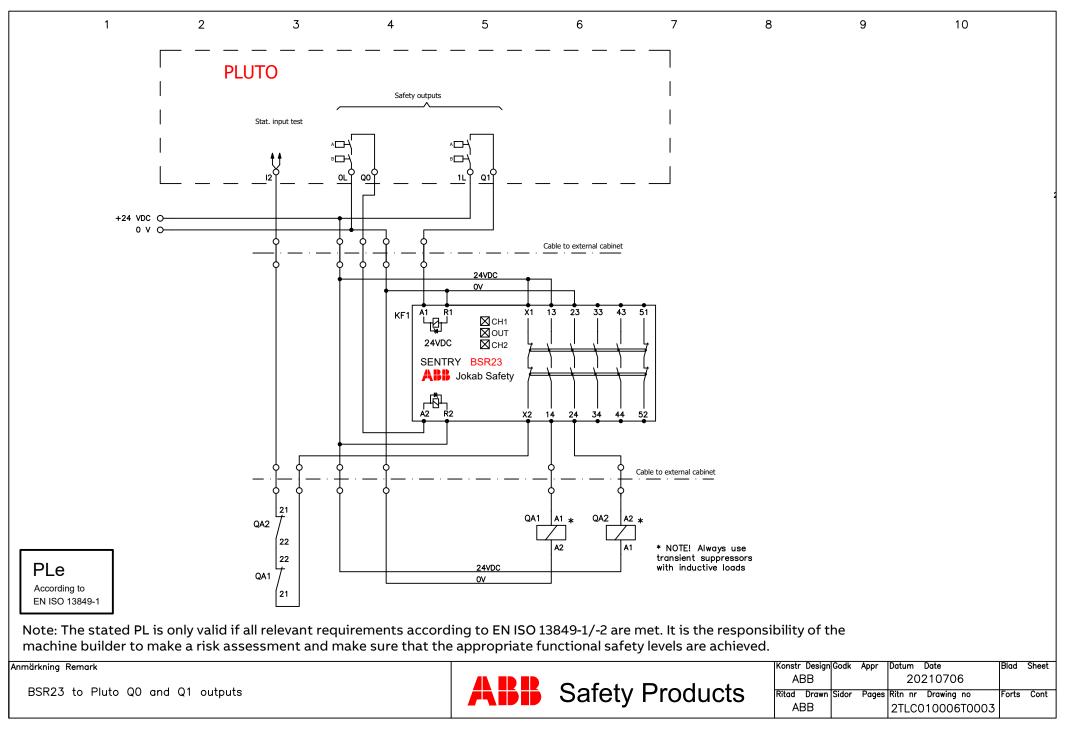

## Sentry connection diagrams

| 04       | PSD10 general                                         | 31 | SSR20 general                 |
|----------|-------------------------------------------------------|----|-------------------------------|
| 04<br>05 | BSR10 general<br>BSB10 as Plute expansion             | 32 | SSR20 with JSTD25F/H          |
|          | BSR10 as Pluto expansion<br>BSR10 with Inca1          | 33 | SSR20 with JSTD25K            |
| 06<br>07 |                                                       | 34 | SSR20 with JSTD1-A            |
| 07       | BSR11 general<br>BSR11 as Plute expansion             | 35 | SSR20 with JSHD4-2-AJ-A       |
| 08       | BSR11 as Pluto expansion                              | 36 | SSR20M general                |
|          | BSR11/BSR10 as expansion relay                        | 37 | SSR20M with JSTD1-A           |
| 10       | BSR23 general                                         | 38 | SSR32 general                 |
| 11       | BSR23 to Pluto Q0 and Q2 outputs                      | 39 | SSR42 general                 |
| 12       | BSR23 to Pluto Q0 and Q1 outputs                      | 40 | TSR10 general                 |
| 13       | BSR23 as expansion relay                              | 41 | TSR10 pre-reset               |
| 14<br>15 | SSR10 general<br>SSR10 with Smile                     | 42 | TSR10 inching                 |
| -        |                                                       | 43 | TSR20 general                 |
| 16<br>17 | SSR10 with Smile and Reset                            | 44 | TSR20M general                |
|          | SSR10 with Compact pilot devices                      | 45 | USR10 general                 |
| 18       | SSR10 with LneStrong                                  | 46 | USR10 with Inca1 and Smile EA |
| 19       | SSR10 with Eden OSSD                                  | 47 | USR10 as expansion            |
| 20       | SSR10 with Magne 4 OSSD<br>SSR10 with Orion3 Extended | 48 | USR10 with MKey8              |
| 21       |                                                       | 49 | USR10 with MKey9              |
| 22       | SSR10 with JSHD4-2-AB                                 | 50 | USR10 with Sense7             |
| 23       | SSR10 with JSHD4-2-AL                                 | 51 | USR10 multi-reset             |
| 24       | SSR10/USR10 with HD5-S-104 and -102                   | 52 | USR10 3-phase connection      |
| 25       | SSR10/USR10 with HD5-S-111                            | 53 | USR10 with bumper             |
| 26       | SSR10 with bypass from a JSHD4                        | 54 | USR10 with safety mat         |
| 27       | SSR10 with time limited bypass                        | 55 | USR10 with safety edge        |
| 28       | SSR10 expansion TSR10                                 | 56 | USR10 with JSTD25F/H          |
| 29       | SSR10 expansion BSR11                                 | 57 | USR22 general                 |
| 30       | SSR10M general                                        |    | 5                             |