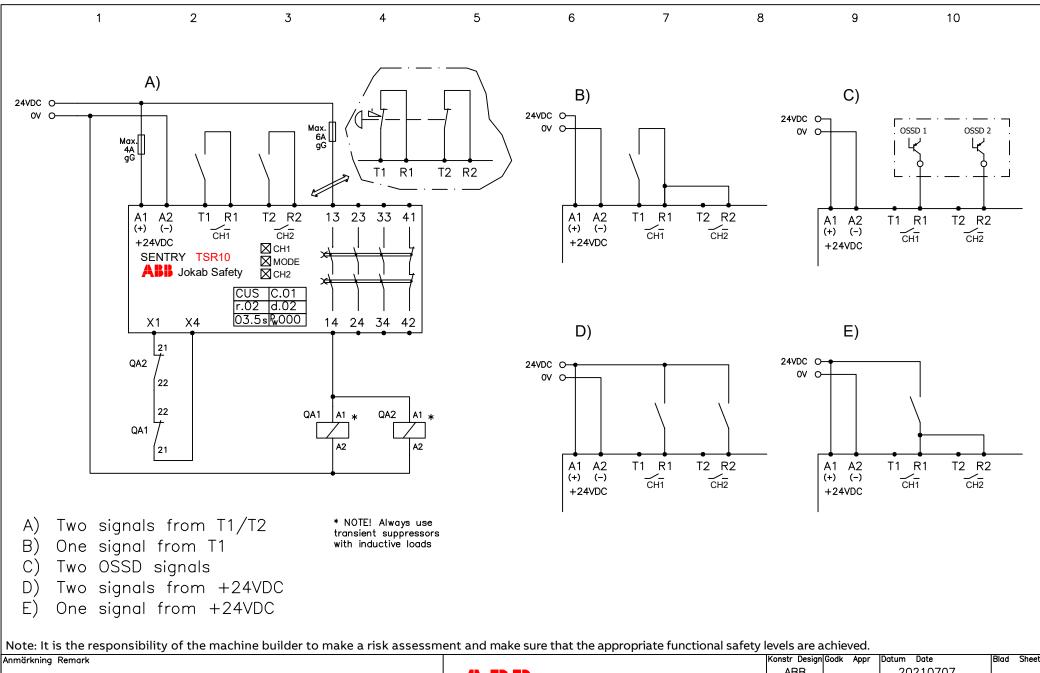

## Sentry connection diagrams

| 04       | PSD10 general                                         | 31 | SSR20 general                 |
|----------|-------------------------------------------------------|----|-------------------------------|
| 04<br>05 | BSR10 general<br>BSB10 as Plute expansion             | 32 | SSR20 with JSTD25F/H          |
|          | BSR10 as Pluto expansion<br>BSR10 with Inca1          | 33 | SSR20 with JSTD25K            |
| 06<br>07 |                                                       | 34 | SSR20 with JSTD1-A            |
| 07       | BSR11 general<br>BSR11 as Plute expansion             | 35 | SSR20 with JSHD4-2-AJ-A       |
| 08       | BSR11 as Pluto expansion                              | 36 | SSR20M general                |
|          | BSR11/BSR10 as expansion relay                        | 37 | SSR20M with JSTD1-A           |
| 10       | BSR23 general                                         | 38 | SSR32 general                 |
| 11       | BSR23 to Pluto Q0 and Q2 outputs                      | 39 | SSR42 general                 |
| 12       | BSR23 to Pluto Q0 and Q1 outputs                      | 40 | TSR10 general                 |
| 13       | BSR23 as expansion relay                              | 41 | TSR10 pre-reset               |
| 14<br>15 | SSR10 general<br>SSR10 with Smile                     | 42 | TSR10 inching                 |
| -        |                                                       | 43 | TSR20 general                 |
| 16<br>17 | SSR10 with Smile and Reset                            | 44 | TSR20M general                |
|          | SSR10 with Compact pilot devices                      | 45 | USR10 general                 |
| 18       | SSR10 with LneStrong                                  | 46 | USR10 with Inca1 and Smile EA |
| 19       | SSR10 with Eden OSSD                                  | 47 | USR10 as expansion            |
| 20       | SSR10 with Magne 4 OSSD<br>SSR10 with Orion3 Extended | 48 | USR10 with MKey8              |
| 21       |                                                       | 49 | USR10 with MKey9              |
| 22       | SSR10 with JSHD4-2-AB                                 | 50 | USR10 with Sense7             |
| 23       | SSR10 with JSHD4-2-AL                                 | 51 | USR10 multi-reset             |
| 24       | SSR10/USR10 with HD5-S-104 and -102                   | 52 | USR10 3-phase connection      |
| 25       | SSR10/USR10 with HD5-S-111                            | 53 | USR10 with bumper             |
| 26       | SSR10 with bypass from a JSHD4                        | 54 | USR10 with safety mat         |
| 27       | SSR10 with time limited bypass                        | 55 | USR10 with safety edge        |
| 28       | SSR10 expansion TSR10                                 | 56 | USR10 with JSTD25F/H          |
| 29       | SSR10 expansion BSR11                                 | 57 | USR22 general                 |
| 30       | SSR10M general                                        |    | 5                             |

TSR10 general

ABB Safety Products

| (onstr Design | Godk  | Appr  | Datum Date         | Blad  | Sheet |
|---------------|-------|-------|--------------------|-------|-------|
| ABB           |       |       | 20210707           |       |       |
| Ritad Drawn   | Sidor | Pages | Ritn nr Drawing no | Forts | Cont  |
| ABB           |       |       | 2TLC010013T0001    |       |       |