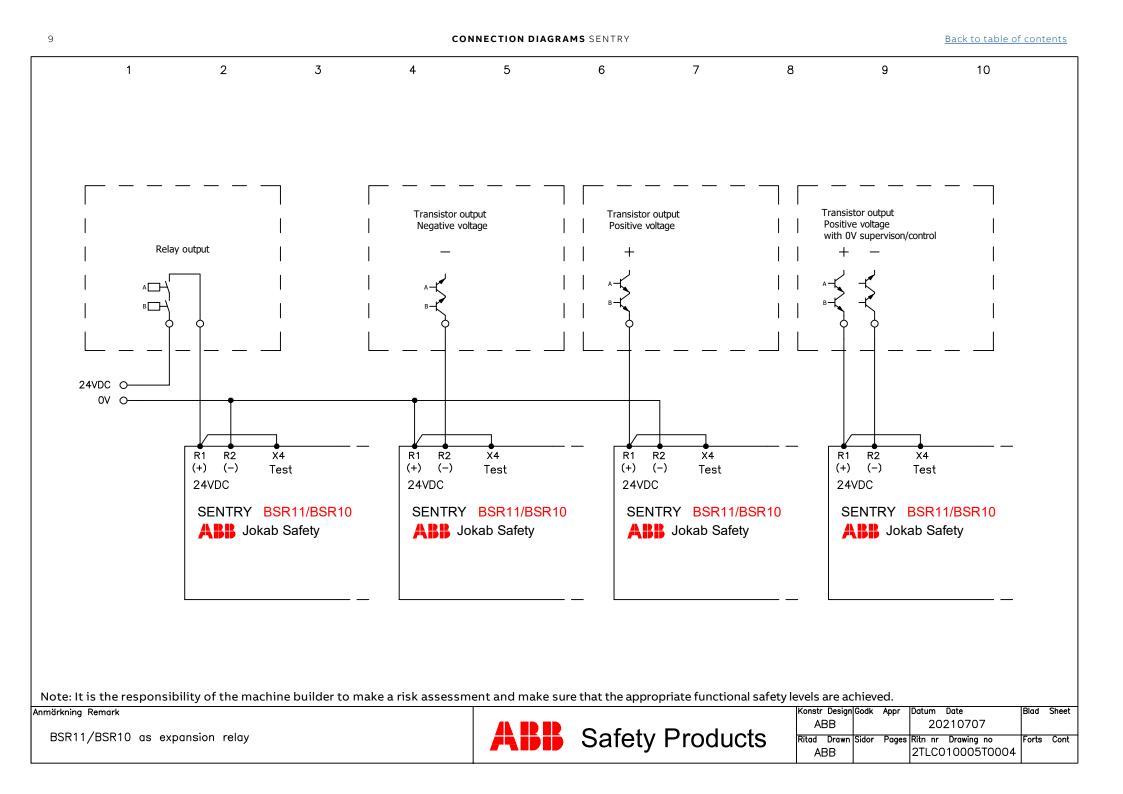

## Sentry connection diagrams

| 04       | PSD10 general                                         | 31 | SSR20 general                 |
|----------|-------------------------------------------------------|----|-------------------------------|
| 04<br>05 | BSR10 general<br>BSB10 as Plute expansion             | 32 | SSR20 with JSTD25F/H          |
|          | BSR10 as Pluto expansion<br>BSR10 with Inca1          | 33 | SSR20 with JSTD25K            |
| 06<br>07 |                                                       | 34 | SSR20 with JSTD1-A            |
| 07       | BSR11 general<br>BSR11 as Plute expansion             | 35 | SSR20 with JSHD4-2-AJ-A       |
| 08       | BSR11 as Pluto expansion                              | 36 | SSR20M general                |
|          | BSR11/BSR10 as expansion relay                        | 37 | SSR20M with JSTD1-A           |
| 10       | BSR23 general                                         | 38 | SSR32 general                 |
| 11       | BSR23 to Pluto Q0 and Q2 outputs                      | 39 | SSR42 general                 |
| 12       | BSR23 to Pluto Q0 and Q1 outputs                      | 40 | TSR10 general                 |
| 13       | BSR23 as expansion relay                              | 41 | TSR10 pre-reset               |
| 14<br>15 | SSR10 general<br>SSR10 with Smile                     | 42 | TSR10 inching                 |
| -        |                                                       | 43 | TSR20 general                 |
| 16<br>17 | SSR10 with Smile and Reset                            | 44 | TSR20M general                |
|          | SSR10 with Compact pilot devices                      | 45 | USR10 general                 |
| 18       | SSR10 with LneStrong                                  | 46 | USR10 with Inca1 and Smile EA |
| 19       | SSR10 with Eden OSSD                                  | 47 | USR10 as expansion            |
| 20       | SSR10 with Magne 4 OSSD<br>SSR10 with Orion3 Extended | 48 | USR10 with MKey8              |
| 21       |                                                       | 49 | USR10 with MKey9              |
| 22       | SSR10 with JSHD4-2-AB                                 | 50 | USR10 with Sense7             |
| 23       | SSR10 with JSHD4-2-AL                                 | 51 | USR10 multi-reset             |
| 24       | SSR10/USR10 with HD5-S-104 and -102                   | 52 | USR10 3-phase connection      |
| 25       | SSR10/USR10 with HD5-S-111                            | 53 | USR10 with bumper             |
| 26       | SSR10 with bypass from a JSHD4                        | 54 | USR10 with safety mat         |
| 27       | SSR10 with time limited bypass                        | 55 | USR10 with safety edge        |
| 28       | SSR10 expansion TSR10                                 | 56 | USR10 with JSTD25F/H          |
| 29       | SSR10 expansion BSR11                                 | 57 | USR22 general                 |
| 30       | SSR10M general                                        |    | 5                             |