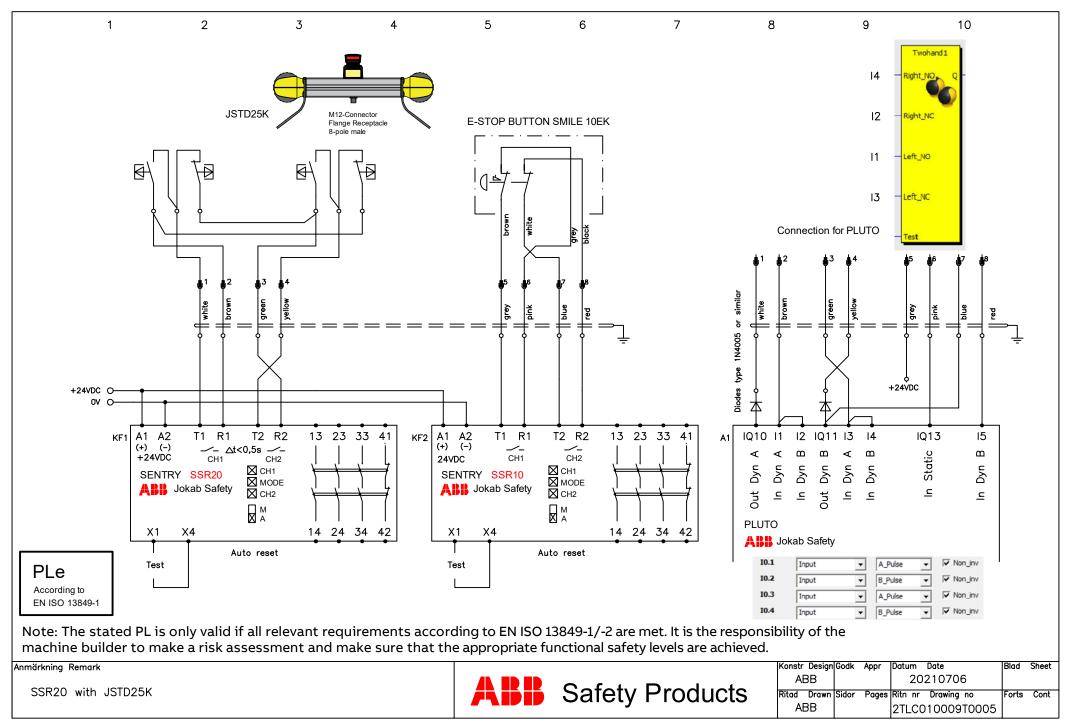

## Sentry connection diagrams

| 04       | PSD10 general                                         | 31 | SSR20 general                 |
|----------|-------------------------------------------------------|----|-------------------------------|
| 04<br>05 | BSR10 general<br>BSB10 as Plute expansion             | 32 | SSR20 with JSTD25F/H          |
|          | BSR10 as Pluto expansion<br>BSR10 with Inca1          | 33 | SSR20 with JSTD25K            |
| 06<br>07 |                                                       | 34 | SSR20 with JSTD1-A            |
| 07       | BSR11 general<br>BSR11 as Plute expansion             | 35 | SSR20 with JSHD4-2-AJ-A       |
| 08       | BSR11 as Pluto expansion                              | 36 | SSR20M general                |
|          | BSR11/BSR10 as expansion relay                        | 37 | SSR20M with JSTD1-A           |
| 10       | BSR23 general                                         | 38 | SSR32 general                 |
| 11       | BSR23 to Pluto Q0 and Q2 outputs                      | 39 | SSR42 general                 |
| 12       | BSR23 to Pluto Q0 and Q1 outputs                      | 40 | TSR10 general                 |
| 13       | BSR23 as expansion relay                              | 41 | TSR10 pre-reset               |
| 14<br>15 | SSR10 general<br>SSR10 with Smile                     | 42 | TSR10 inching                 |
| -        |                                                       | 43 | TSR20 general                 |
| 16<br>17 | SSR10 with Smile and Reset                            | 44 | TSR20M general                |
|          | SSR10 with Compact pilot devices                      | 45 | USR10 general                 |
| 18       | SSR10 with LneStrong                                  | 46 | USR10 with Inca1 and Smile EA |
| 19       | SSR10 with Eden OSSD                                  | 47 | USR10 as expansion            |
| 20       | SSR10 with Magne 4 OSSD<br>SSR10 with Orion3 Extended | 48 | USR10 with MKey8              |
| 21       |                                                       | 49 | USR10 with MKey9              |
| 22       | SSR10 with JSHD4-2-AB                                 | 50 | USR10 with Sense7             |
| 23       | SSR10 with JSHD4-2-AL                                 | 51 | USR10 multi-reset             |
| 24       | SSR10/USR10 with HD5-S-104 and -102                   | 52 | USR10 3-phase connection      |
| 25       | SSR10/USR10 with HD5-S-111                            | 53 | USR10 with bumper             |
| 26       | SSR10 with bypass from a JSHD4                        | 54 | USR10 with safety mat         |
| 27       | SSR10 with time limited bypass                        | 55 | USR10 with safety edge        |
| 28       | SSR10 expansion TSR10                                 | 56 | USR10 with JSTD25F/H          |
| 29       | SSR10 expansion BSR11                                 | 57 | USR22 general                 |
| 30       | SSR10M general                                        |    | 5                             |