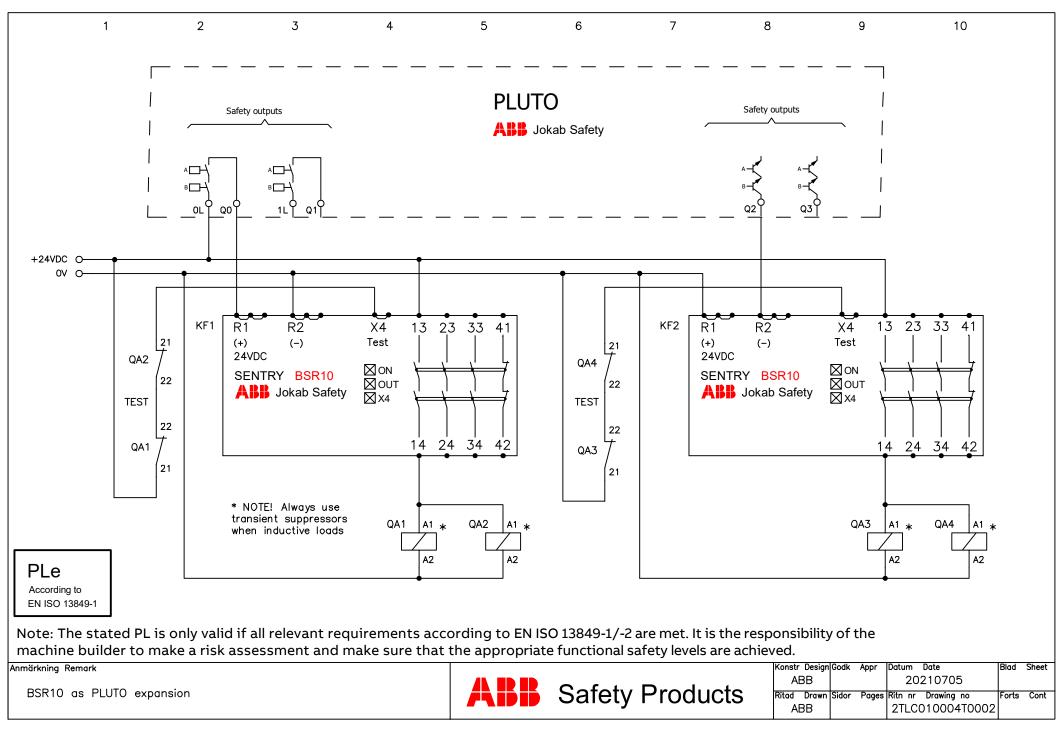

## Sentry connection diagrams

| 04       | PSD10 general                                         | 31 | SSR20 general                 |
|----------|-------------------------------------------------------|----|-------------------------------|
| 04<br>05 | BSR10 general<br>BSB10 as Plute expansion             | 32 | SSR20 with JSTD25F/H          |
|          | BSR10 as Pluto expansion<br>BSR10 with Inca1          | 33 | SSR20 with JSTD25K            |
| 06<br>07 |                                                       | 34 | SSR20 with JSTD1-A            |
| 07       | BSR11 general<br>BSR11 as Plute expansion             | 35 | SSR20 with JSHD4-2-AJ-A       |
| 08       | BSR11 as Pluto expansion                              | 36 | SSR20M general                |
|          | BSR11/BSR10 as expansion relay                        | 37 | SSR20M with JSTD1-A           |
| 10       | BSR23 general                                         | 38 | SSR32 general                 |
| 11       | BSR23 to Pluto Q0 and Q2 outputs                      | 39 | SSR42 general                 |
| 12       | BSR23 to Pluto Q0 and Q1 outputs                      | 40 | TSR10 general                 |
| 13       | BSR23 as expansion relay                              | 41 | TSR10 pre-reset               |
| 14<br>15 | SSR10 general<br>SSR10 with Smile                     | 42 | TSR10 inching                 |
| -        |                                                       | 43 | TSR20 general                 |
| 16<br>17 | SSR10 with Smile and Reset                            | 44 | TSR20M general                |
|          | SSR10 with Compact pilot devices                      | 45 | USR10 general                 |
| 18       | SSR10 with LneStrong                                  | 46 | USR10 with Inca1 and Smile EA |
| 19       | SSR10 with Eden OSSD                                  | 47 | USR10 as expansion            |
| 20       | SSR10 with Magne 4 OSSD<br>SSR10 with Orion3 Extended | 48 | USR10 with MKey8              |
| 21       |                                                       | 49 | USR10 with MKey9              |
| 22       | SSR10 with JSHD4-2-AB                                 | 50 | USR10 with Sense7             |
| 23       | SSR10 with JSHD4-2-AL                                 | 51 | USR10 multi-reset             |
| 24       | SSR10/USR10 with HD5-S-104 and -102                   | 52 | USR10 3-phase connection      |
| 25       | SSR10/USR10 with HD5-S-111                            | 53 | USR10 with bumper             |
| 26       | SSR10 with bypass from a JSHD4                        | 54 | USR10 with safety mat         |
| 27       | SSR10 with time limited bypass                        | 55 | USR10 with safety edge        |
| 28       | SSR10 expansion TSR10                                 | 56 | USR10 with JSTD25F/H          |
| 29       | SSR10 expansion BSR11                                 | 57 | USR22 general                 |
| 30       | SSR10M general                                        |    | 5                             |