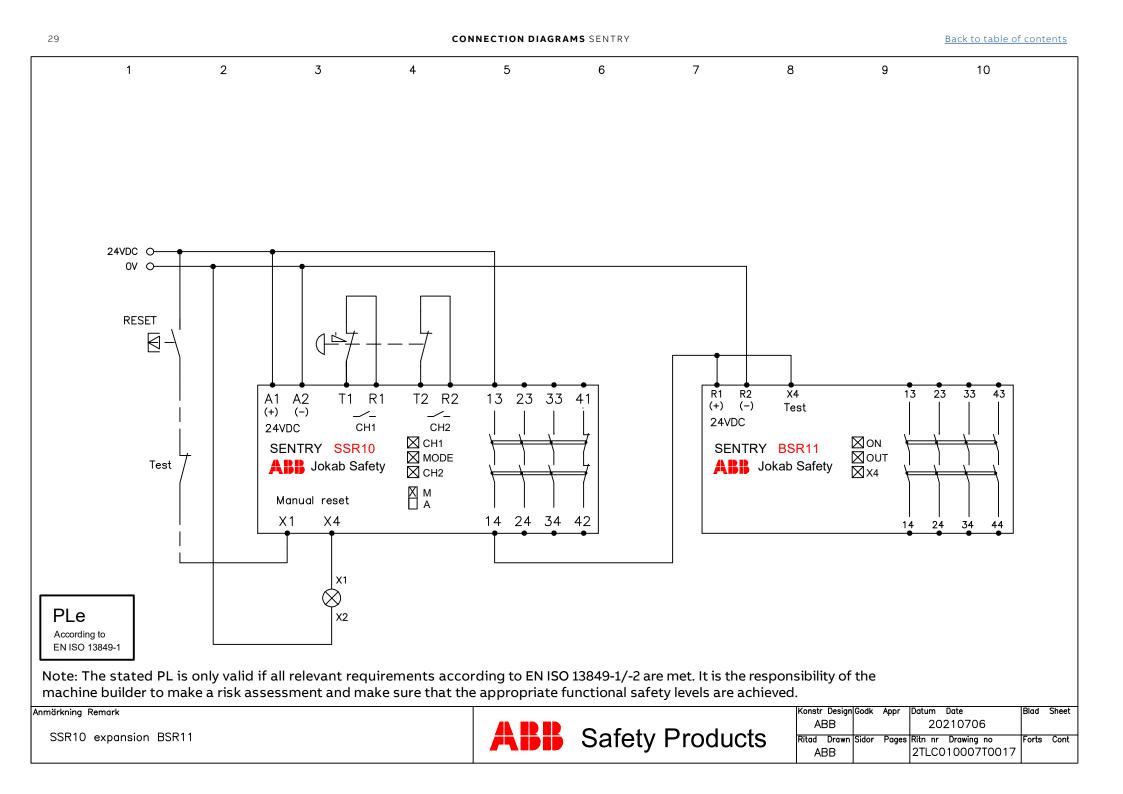

## Sentry connection diagrams

| 04       | PSD10 general                                         | 31 | SSR20 general                 |
|----------|-------------------------------------------------------|----|-------------------------------|
| 04<br>05 | BSR10 general<br>BSB10 as Plute expansion             | 32 | SSR20 with JSTD25F/H          |
|          | BSR10 as Pluto expansion<br>BSR10 with Inca1          | 33 | SSR20 with JSTD25K            |
| 06<br>07 |                                                       | 34 | SSR20 with JSTD1-A            |
| 07       | BSR11 general<br>BSR11 as Plute expansion             | 35 | SSR20 with JSHD4-2-AJ-A       |
| 08       | BSR11 as Pluto expansion                              | 36 | SSR20M general                |
|          | BSR11/BSR10 as expansion relay                        | 37 | SSR20M with JSTD1-A           |
| 10       | BSR23 general                                         | 38 | SSR32 general                 |
| 11       | BSR23 to Pluto Q0 and Q2 outputs                      | 39 | SSR42 general                 |
| 12       | BSR23 to Pluto Q0 and Q1 outputs                      | 40 | TSR10 general                 |
| 13       | BSR23 as expansion relay                              | 41 | TSR10 pre-reset               |
| 14<br>15 | SSR10 general<br>SSR10 with Smile                     | 42 | TSR10 inching                 |
| -        |                                                       | 43 | TSR20 general                 |
| 16<br>17 | SSR10 with Smile and Reset                            | 44 | TSR20M general                |
|          | SSR10 with Compact pilot devices                      | 45 | USR10 general                 |
| 18       | SSR10 with LneStrong                                  | 46 | USR10 with Inca1 and Smile EA |
| 19       | SSR10 with Eden OSSD                                  | 47 | USR10 as expansion            |
| 20       | SSR10 with Magne 4 OSSD<br>SSR10 with Orion3 Extended | 48 | USR10 with MKey8              |
| 21       |                                                       | 49 | USR10 with MKey9              |
| 22       | SSR10 with JSHD4-2-AB                                 | 50 | USR10 with Sense7             |
| 23       | SSR10 with JSHD4-2-AL                                 | 51 | USR10 multi-reset             |
| 24       | SSR10/USR10 with HD5-S-104 and -102                   | 52 | USR10 3-phase connection      |
| 25       | SSR10/USR10 with HD5-S-111                            | 53 | USR10 with bumper             |
| 26       | SSR10 with bypass from a JSHD4                        | 54 | USR10 with safety mat         |
| 27       | SSR10 with time limited bypass                        | 55 | USR10 with safety edge        |
| 28       | SSR10 expansion TSR10                                 | 56 | USR10 with JSTD25F/H          |
| 29       | SSR10 expansion BSR11                                 | 57 | USR22 general                 |
| 30       | SSR10M general                                        |    | 5                             |