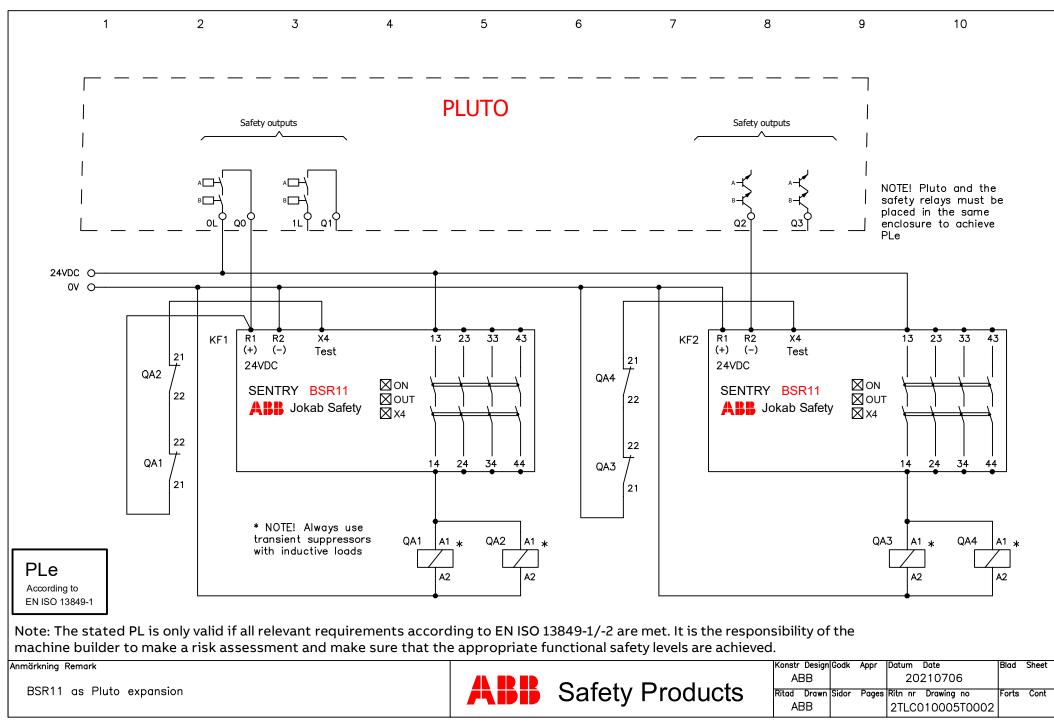

## Sentry connection diagrams

| 04       | PSD10 general                                         | 31 | SSR20 general                 |
|----------|-------------------------------------------------------|----|-------------------------------|
| 04<br>05 | BSR10 general<br>BSB10 as Plute expansion             | 32 | SSR20 with JSTD25F/H          |
|          | BSR10 as Pluto expansion<br>BSR10 with Inca1          | 33 | SSR20 with JSTD25K            |
| 06<br>07 |                                                       | 34 | SSR20 with JSTD1-A            |
| 07       | BSR11 general<br>BSR11 as Plute expansion             | 35 | SSR20 with JSHD4-2-AJ-A       |
| 08       | BSR11 as Pluto expansion                              | 36 | SSR20M general                |
|          | BSR11/BSR10 as expansion relay                        | 37 | SSR20M with JSTD1-A           |
| 10       | BSR23 general                                         | 38 | SSR32 general                 |
| 11       | BSR23 to Pluto Q0 and Q2 outputs                      | 39 | SSR42 general                 |
| 12       | BSR23 to Pluto Q0 and Q1 outputs                      | 40 | TSR10 general                 |
| 13       | BSR23 as expansion relay                              | 41 | TSR10 pre-reset               |
| 14<br>15 | SSR10 general<br>SSR10 with Smile                     | 42 | TSR10 inching                 |
| -        |                                                       | 43 | TSR20 general                 |
| 16<br>17 | SSR10 with Smile and Reset                            | 44 | TSR20M general                |
|          | SSR10 with Compact pilot devices                      | 45 | USR10 general                 |
| 18       | SSR10 with LneStrong                                  | 46 | USR10 with Inca1 and Smile EA |
| 19       | SSR10 with Eden OSSD                                  | 47 | USR10 as expansion            |
| 20       | SSR10 with Magne 4 OSSD<br>SSR10 with Orion3 Extended | 48 | USR10 with MKey8              |
| 21       |                                                       | 49 | USR10 with MKey9              |
| 22       | SSR10 with JSHD4-2-AB                                 | 50 | USR10 with Sense7             |
| 23       | SSR10 with JSHD4-2-AL                                 | 51 | USR10 multi-reset             |
| 24       | SSR10/USR10 with HD5-S-104 and -102                   | 52 | USR10 3-phase connection      |
| 25       | SSR10/USR10 with HD5-S-111                            | 53 | USR10 with bumper             |
| 26       | SSR10 with bypass from a JSHD4                        | 54 | USR10 with safety mat         |
| 27       | SSR10 with time limited bypass                        | 55 | USR10 with safety edge        |
| 28       | SSR10 expansion TSR10                                 | 56 | USR10 with JSTD25F/H          |
| 29       | SSR10 expansion BSR11                                 | 57 | USR22 general                 |
| 30       | SSR10M general                                        |    | 5                             |