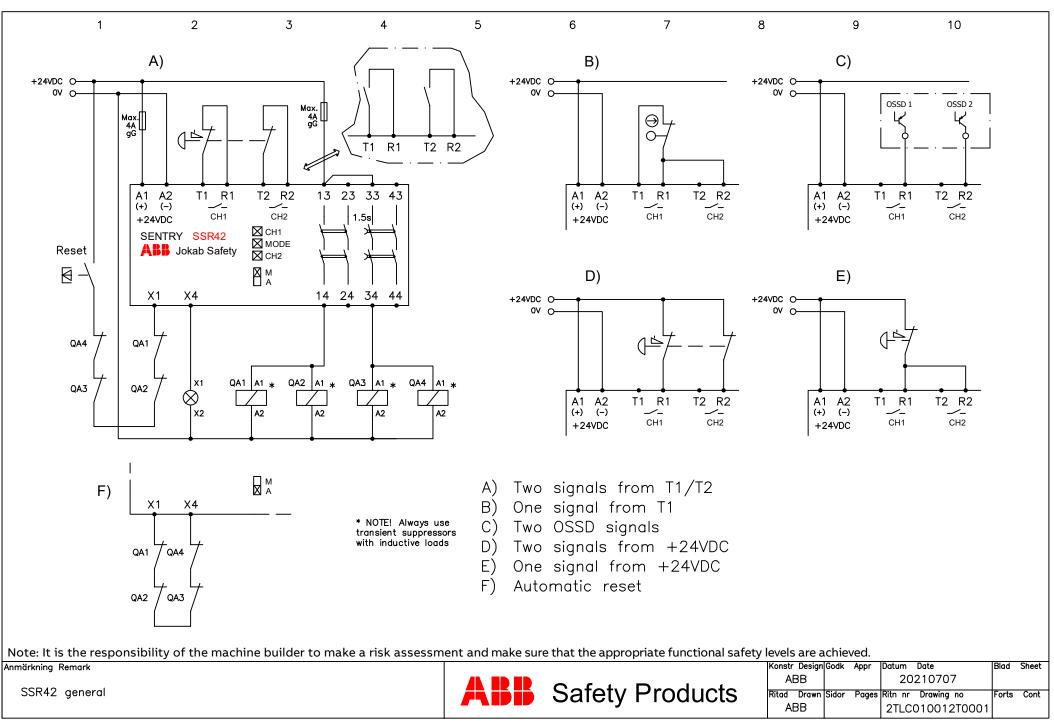

## Sentry connection diagrams

| 04       | PSD10 general                                         | 31 | SSR20 general                 |
|----------|-------------------------------------------------------|----|-------------------------------|
| 04<br>05 | BSR10 general<br>BSB10 as Plute expansion             | 32 | SSR20 with JSTD25F/H          |
|          | BSR10 as Pluto expansion<br>BSR10 with Inca1          | 33 | SSR20 with JSTD25K            |
| 06<br>07 |                                                       | 34 | SSR20 with JSTD1-A            |
| 07       | BSR11 general<br>BSR11 as Plute expansion             | 35 | SSR20 with JSHD4-2-AJ-A       |
| 08       | BSR11 as Pluto expansion                              | 36 | SSR20M general                |
|          | BSR11/BSR10 as expansion relay                        | 37 | SSR20M with JSTD1-A           |
| 10       | BSR23 general                                         | 38 | SSR32 general                 |
| 11       | BSR23 to Pluto Q0 and Q2 outputs                      | 39 | SSR42 general                 |
| 12       | BSR23 to Pluto Q0 and Q1 outputs                      | 40 | TSR10 general                 |
| 13       | BSR23 as expansion relay                              | 41 | TSR10 pre-reset               |
| 14<br>15 | SSR10 general<br>SSR10 with Smile                     | 42 | TSR10 inching                 |
| -        |                                                       | 43 | TSR20 general                 |
| 16<br>17 | SSR10 with Smile and Reset                            | 44 | TSR20M general                |
|          | SSR10 with Compact pilot devices                      | 45 | USR10 general                 |
| 18       | SSR10 with LneStrong                                  | 46 | USR10 with Inca1 and Smile EA |
| 19       | SSR10 with Eden OSSD                                  | 47 | USR10 as expansion            |
| 20       | SSR10 with Magne 4 OSSD<br>SSR10 with Orion3 Extended | 48 | USR10 with MKey8              |
| 21       |                                                       | 49 | USR10 with MKey9              |
| 22       | SSR10 with JSHD4-2-AB                                 | 50 | USR10 with Sense7             |
| 23       | SSR10 with JSHD4-2-AL                                 | 51 | USR10 multi-reset             |
| 24       | SSR10/USR10 with HD5-S-104 and -102                   | 52 | USR10 3-phase connection      |
| 25       | SSR10/USR10 with HD5-S-111                            | 53 | USR10 with bumper             |
| 26       | SSR10 with bypass from a JSHD4                        | 54 | USR10 with safety mat         |
| 27       | SSR10 with time limited bypass                        | 55 | USR10 with safety edge        |
| 28       | SSR10 expansion TSR10                                 | 56 | USR10 with JSTD25F/H          |
| 29       | SSR10 expansion BSR11                                 | 57 | USR22 general                 |
| 30       | SSR10M general                                        |    | 5                             |