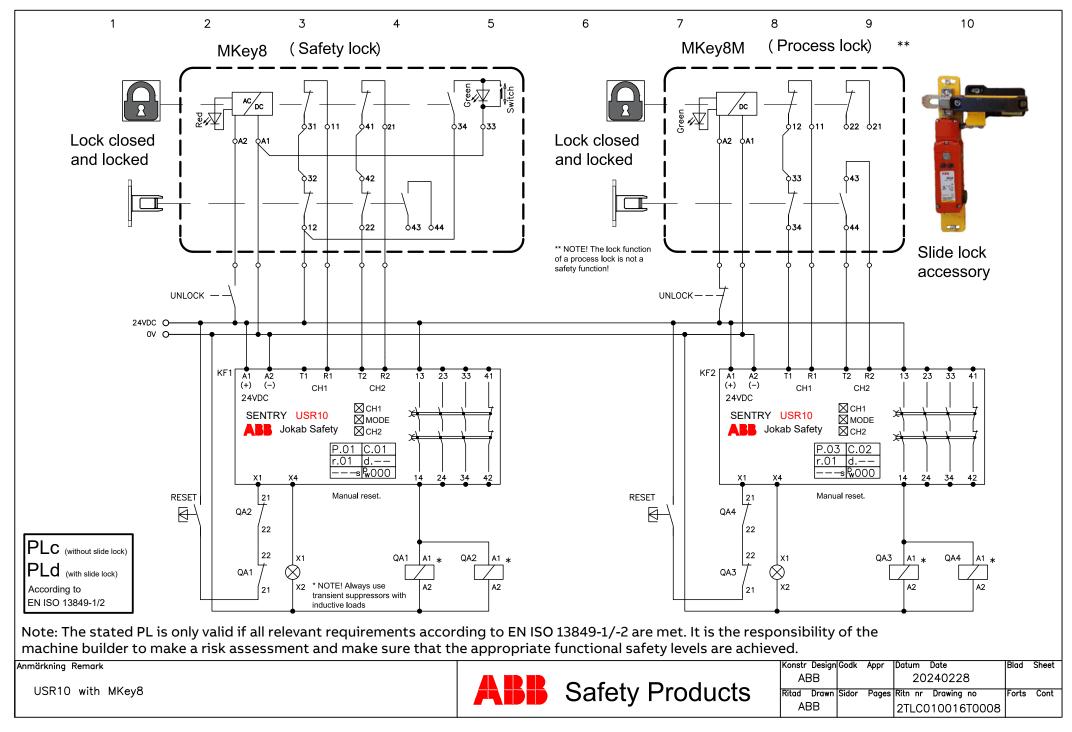

## Sentry connection diagrams

| 04       | PSD10 general                                         | 31 | SSR20 general                 |
|----------|-------------------------------------------------------|----|-------------------------------|
| 04<br>05 | BSR10 general<br>BSB10 as Plute expansion             | 32 | SSR20 with JSTD25F/H          |
|          | BSR10 as Pluto expansion<br>BSR10 with Inca1          | 33 | SSR20 with JSTD25K            |
| 06<br>07 |                                                       | 34 | SSR20 with JSTD1-A            |
| 07       | BSR11 general<br>BSR11 as Plute expansion             | 35 | SSR20 with JSHD4-2-AJ-A       |
| 08       | BSR11 as Pluto expansion                              | 36 | SSR20M general                |
|          | BSR11/BSR10 as expansion relay                        | 37 | SSR20M with JSTD1-A           |
| 10       | BSR23 general                                         | 38 | SSR32 general                 |
| 11       | BSR23 to Pluto Q0 and Q2 outputs                      | 39 | SSR42 general                 |
| 12       | BSR23 to Pluto Q0 and Q1 outputs                      | 40 | TSR10 general                 |
| 13       | BSR23 as expansion relay                              | 41 | TSR10 pre-reset               |
| 14<br>15 | SSR10 general<br>SSR10 with Smile                     | 42 | TSR10 inching                 |
| -        |                                                       | 43 | TSR20 general                 |
| 16<br>17 | SSR10 with Smile and Reset                            | 44 | TSR20M general                |
|          | SSR10 with Compact pilot devices                      | 45 | USR10 general                 |
| 18       | SSR10 with LneStrong                                  | 46 | USR10 with Inca1 and Smile EA |
| 19       | SSR10 with Eden OSSD                                  | 47 | USR10 as expansion            |
| 20       | SSR10 with Magne 4 OSSD<br>SSR10 with Orion3 Extended | 48 | USR10 with MKey8              |
| 21       |                                                       | 49 | USR10 with MKey9              |
| 22       | SSR10 with JSHD4-2-AB                                 | 50 | USR10 with Sense7             |
| 23       | SSR10 with JSHD4-2-AL                                 | 51 | USR10 multi-reset             |
| 24       | SSR10/USR10 with HD5-S-104 and -102                   | 52 | USR10 3-phase connection      |
| 25       | SSR10/USR10 with HD5-S-111                            | 53 | USR10 with bumper             |
| 26       | SSR10 with bypass from a JSHD4                        | 54 | USR10 with safety mat         |
| 27       | SSR10 with time limited bypass                        | 55 | USR10 with safety edge        |
| 28       | SSR10 expansion TSR10                                 | 56 | USR10 with JSTD25F/H          |
| 29       | SSR10 expansion BSR11                                 | 57 | USR22 general                 |
| 30       | SSR10M general                                        |    | 5                             |