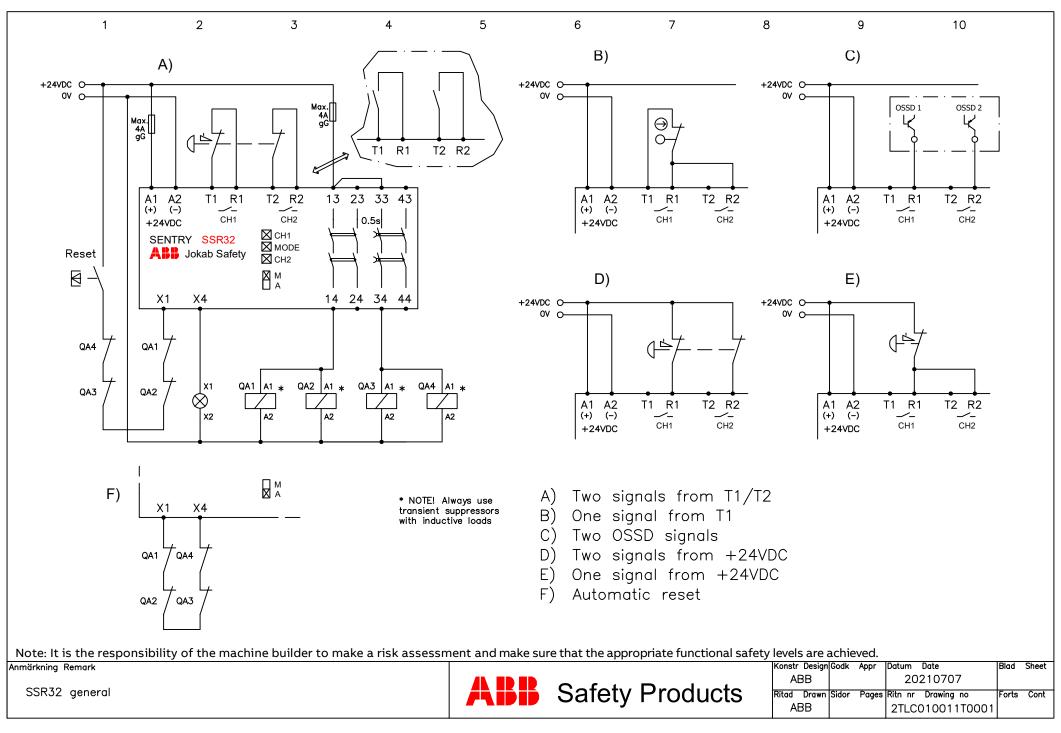

## Sentry connection diagrams

| 04       | PSD10 general                                         | 31 | SSR20 general                 |
|----------|-------------------------------------------------------|----|-------------------------------|
| 04<br>05 | BSR10 general<br>BSB10 as Plute expansion             | 32 | SSR20 with JSTD25F/H          |
|          | BSR10 as Pluto expansion<br>BSR10 with Inca1          | 33 | SSR20 with JSTD25K            |
| 06<br>07 |                                                       | 34 | SSR20 with JSTD1-A            |
| 07       | BSR11 general<br>BSR11 as Plute expansion             | 35 | SSR20 with JSHD4-2-AJ-A       |
| 08       | BSR11 as Pluto expansion                              | 36 | SSR20M general                |
|          | BSR11/BSR10 as expansion relay                        | 37 | SSR20M with JSTD1-A           |
| 10       | BSR23 general                                         | 38 | SSR32 general                 |
| 11       | BSR23 to Pluto Q0 and Q2 outputs                      | 39 | SSR42 general                 |
| 12       | BSR23 to Pluto Q0 and Q1 outputs                      | 40 | TSR10 general                 |
| 13       | BSR23 as expansion relay                              | 41 | TSR10 pre-reset               |
| 14<br>15 | SSR10 general<br>SSR10 with Smile                     | 42 | TSR10 inching                 |
| -        |                                                       | 43 | TSR20 general                 |
| 16<br>17 | SSR10 with Smile and Reset                            | 44 | TSR20M general                |
|          | SSR10 with Compact pilot devices                      | 45 | USR10 general                 |
| 18       | SSR10 with LneStrong                                  | 46 | USR10 with Inca1 and Smile EA |
| 19       | SSR10 with Eden OSSD                                  | 47 | USR10 as expansion            |
| 20       | SSR10 with Magne 4 OSSD<br>SSR10 with Orion3 Extended | 48 | USR10 with MKey8              |
| 21       |                                                       | 49 | USR10 with MKey9              |
| 22       | SSR10 with JSHD4-2-AB                                 | 50 | USR10 with Sense7             |
| 23       | SSR10 with JSHD4-2-AL                                 | 51 | USR10 multi-reset             |
| 24       | SSR10/USR10 with HD5-S-104 and -102                   | 52 | USR10 3-phase connection      |
| 25       | SSR10/USR10 with HD5-S-111                            | 53 | USR10 with bumper             |
| 26       | SSR10 with bypass from a JSHD4                        | 54 | USR10 with safety mat         |
| 27       | SSR10 with time limited bypass                        | 55 | USR10 with safety edge        |
| 28       | SSR10 expansion TSR10                                 | 56 | USR10 with JSTD25F/H          |
| 29       | SSR10 expansion BSR11                                 | 57 | USR22 general                 |
| 30       | SSR10M general                                        |    | 5                             |