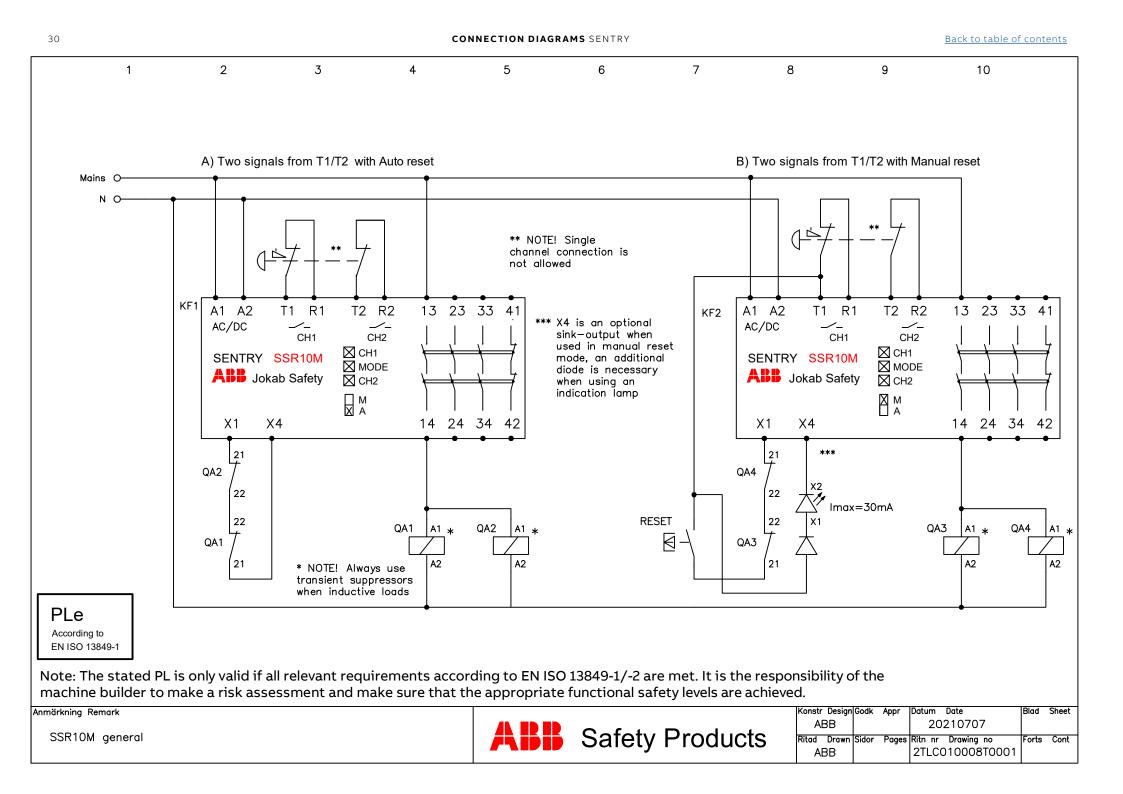

## Sentry connection diagrams

| 04       | PSD10 general                                         | 31 | SSR20 general                 |
|----------|-------------------------------------------------------|----|-------------------------------|
| 04<br>05 | BSR10 general<br>BSB10 as Plute expansion             | 32 | SSR20 with JSTD25F/H          |
|          | BSR10 as Pluto expansion<br>BSR10 with Inca1          | 33 | SSR20 with JSTD25K            |
| 06<br>07 |                                                       | 34 | SSR20 with JSTD1-A            |
| 07       | BSR11 general<br>BSR11 as Plute expansion             | 35 | SSR20 with JSHD4-2-AJ-A       |
| 08       | BSR11 as Pluto expansion                              | 36 | SSR20M general                |
|          | BSR11/BSR10 as expansion relay                        | 37 | SSR20M with JSTD1-A           |
| 10       | BSR23 general                                         | 38 | SSR32 general                 |
| 11       | BSR23 to Pluto Q0 and Q2 outputs                      | 39 | SSR42 general                 |
| 12       | BSR23 to Pluto Q0 and Q1 outputs                      | 40 | TSR10 general                 |
| 13       | BSR23 as expansion relay                              | 41 | TSR10 pre-reset               |
| 14<br>15 | SSR10 general<br>SSR10 with Smile                     | 42 | TSR10 inching                 |
| -        |                                                       | 43 | TSR20 general                 |
| 16<br>17 | SSR10 with Smile and Reset                            | 44 | TSR20M general                |
|          | SSR10 with Compact pilot devices                      | 45 | USR10 general                 |
| 18       | SSR10 with LneStrong                                  | 46 | USR10 with Inca1 and Smile EA |
| 19       | SSR10 with Eden OSSD                                  | 47 | USR10 as expansion            |
| 20       | SSR10 with Magne 4 OSSD<br>SSR10 with Orion3 Extended | 48 | USR10 with MKey8              |
| 21       |                                                       | 49 | USR10 with MKey9              |
| 22       | SSR10 with JSHD4-2-AB                                 | 50 | USR10 with Sense7             |
| 23       | SSR10 with JSHD4-2-AL                                 | 51 | USR10 multi-reset             |
| 24       | SSR10/USR10 with HD5-S-104 and -102                   | 52 | USR10 3-phase connection      |
| 25       | SSR10/USR10 with HD5-S-111                            | 53 | USR10 with bumper             |
| 26       | SSR10 with bypass from a JSHD4                        | 54 | USR10 with safety mat         |
| 27       | SSR10 with time limited bypass                        | 55 | USR10 with safety edge        |
| 28       | SSR10 expansion TSR10                                 | 56 | USR10 with JSTD25F/H          |
| 29       | SSR10 expansion BSR11                                 | 57 | USR22 general                 |
| 30       | SSR10M general                                        |    | 5                             |