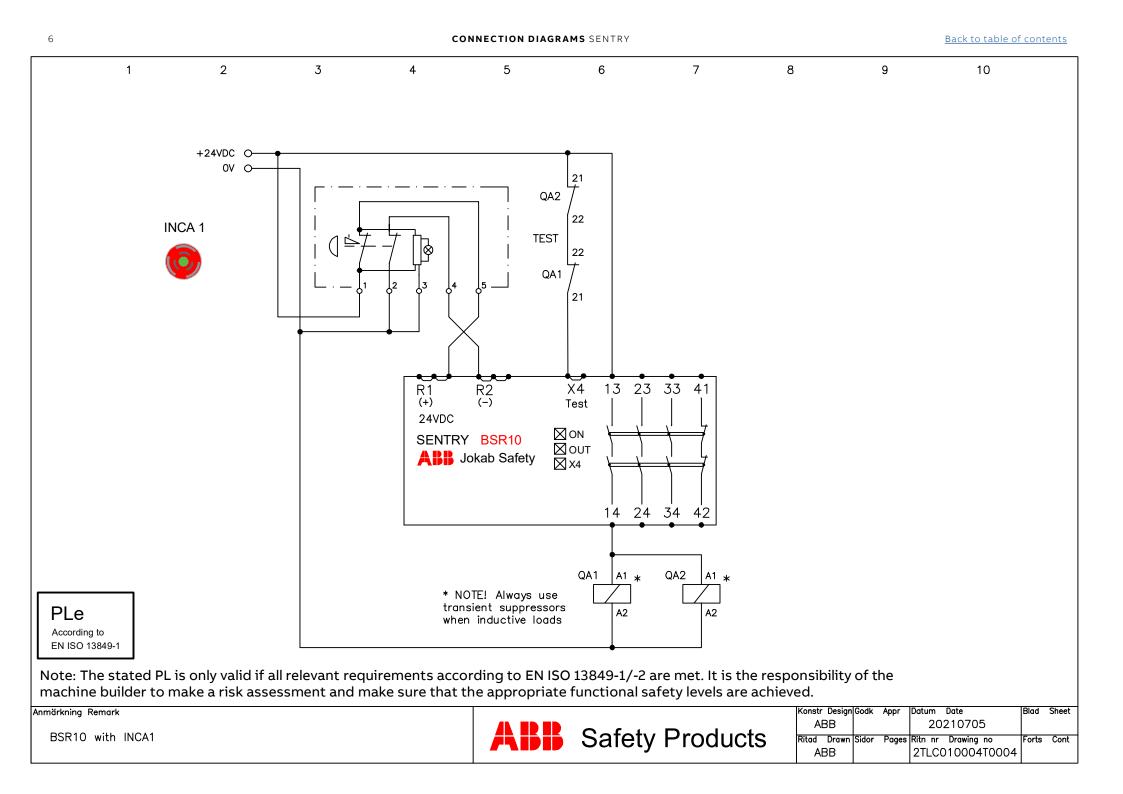

## Sentry connection diagrams

| 04       | PSD10 general                                         | 31 | SSR20 general                 |
|----------|-------------------------------------------------------|----|-------------------------------|
| 04<br>05 | BSR10 general<br>BSB10 as Plute expansion             | 32 | SSR20 with JSTD25F/H          |
|          | BSR10 as Pluto expansion<br>BSR10 with Inca1          | 33 | SSR20 with JSTD25K            |
| 06<br>07 |                                                       | 34 | SSR20 with JSTD1-A            |
| 07       | BSR11 general<br>BSR11 as Plute expansion             | 35 | SSR20 with JSHD4-2-AJ-A       |
| 08       | BSR11 as Pluto expansion                              | 36 | SSR20M general                |
|          | BSR11/BSR10 as expansion relay                        | 37 | SSR20M with JSTD1-A           |
| 10       | BSR23 general                                         | 38 | SSR32 general                 |
| 11       | BSR23 to Pluto Q0 and Q2 outputs                      | 39 | SSR42 general                 |
| 12       | BSR23 to Pluto Q0 and Q1 outputs                      | 40 | TSR10 general                 |
| 13       | BSR23 as expansion relay                              | 41 | TSR10 pre-reset               |
| 14<br>15 | SSR10 general<br>SSR10 with Smile                     | 42 | TSR10 inching                 |
| -        |                                                       | 43 | TSR20 general                 |
| 16<br>17 | SSR10 with Smile and Reset                            | 44 | TSR20M general                |
|          | SSR10 with Compact pilot devices                      | 45 | USR10 general                 |
| 18       | SSR10 with LneStrong                                  | 46 | USR10 with Inca1 and Smile EA |
| 19       | SSR10 with Eden OSSD                                  | 47 | USR10 as expansion            |
| 20       | SSR10 with Magne 4 OSSD<br>SSR10 with Orion3 Extended | 48 | USR10 with MKey8              |
| 21       |                                                       | 49 | USR10 with MKey9              |
| 22       | SSR10 with JSHD4-2-AB                                 | 50 | USR10 with Sense7             |
| 23       | SSR10 with JSHD4-2-AL                                 | 51 | USR10 multi-reset             |
| 24       | SSR10/USR10 with HD5-S-104 and -102                   | 52 | USR10 3-phase connection      |
| 25       | SSR10/USR10 with HD5-S-111                            | 53 | USR10 with bumper             |
| 26       | SSR10 with bypass from a JSHD4                        | 54 | USR10 with safety mat         |
| 27       | SSR10 with time limited bypass                        | 55 | USR10 with safety edge        |
| 28       | SSR10 expansion TSR10                                 | 56 | USR10 with JSTD25F/H          |
| 29       | SSR10 expansion BSR11                                 | 57 | USR22 general                 |
| 30       | SSR10M general                                        |    | 5                             |