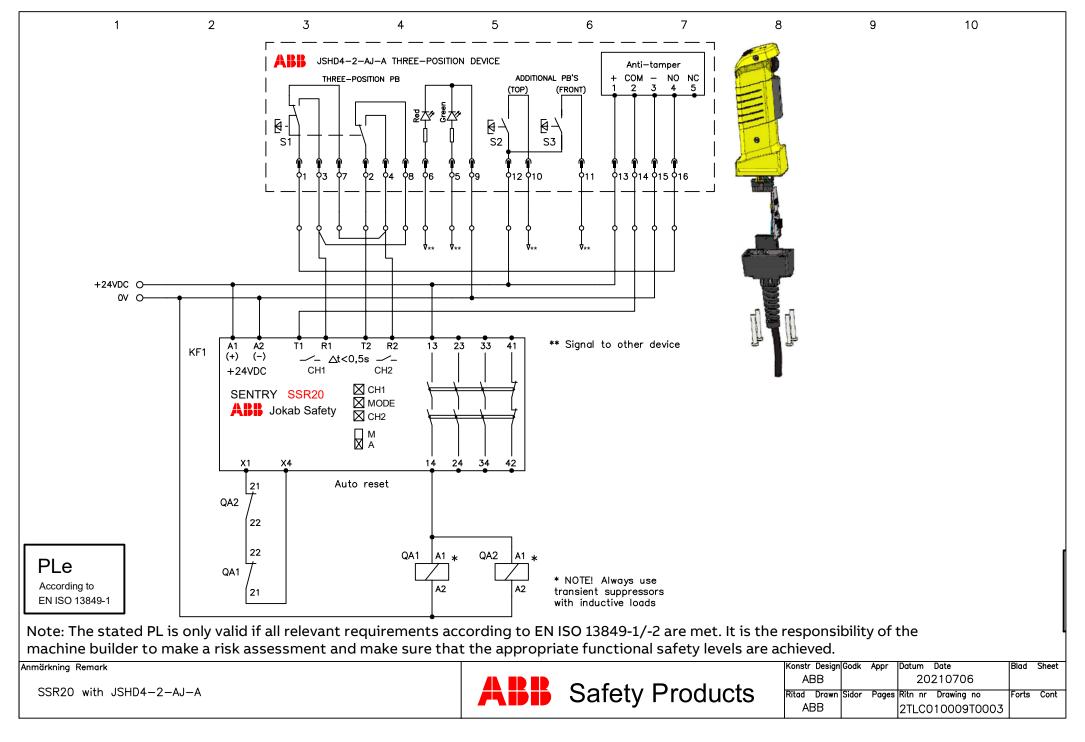

## Sentry connection diagrams

| 04       | PSD10 general                                         | 31 | SSR20 general                 |
|----------|-------------------------------------------------------|----|-------------------------------|
| 04<br>05 | BSR10 general<br>BSB10 as Plute expansion             | 32 | SSR20 with JSTD25F/H          |
|          | BSR10 as Pluto expansion<br>BSR10 with Inca1          | 33 | SSR20 with JSTD25K            |
| 06<br>07 |                                                       | 34 | SSR20 with JSTD1-A            |
| 07       | BSR11 general<br>BSR11 as Plute expansion             | 35 | SSR20 with JSHD4-2-AJ-A       |
| 08       | BSR11 as Pluto expansion                              | 36 | SSR20M general                |
|          | BSR11/BSR10 as expansion relay                        | 37 | SSR20M with JSTD1-A           |
| 10       | BSR23 general                                         | 38 | SSR32 general                 |
| 11       | BSR23 to Pluto Q0 and Q2 outputs                      | 39 | SSR42 general                 |
| 12       | BSR23 to Pluto Q0 and Q1 outputs                      | 40 | TSR10 general                 |
| 13       | BSR23 as expansion relay                              | 41 | TSR10 pre-reset               |
| 14<br>15 | SSR10 general<br>SSR10 with Smile                     | 42 | TSR10 inching                 |
| -        |                                                       | 43 | TSR20 general                 |
| 16<br>17 | SSR10 with Smile and Reset                            | 44 | TSR20M general                |
|          | SSR10 with Compact pilot devices                      | 45 | USR10 general                 |
| 18       | SSR10 with LneStrong                                  | 46 | USR10 with Inca1 and Smile EA |
| 19       | SSR10 with Eden OSSD                                  | 47 | USR10 as expansion            |
| 20       | SSR10 with Magne 4 OSSD<br>SSR10 with Orion3 Extended | 48 | USR10 with MKey8              |
| 21       |                                                       | 49 | USR10 with MKey9              |
| 22       | SSR10 with JSHD4-2-AB                                 | 50 | USR10 with Sense7             |
| 23       | SSR10 with JSHD4-2-AL                                 | 51 | USR10 multi-reset             |
| 24       | SSR10/USR10 with HD5-S-104 and -102                   | 52 | USR10 3-phase connection      |
| 25       | SSR10/USR10 with HD5-S-111                            | 53 | USR10 with bumper             |
| 26       | SSR10 with bypass from a JSHD4                        | 54 | USR10 with safety mat         |
| 27       | SSR10 with time limited bypass                        | 55 | USR10 with safety edge        |
| 28       | SSR10 expansion TSR10                                 | 56 | USR10 with JSTD25F/H          |
| 29       | SSR10 expansion BSR11                                 | 57 | USR22 general                 |
| 30       | SSR10M general                                        |    | 5                             |