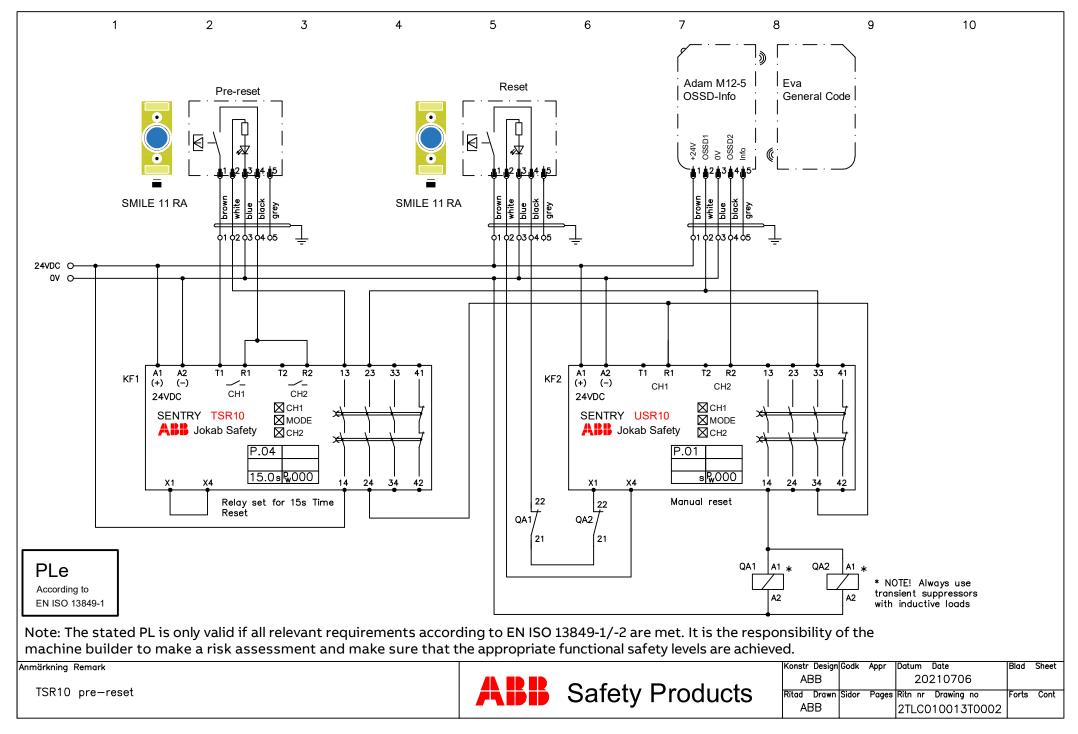

TSR10 general

ABB Safety Products

| (onstr Design | Godk  | Appr  | Datum Date         | Blad  | Sheet |
|---------------|-------|-------|--------------------|-------|-------|
| ABB           |       |       | 20210707           |       |       |
| Ritad Drawn   | Sidor | Pages | Ritn nr Drawing no | Forts | Cont  |
| ABB           |       |       | 2TLC010013T0001    |       |       |