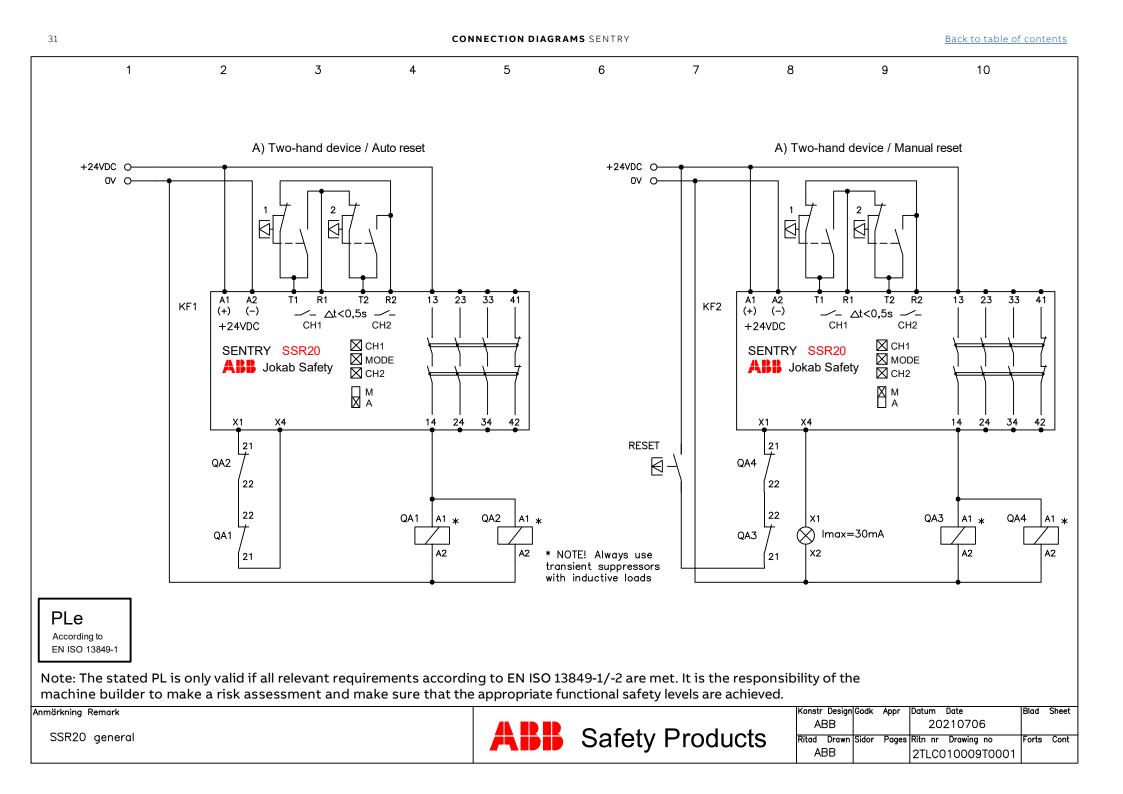

## Sentry connection diagrams

| 04       | PSD10 general                                         | 31 | SSR20 general                 |
|----------|-------------------------------------------------------|----|-------------------------------|
| 04<br>05 | BSR10 general<br>BSB10 as Plute expansion             | 32 | SSR20 with JSTD25F/H          |
|          | BSR10 as Pluto expansion<br>BSR10 with Inca1          | 33 | SSR20 with JSTD25K            |
| 06<br>07 |                                                       | 34 | SSR20 with JSTD1-A            |
| 07       | BSR11 general<br>BSR11 as Plute expansion             | 35 | SSR20 with JSHD4-2-AJ-A       |
| 08       | BSR11 as Pluto expansion                              | 36 | SSR20M general                |
|          | BSR11/BSR10 as expansion relay                        | 37 | SSR20M with JSTD1-A           |
| 10       | BSR23 general                                         | 38 | SSR32 general                 |
| 11       | BSR23 to Pluto Q0 and Q2 outputs                      | 39 | SSR42 general                 |
| 12       | BSR23 to Pluto Q0 and Q1 outputs                      | 40 | TSR10 general                 |
| 13       | BSR23 as expansion relay                              | 41 | TSR10 pre-reset               |
| 14<br>15 | SSR10 general<br>SSR10 with Smile                     | 42 | TSR10 inching                 |
| -        |                                                       | 43 | TSR20 general                 |
| 16<br>17 | SSR10 with Smile and Reset                            | 44 | TSR20M general                |
|          | SSR10 with Compact pilot devices                      | 45 | USR10 general                 |
| 18       | SSR10 with LneStrong                                  | 46 | USR10 with Inca1 and Smile EA |
| 19       | SSR10 with Eden OSSD                                  | 47 | USR10 as expansion            |
| 20       | SSR10 with Magne 4 OSSD<br>SSR10 with Orion3 Extended | 48 | USR10 with MKey8              |
| 21       |                                                       | 49 | USR10 with MKey9              |
| 22       | SSR10 with JSHD4-2-AB                                 | 50 | USR10 with Sense7             |
| 23       | SSR10 with JSHD4-2-AL                                 | 51 | USR10 multi-reset             |
| 24       | SSR10/USR10 with HD5-S-104 and -102                   | 52 | USR10 3-phase connection      |
| 25       | SSR10/USR10 with HD5-S-111                            | 53 | USR10 with bumper             |
| 26       | SSR10 with bypass from a JSHD4                        | 54 | USR10 with safety mat         |
| 27       | SSR10 with time limited bypass                        | 55 | USR10 with safety edge        |
| 28       | SSR10 expansion TSR10                                 | 56 | USR10 with JSTD25F/H          |
| 29       | SSR10 expansion BSR11                                 | 57 | USR22 general                 |
| 30       | SSR10M general                                        |    | 5                             |