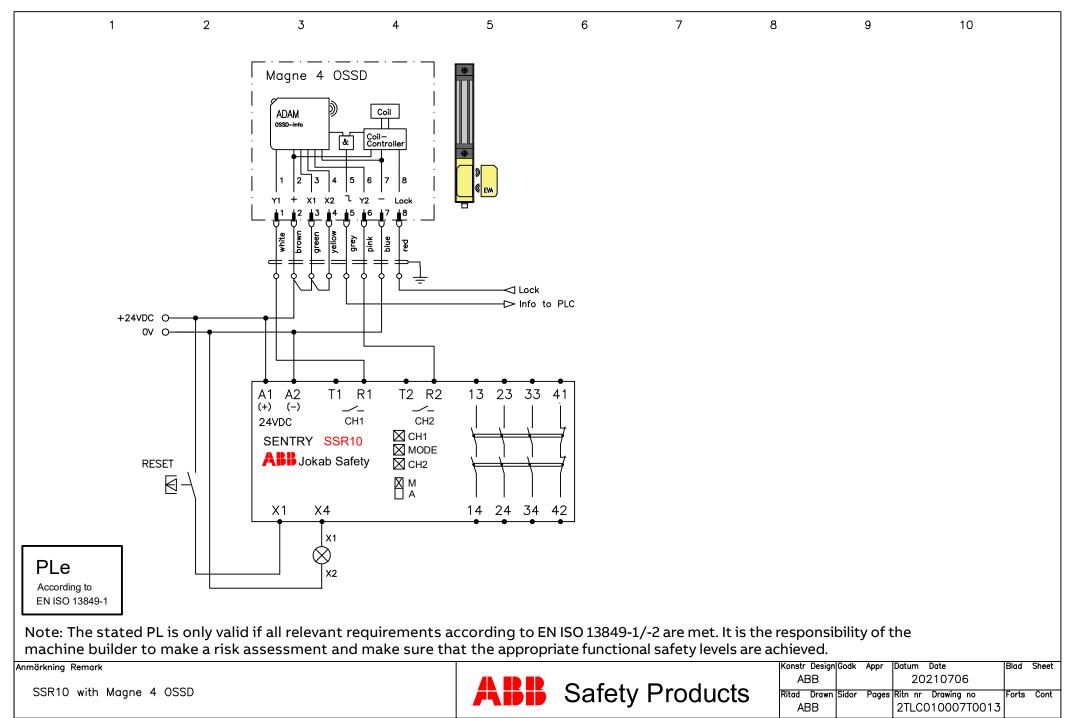

## Sentry connection diagrams

| 04       | PSD10 general                                         | 31 | SSR20 general                 |
|----------|-------------------------------------------------------|----|-------------------------------|
| 04<br>05 | BSR10 general<br>BSB10 as Plute expansion             | 32 | SSR20 with JSTD25F/H          |
|          | BSR10 as Pluto expansion<br>BSR10 with Inca1          | 33 | SSR20 with JSTD25K            |
| 06<br>07 |                                                       | 34 | SSR20 with JSTD1-A            |
| 07       | BSR11 general<br>BSR11 as Plute expansion             | 35 | SSR20 with JSHD4-2-AJ-A       |
| 08       | BSR11 as Pluto expansion                              | 36 | SSR20M general                |
|          | BSR11/BSR10 as expansion relay                        | 37 | SSR20M with JSTD1-A           |
| 10       | BSR23 general                                         | 38 | SSR32 general                 |
| 11       | BSR23 to Pluto Q0 and Q2 outputs                      | 39 | SSR42 general                 |
| 12       | BSR23 to Pluto Q0 and Q1 outputs                      | 40 | TSR10 general                 |
| 13       | BSR23 as expansion relay                              | 41 | TSR10 pre-reset               |
| 14<br>15 | SSR10 general<br>SSR10 with Smile                     | 42 | TSR10 inching                 |
| -        |                                                       | 43 | TSR20 general                 |
| 16<br>17 | SSR10 with Smile and Reset                            | 44 | TSR20M general                |
|          | SSR10 with Compact pilot devices                      | 45 | USR10 general                 |
| 18       | SSR10 with LneStrong                                  | 46 | USR10 with Inca1 and Smile EA |
| 19       | SSR10 with Eden OSSD                                  | 47 | USR10 as expansion            |
| 20       | SSR10 with Magne 4 OSSD<br>SSR10 with Orion3 Extended | 48 | USR10 with MKey8              |
| 21       |                                                       | 49 | USR10 with MKey9              |
| 22       | SSR10 with JSHD4-2-AB                                 | 50 | USR10 with Sense7             |
| 23       | SSR10 with JSHD4-2-AL                                 | 51 | USR10 multi-reset             |
| 24       | SSR10/USR10 with HD5-S-104 and -102                   | 52 | USR10 3-phase connection      |
| 25       | SSR10/USR10 with HD5-S-111                            | 53 | USR10 with bumper             |
| 26       | SSR10 with bypass from a JSHD4                        | 54 | USR10 with safety mat         |
| 27       | SSR10 with time limited bypass                        | 55 | USR10 with safety edge        |
| 28       | SSR10 expansion TSR10                                 | 56 | USR10 with JSTD25F/H          |
| 29       | SSR10 expansion BSR11                                 | 57 | USR22 general                 |
| 30       | SSR10M general                                        |    | 5                             |