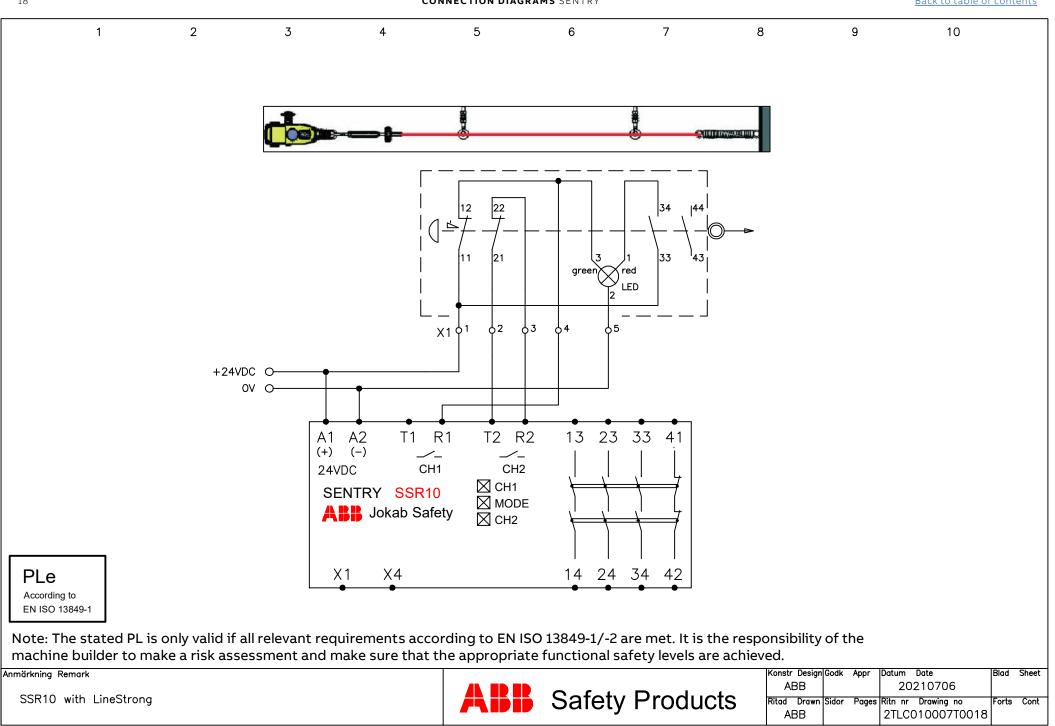

## Sentry connection diagrams

| 04       | PSD10 general                                         | 31 | SSR20 general                 |
|----------|-------------------------------------------------------|----|-------------------------------|
| 04<br>05 | BSR10 general<br>BSB10 as Plute expansion             | 32 | SSR20 with JSTD25F/H          |
|          | BSR10 as Pluto expansion<br>BSR10 with Inca1          | 33 | SSR20 with JSTD25K            |
| 06<br>07 |                                                       | 34 | SSR20 with JSTD1-A            |
| 07       | BSR11 general<br>BSR11 as Plute expansion             | 35 | SSR20 with JSHD4-2-AJ-A       |
| 08       | BSR11 as Pluto expansion                              | 36 | SSR20M general                |
|          | BSR11/BSR10 as expansion relay                        | 37 | SSR20M with JSTD1-A           |
| 10       | BSR23 general                                         | 38 | SSR32 general                 |
| 11       | BSR23 to Pluto Q0 and Q2 outputs                      | 39 | SSR42 general                 |
| 12       | BSR23 to Pluto Q0 and Q1 outputs                      | 40 | TSR10 general                 |
| 13       | BSR23 as expansion relay                              | 41 | TSR10 pre-reset               |
| 14<br>15 | SSR10 general<br>SSR10 with Smile                     | 42 | TSR10 inching                 |
| -        |                                                       | 43 | TSR20 general                 |
| 16<br>17 | SSR10 with Smile and Reset                            | 44 | TSR20M general                |
|          | SSR10 with Compact pilot devices                      | 45 | USR10 general                 |
| 18       | SSR10 with LneStrong                                  | 46 | USR10 with Inca1 and Smile EA |
| 19       | SSR10 with Eden OSSD                                  | 47 | USR10 as expansion            |
| 20       | SSR10 with Magne 4 OSSD<br>SSR10 with Orion3 Extended | 48 | USR10 with MKey8              |
| 21       |                                                       | 49 | USR10 with MKey9              |
| 22       | SSR10 with JSHD4-2-AB                                 | 50 | USR10 with Sense7             |
| 23       | SSR10 with JSHD4-2-AL                                 | 51 | USR10 multi-reset             |
| 24       | SSR10/USR10 with HD5-S-104 and -102                   | 52 | USR10 3-phase connection      |
| 25       | SSR10/USR10 with HD5-S-111                            | 53 | USR10 with bumper             |
| 26       | SSR10 with bypass from a JSHD4                        | 54 | USR10 with safety mat         |
| 27       | SSR10 with time limited bypass                        | 55 | USR10 with safety edge        |
| 28       | SSR10 expansion TSR10                                 | 56 | USR10 with JSTD25F/H          |
| 29       | SSR10 expansion BSR11                                 | 57 | USR22 general                 |
| 30       | SSR10M general                                        |    | 5                             |