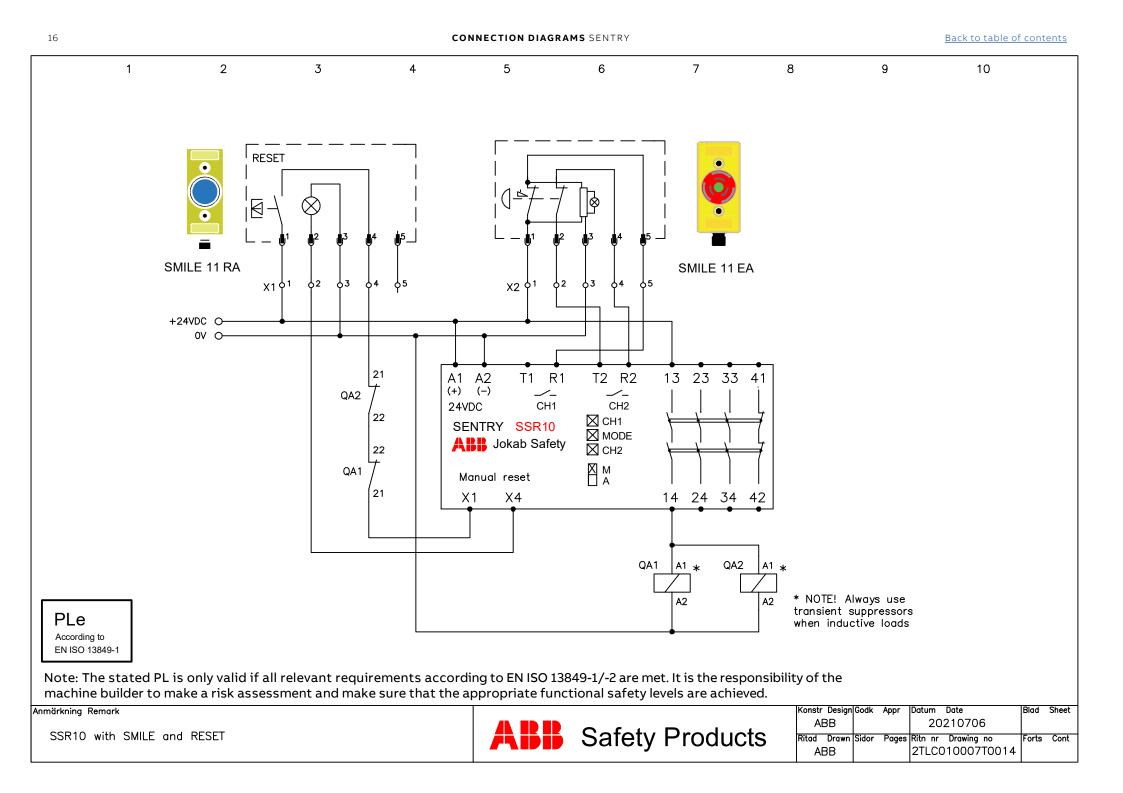

## Sentry connection diagrams

| 04       | PSD10 general                                         | 31 | SSR20 general                 |
|----------|-------------------------------------------------------|----|-------------------------------|
| 04<br>05 | BSR10 general<br>BSB10 as Plute expansion             | 32 | SSR20 with JSTD25F/H          |
|          | BSR10 as Pluto expansion<br>BSR10 with Inca1          | 33 | SSR20 with JSTD25K            |
| 06<br>07 |                                                       | 34 | SSR20 with JSTD1-A            |
| 07       | BSR11 general<br>BSR11 as Plute expansion             | 35 | SSR20 with JSHD4-2-AJ-A       |
| 08       | BSR11 as Pluto expansion                              | 36 | SSR20M general                |
|          | BSR11/BSR10 as expansion relay                        | 37 | SSR20M with JSTD1-A           |
| 10       | BSR23 general                                         | 38 | SSR32 general                 |
| 11       | BSR23 to Pluto Q0 and Q2 outputs                      | 39 | SSR42 general                 |
| 12       | BSR23 to Pluto Q0 and Q1 outputs                      | 40 | TSR10 general                 |
| 13       | BSR23 as expansion relay                              | 41 | TSR10 pre-reset               |
| 14<br>15 | SSR10 general<br>SSR10 with Smile                     | 42 | TSR10 inching                 |
| -        |                                                       | 43 | TSR20 general                 |
| 16<br>17 | SSR10 with Smile and Reset                            | 44 | TSR20M general                |
|          | SSR10 with Compact pilot devices                      | 45 | USR10 general                 |
| 18       | SSR10 with LneStrong                                  | 46 | USR10 with Inca1 and Smile EA |
| 19       | SSR10 with Eden OSSD                                  | 47 | USR10 as expansion            |
| 20       | SSR10 with Magne 4 OSSD<br>SSR10 with Orion3 Extended | 48 | USR10 with MKey8              |
| 21       |                                                       | 49 | USR10 with MKey9              |
| 22       | SSR10 with JSHD4-2-AB                                 | 50 | USR10 with Sense7             |
| 23       | SSR10 with JSHD4-2-AL                                 | 51 | USR10 multi-reset             |
| 24       | SSR10/USR10 with HD5-S-104 and -102                   | 52 | USR10 3-phase connection      |
| 25       | SSR10/USR10 with HD5-S-111                            | 53 | USR10 with bumper             |
| 26       | SSR10 with bypass from a JSHD4                        | 54 | USR10 with safety mat         |
| 27       | SSR10 with time limited bypass                        | 55 | USR10 with safety edge        |
| 28       | SSR10 expansion TSR10                                 | 56 | USR10 with JSTD25F/H          |
| 29       | SSR10 expansion BSR11                                 | 57 | USR22 general                 |
| 30       | SSR10M general                                        |    | 5                             |