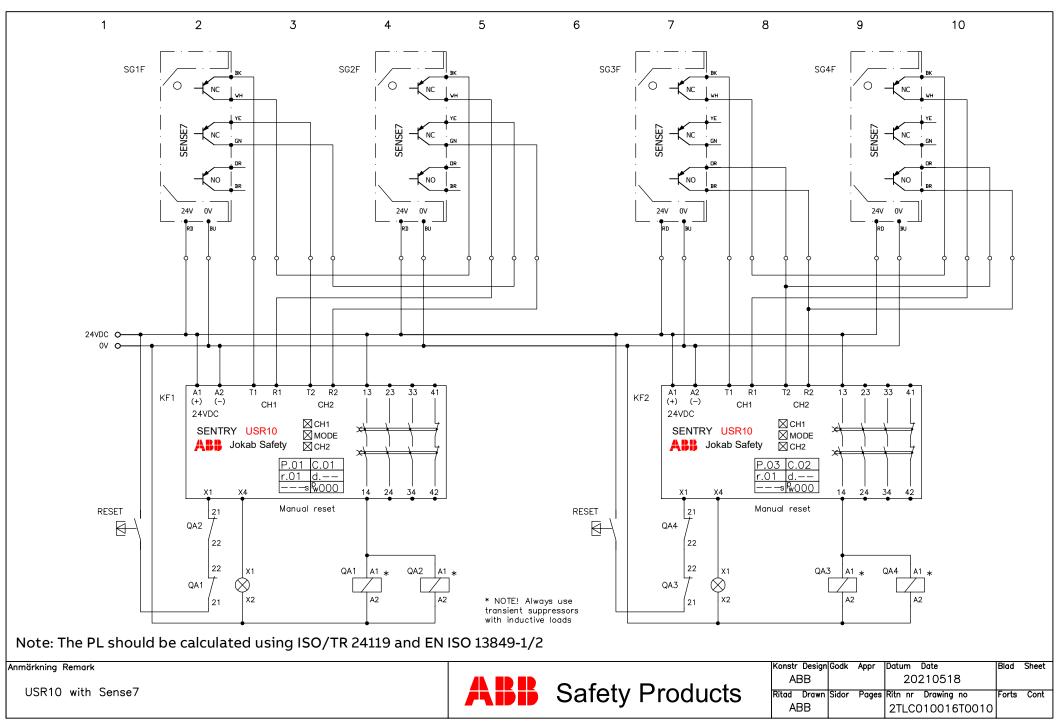

## Sentry connection diagrams

| 04       | PSD10 general                                         | 31 | SSR20 general                 |
|----------|-------------------------------------------------------|----|-------------------------------|
| 04<br>05 | BSR10 general<br>BSB10 as Plute expansion             | 32 | SSR20 with JSTD25F/H          |
|          | BSR10 as Pluto expansion<br>BSR10 with Inca1          | 33 | SSR20 with JSTD25K            |
| 06<br>07 |                                                       | 34 | SSR20 with JSTD1-A            |
| 07       | BSR11 general<br>BSR11 as Plute expansion             | 35 | SSR20 with JSHD4-2-AJ-A       |
| 08       | BSR11 as Pluto expansion                              | 36 | SSR20M general                |
|          | BSR11/BSR10 as expansion relay                        | 37 | SSR20M with JSTD1-A           |
| 10       | BSR23 general                                         | 38 | SSR32 general                 |
| 11       | BSR23 to Pluto Q0 and Q2 outputs                      | 39 | SSR42 general                 |
| 12       | BSR23 to Pluto Q0 and Q1 outputs                      | 40 | TSR10 general                 |
| 13       | BSR23 as expansion relay                              | 41 | TSR10 pre-reset               |
| 14<br>15 | SSR10 general<br>SSR10 with Smile                     | 42 | TSR10 inching                 |
| -        |                                                       | 43 | TSR20 general                 |
| 16<br>17 | SSR10 with Smile and Reset                            | 44 | TSR20M general                |
|          | SSR10 with Compact pilot devices                      | 45 | USR10 general                 |
| 18       | SSR10 with LneStrong                                  | 46 | USR10 with Inca1 and Smile EA |
| 19       | SSR10 with Eden OSSD                                  | 47 | USR10 as expansion            |
| 20       | SSR10 with Magne 4 OSSD<br>SSR10 with Orion3 Extended | 48 | USR10 with MKey8              |
| 21       |                                                       | 49 | USR10 with MKey9              |
| 22       | SSR10 with JSHD4-2-AB                                 | 50 | USR10 with Sense7             |
| 23       | SSR10 with JSHD4-2-AL                                 | 51 | USR10 multi-reset             |
| 24       | SSR10/USR10 with HD5-S-104 and -102                   | 52 | USR10 3-phase connection      |
| 25       | SSR10/USR10 with HD5-S-111                            | 53 | USR10 with bumper             |
| 26       | SSR10 with bypass from a JSHD4                        | 54 | USR10 with safety mat         |
| 27       | SSR10 with time limited bypass                        | 55 | USR10 with safety edge        |
| 28       | SSR10 expansion TSR10                                 | 56 | USR10 with JSTD25F/H          |
| 29       | SSR10 expansion BSR11                                 | 57 | USR22 general                 |
| 30       | SSR10M general                                        |    | 5                             |