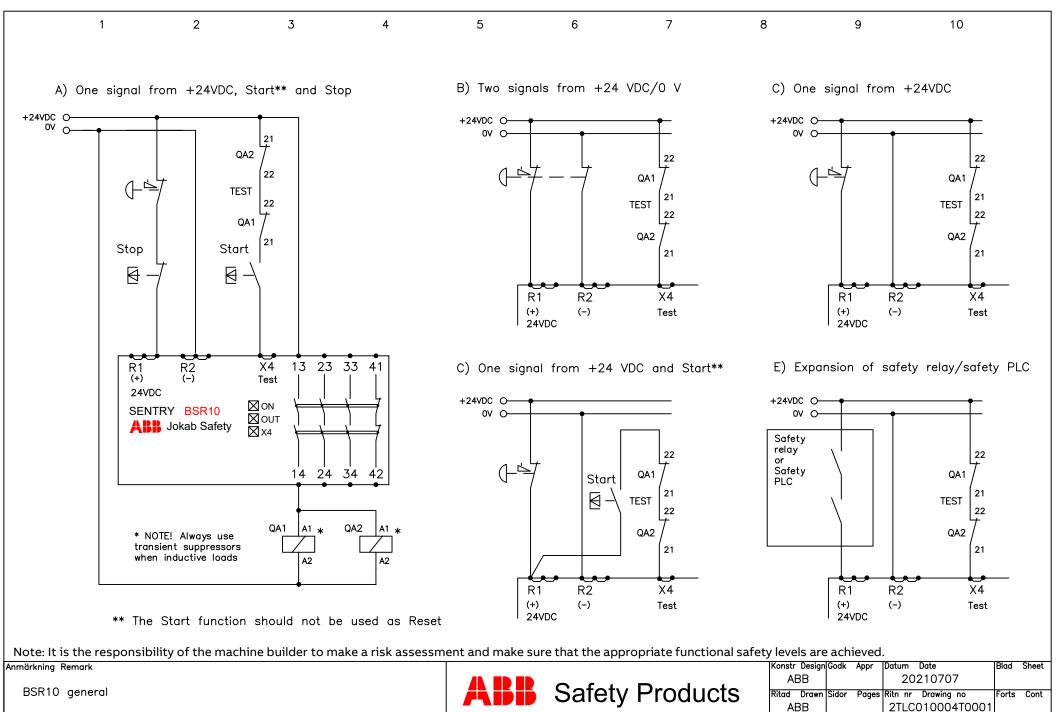

TSR10 general

ABB Safety Products

| (onstr Design | Godk  | Appr  | Datum Date         | Blad  | Sheet |
|---------------|-------|-------|--------------------|-------|-------|
| ABB           |       |       | 20210707           |       |       |
| Ritad Drawn   | Sidor | Pages | Ritn nr Drawing no | Forts | Cont  |
| ABB           |       |       | 2TLC010013T0001    |       |       |