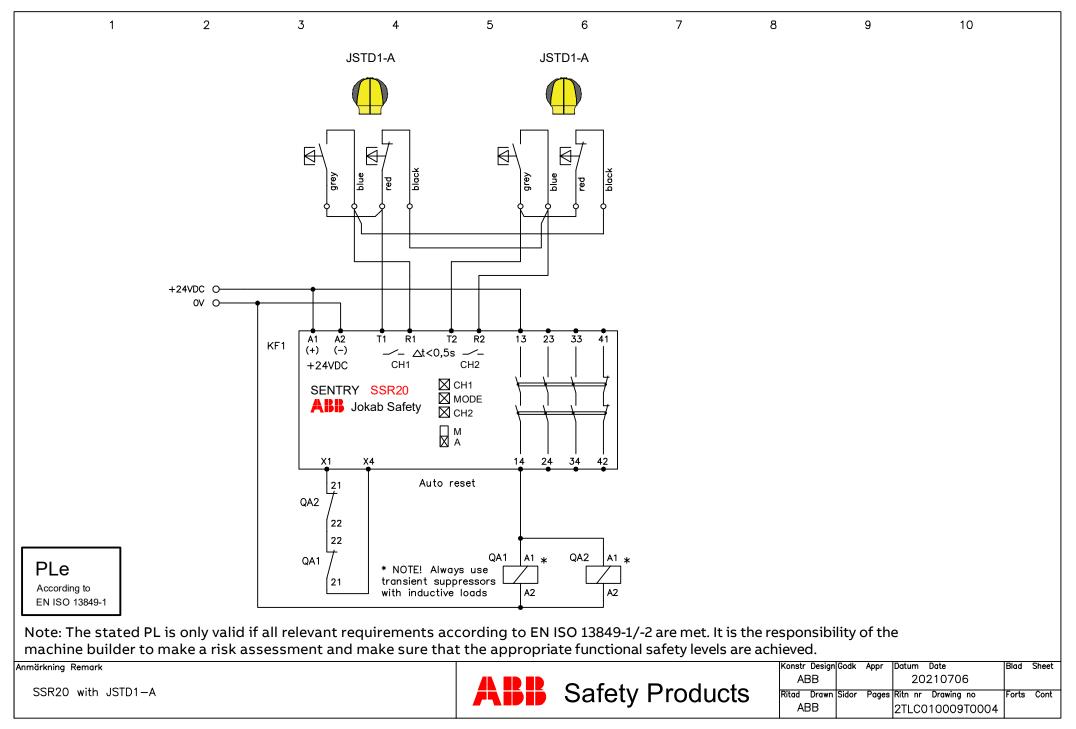

## Sentry connection diagrams

| 04       | PSD10 general                                         | 31 | SSR20 general                 |
|----------|-------------------------------------------------------|----|-------------------------------|
| 04<br>05 | BSR10 general<br>BSB10 as Plute expansion             | 32 | SSR20 with JSTD25F/H          |
|          | BSR10 as Pluto expansion<br>BSR10 with Inca1          | 33 | SSR20 with JSTD25K            |
| 06<br>07 |                                                       | 34 | SSR20 with JSTD1-A            |
| 07       | BSR11 general<br>BSR11 as Plute expansion             | 35 | SSR20 with JSHD4-2-AJ-A       |
| 08       | BSR11 as Pluto expansion                              | 36 | SSR20M general                |
|          | BSR11/BSR10 as expansion relay                        | 37 | SSR20M with JSTD1-A           |
| 10       | BSR23 general                                         | 38 | SSR32 general                 |
| 11       | BSR23 to Pluto Q0 and Q2 outputs                      | 39 | SSR42 general                 |
| 12       | BSR23 to Pluto Q0 and Q1 outputs                      | 40 | TSR10 general                 |
| 13       | BSR23 as expansion relay                              | 41 | TSR10 pre-reset               |
| 14<br>15 | SSR10 general<br>SSR10 with Smile                     | 42 | TSR10 inching                 |
| -        |                                                       | 43 | TSR20 general                 |
| 16<br>17 | SSR10 with Smile and Reset                            | 44 | TSR20M general                |
|          | SSR10 with Compact pilot devices                      | 45 | USR10 general                 |
| 18       | SSR10 with LneStrong                                  | 46 | USR10 with Inca1 and Smile EA |
| 19       | SSR10 with Eden OSSD                                  | 47 | USR10 as expansion            |
| 20       | SSR10 with Magne 4 OSSD<br>SSR10 with Orion3 Extended | 48 | USR10 with MKey8              |
| 21       |                                                       | 49 | USR10 with MKey9              |
| 22       | SSR10 with JSHD4-2-AB                                 | 50 | USR10 with Sense7             |
| 23       | SSR10 with JSHD4-2-AL                                 | 51 | USR10 multi-reset             |
| 24       | SSR10/USR10 with HD5-S-104 and -102                   | 52 | USR10 3-phase connection      |
| 25       | SSR10/USR10 with HD5-S-111                            | 53 | USR10 with bumper             |
| 26       | SSR10 with bypass from a JSHD4                        | 54 | USR10 with safety mat         |
| 27       | SSR10 with time limited bypass                        | 55 | USR10 with safety edge        |
| 28       | SSR10 expansion TSR10                                 | 56 | USR10 with JSTD25F/H          |
| 29       | SSR10 expansion BSR11                                 | 57 | USR22 general                 |
| 30       | SSR10M general                                        |    | 5                             |