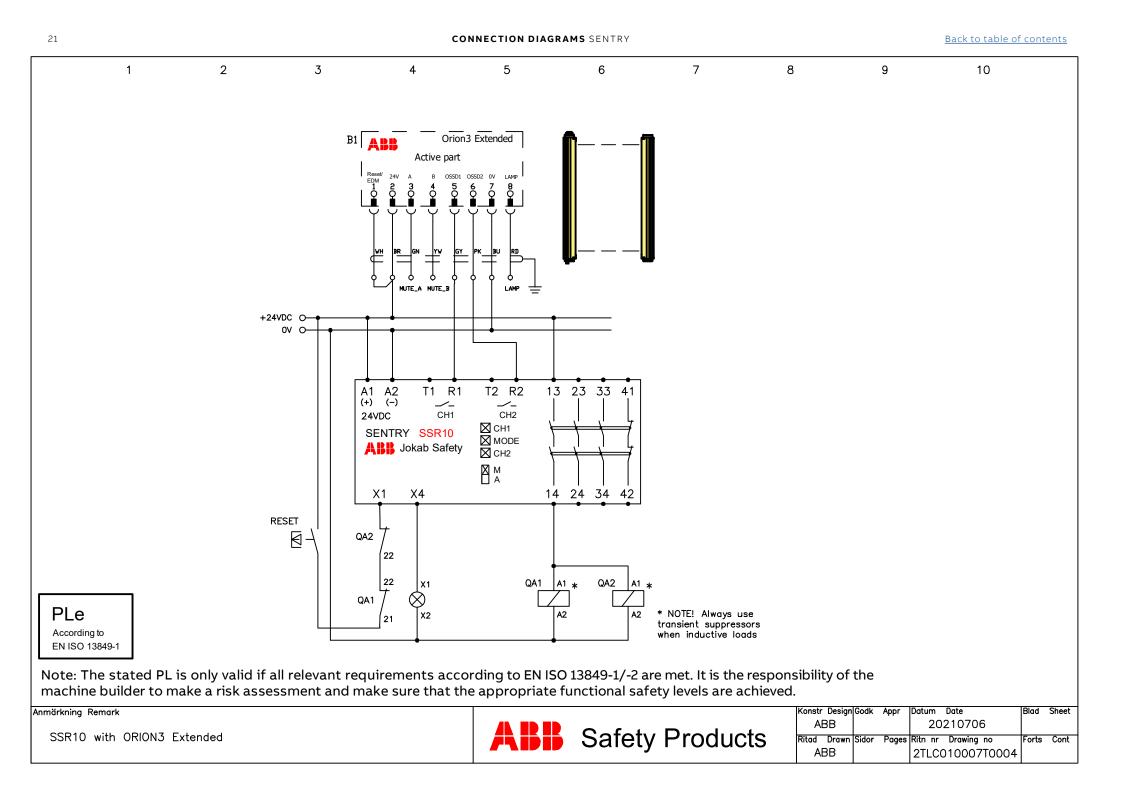

## Sentry connection diagrams

| 04       | PSD10 general                                         | 31 | SSR20 general                 |
|----------|-------------------------------------------------------|----|-------------------------------|
| 04<br>05 | BSR10 general<br>BSB10 as Plute expansion             | 32 | SSR20 with JSTD25F/H          |
|          | BSR10 as Pluto expansion<br>BSR10 with Inca1          | 33 | SSR20 with JSTD25K            |
| 06<br>07 |                                                       | 34 | SSR20 with JSTD1-A            |
| 07       | BSR11 general<br>BSR11 as Plute expansion             | 35 | SSR20 with JSHD4-2-AJ-A       |
| 08       | BSR11 as Pluto expansion                              | 36 | SSR20M general                |
|          | BSR11/BSR10 as expansion relay                        | 37 | SSR20M with JSTD1-A           |
| 10       | BSR23 general                                         | 38 | SSR32 general                 |
| 11       | BSR23 to Pluto Q0 and Q2 outputs                      | 39 | SSR42 general                 |
| 12       | BSR23 to Pluto Q0 and Q1 outputs                      | 40 | TSR10 general                 |
| 13       | BSR23 as expansion relay                              | 41 | TSR10 pre-reset               |
| 14<br>15 | SSR10 general<br>SSR10 with Smile                     | 42 | TSR10 inching                 |
| -        |                                                       | 43 | TSR20 general                 |
| 16<br>17 | SSR10 with Smile and Reset                            | 44 | TSR20M general                |
|          | SSR10 with Compact pilot devices                      | 45 | USR10 general                 |
| 18       | SSR10 with LneStrong                                  | 46 | USR10 with Inca1 and Smile EA |
| 19       | SSR10 with Eden OSSD                                  | 47 | USR10 as expansion            |
| 20       | SSR10 with Magne 4 OSSD<br>SSR10 with Orion3 Extended | 48 | USR10 with MKey8              |
| 21       |                                                       | 49 | USR10 with MKey9              |
| 22       | SSR10 with JSHD4-2-AB                                 | 50 | USR10 with Sense7             |
| 23       | SSR10 with JSHD4-2-AL                                 | 51 | USR10 multi-reset             |
| 24       | SSR10/USR10 with HD5-S-104 and -102                   | 52 | USR10 3-phase connection      |
| 25       | SSR10/USR10 with HD5-S-111                            | 53 | USR10 with bumper             |
| 26       | SSR10 with bypass from a JSHD4                        | 54 | USR10 with safety mat         |
| 27       | SSR10 with time limited bypass                        | 55 | USR10 with safety edge        |
| 28       | SSR10 expansion TSR10                                 | 56 | USR10 with JSTD25F/H          |
| 29       | SSR10 expansion BSR11                                 | 57 | USR22 general                 |
| 30       | SSR10M general                                        |    | 5                             |