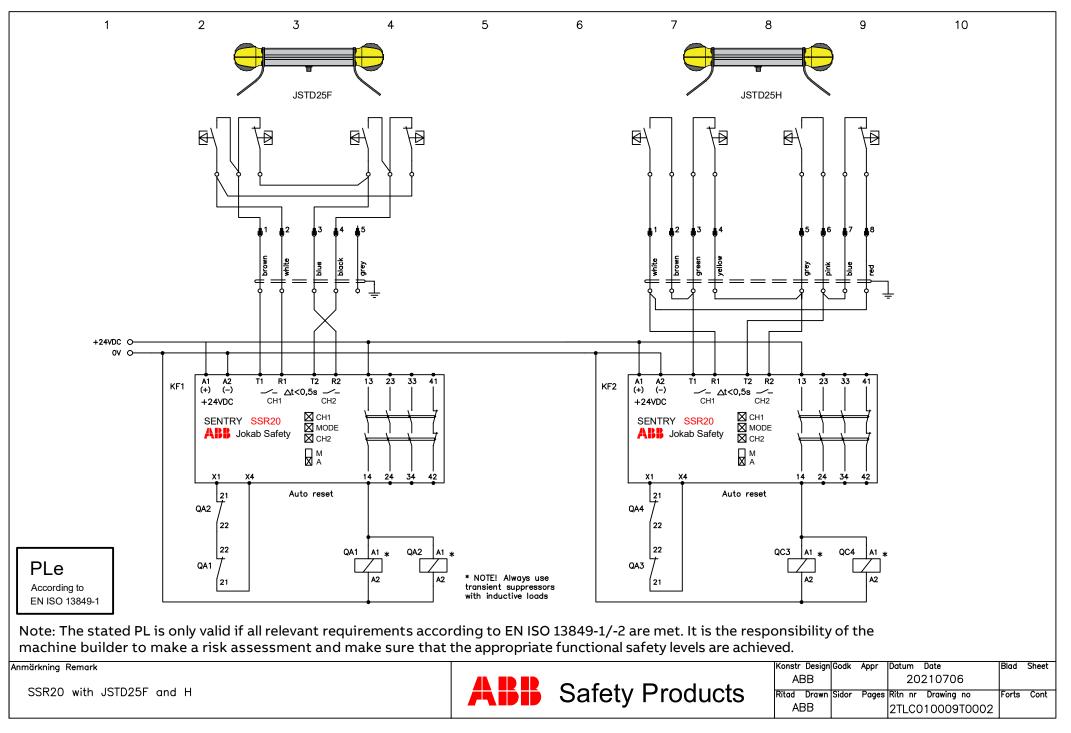

## Sentry connection diagrams

| 04       | PSD10 general                                         | 31 | SSR20 general                 |
|----------|-------------------------------------------------------|----|-------------------------------|
| 04<br>05 | BSR10 general<br>BSB10 as Plute expansion             | 32 | SSR20 with JSTD25F/H          |
|          | BSR10 as Pluto expansion<br>BSR10 with Inca1          | 33 | SSR20 with JSTD25K            |
| 06<br>07 |                                                       | 34 | SSR20 with JSTD1-A            |
| 07       | BSR11 general<br>BSR11 as Plute expansion             | 35 | SSR20 with JSHD4-2-AJ-A       |
| 08       | BSR11 as Pluto expansion                              | 36 | SSR20M general                |
|          | BSR11/BSR10 as expansion relay                        | 37 | SSR20M with JSTD1-A           |
| 10       | BSR23 general                                         | 38 | SSR32 general                 |
| 11       | BSR23 to Pluto Q0 and Q2 outputs                      | 39 | SSR42 general                 |
| 12       | BSR23 to Pluto Q0 and Q1 outputs                      | 40 | TSR10 general                 |
| 13       | BSR23 as expansion relay                              | 41 | TSR10 pre-reset               |
| 14<br>15 | SSR10 general<br>SSR10 with Smile                     | 42 | TSR10 inching                 |
| -        |                                                       | 43 | TSR20 general                 |
| 16<br>17 | SSR10 with Smile and Reset                            | 44 | TSR20M general                |
|          | SSR10 with Compact pilot devices                      | 45 | USR10 general                 |
| 18       | SSR10 with LneStrong                                  | 46 | USR10 with Inca1 and Smile EA |
| 19       | SSR10 with Eden OSSD                                  | 47 | USR10 as expansion            |
| 20       | SSR10 with Magne 4 OSSD<br>SSR10 with Orion3 Extended | 48 | USR10 with MKey8              |
| 21       |                                                       | 49 | USR10 with MKey9              |
| 22       | SSR10 with JSHD4-2-AB                                 | 50 | USR10 with Sense7             |
| 23       | SSR10 with JSHD4-2-AL                                 | 51 | USR10 multi-reset             |
| 24       | SSR10/USR10 with HD5-S-104 and -102                   | 52 | USR10 3-phase connection      |
| 25       | SSR10/USR10 with HD5-S-111                            | 53 | USR10 with bumper             |
| 26       | SSR10 with bypass from a JSHD4                        | 54 | USR10 with safety mat         |
| 27       | SSR10 with time limited bypass                        | 55 | USR10 with safety edge        |
| 28       | SSR10 expansion TSR10                                 | 56 | USR10 with JSTD25F/H          |
| 29       | SSR10 expansion BSR11                                 | 57 | USR22 general                 |
| 30       | SSR10M general                                        |    | 5                             |