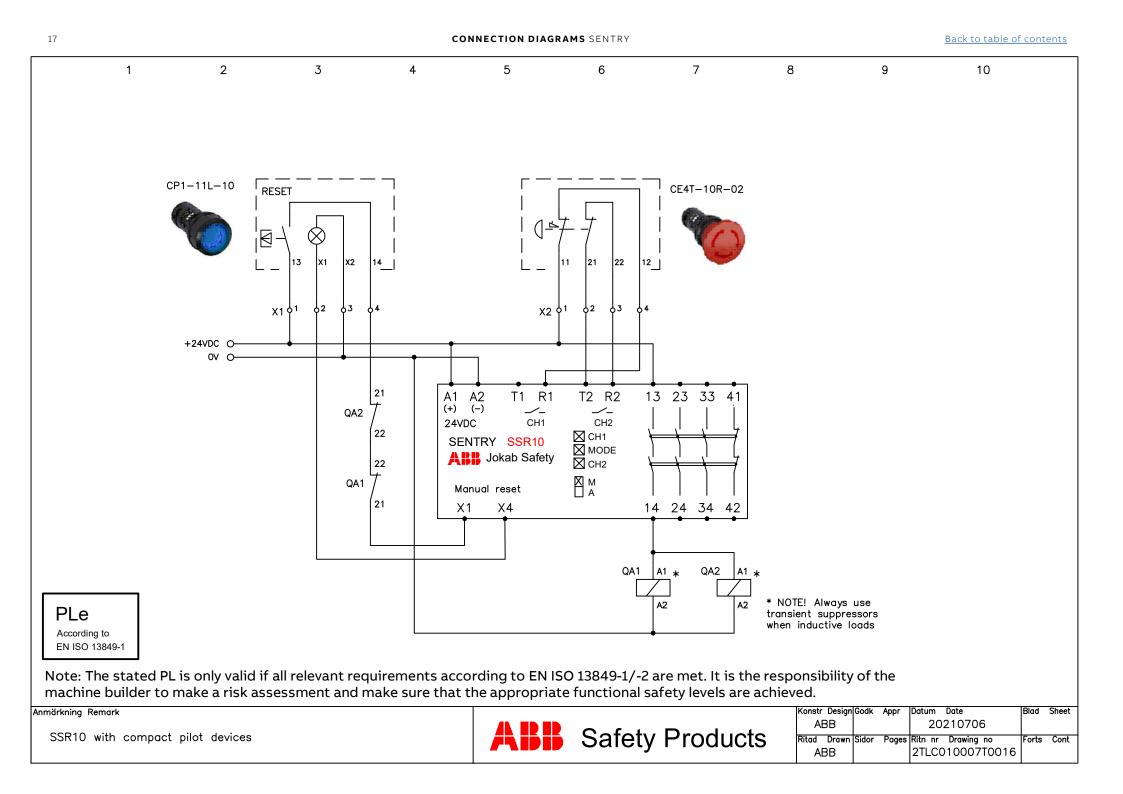

## Sentry connection diagrams

| 04       | PSD10 general                                         | 31 | SSR20 general                 |
|----------|-------------------------------------------------------|----|-------------------------------|
| 04<br>05 | BSR10 general<br>BSB10 as Plute expansion             | 32 | SSR20 with JSTD25F/H          |
|          | BSR10 as Pluto expansion<br>BSR10 with Inca1          | 33 | SSR20 with JSTD25K            |
| 06<br>07 |                                                       | 34 | SSR20 with JSTD1-A            |
| 07       | BSR11 general<br>BSR11 as Plute expansion             | 35 | SSR20 with JSHD4-2-AJ-A       |
| 08       | BSR11 as Pluto expansion                              | 36 | SSR20M general                |
|          | BSR11/BSR10 as expansion relay                        | 37 | SSR20M with JSTD1-A           |
| 10       | BSR23 general                                         | 38 | SSR32 general                 |
| 11       | BSR23 to Pluto Q0 and Q2 outputs                      | 39 | SSR42 general                 |
| 12       | BSR23 to Pluto Q0 and Q1 outputs                      | 40 | TSR10 general                 |
| 13       | BSR23 as expansion relay                              | 41 | TSR10 pre-reset               |
| 14<br>15 | SSR10 general<br>SSR10 with Smile                     | 42 | TSR10 inching                 |
| -        |                                                       | 43 | TSR20 general                 |
| 16<br>17 | SSR10 with Smile and Reset                            | 44 | TSR20M general                |
|          | SSR10 with Compact pilot devices                      | 45 | USR10 general                 |
| 18       | SSR10 with LneStrong                                  | 46 | USR10 with Inca1 and Smile EA |
| 19       | SSR10 with Eden OSSD                                  | 47 | USR10 as expansion            |
| 20       | SSR10 with Magne 4 OSSD<br>SSR10 with Orion3 Extended | 48 | USR10 with MKey8              |
| 21       |                                                       | 49 | USR10 with MKey9              |
| 22       | SSR10 with JSHD4-2-AB                                 | 50 | USR10 with Sense7             |
| 23       | SSR10 with JSHD4-2-AL                                 | 51 | USR10 multi-reset             |
| 24       | SSR10/USR10 with HD5-S-104 and -102                   | 52 | USR10 3-phase connection      |
| 25       | SSR10/USR10 with HD5-S-111                            | 53 | USR10 with bumper             |
| 26       | SSR10 with bypass from a JSHD4                        | 54 | USR10 with safety mat         |
| 27       | SSR10 with time limited bypass                        | 55 | USR10 with safety edge        |
| 28       | SSR10 expansion TSR10                                 | 56 | USR10 with JSTD25F/H          |
| 29       | SSR10 expansion BSR11                                 | 57 | USR22 general                 |
| 30       | SSR10M general                                        |    | 5                             |