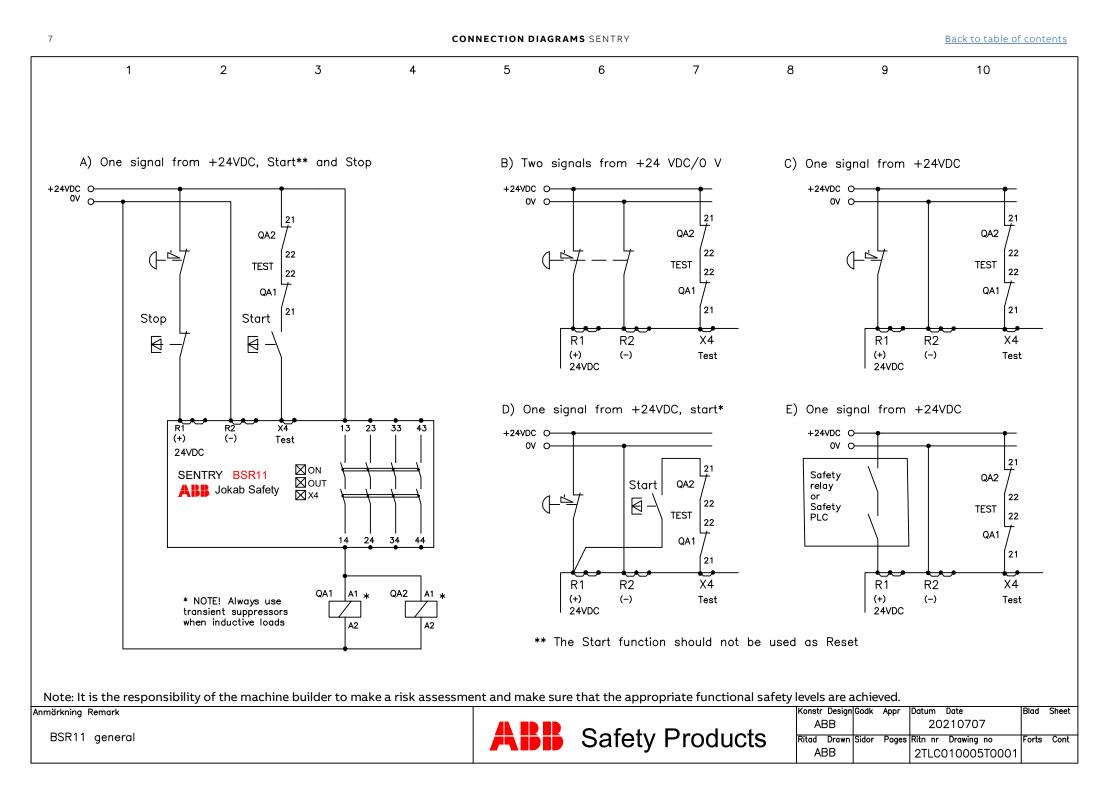

## Sentry connection diagrams

| 04       | PSD10 general                                         | 31 | SSR20 general                 |
|----------|-------------------------------------------------------|----|-------------------------------|
| 04<br>05 | BSR10 general<br>BSB10 as Plute expansion             | 32 | SSR20 with JSTD25F/H          |
|          | BSR10 as Pluto expansion<br>BSR10 with Inca1          | 33 | SSR20 with JSTD25K            |
| 06<br>07 |                                                       | 34 | SSR20 with JSTD1-A            |
| 07       | BSR11 general<br>BSR11 as Plute expansion             | 35 | SSR20 with JSHD4-2-AJ-A       |
| 08       | BSR11 as Pluto expansion                              | 36 | SSR20M general                |
|          | BSR11/BSR10 as expansion relay                        | 37 | SSR20M with JSTD1-A           |
| 10       | BSR23 general                                         | 38 | SSR32 general                 |
| 11       | BSR23 to Pluto Q0 and Q2 outputs                      | 39 | SSR42 general                 |
| 12       | BSR23 to Pluto Q0 and Q1 outputs                      | 40 | TSR10 general                 |
| 13       | BSR23 as expansion relay                              | 41 | TSR10 pre-reset               |
| 14<br>15 | SSR10 general<br>SSR10 with Smile                     | 42 | TSR10 inching                 |
| -        |                                                       | 43 | TSR20 general                 |
| 16<br>17 | SSR10 with Smile and Reset                            | 44 | TSR20M general                |
|          | SSR10 with Compact pilot devices                      | 45 | USR10 general                 |
| 18       | SSR10 with LneStrong                                  | 46 | USR10 with Inca1 and Smile EA |
| 19       | SSR10 with Eden OSSD                                  | 47 | USR10 as expansion            |
| 20       | SSR10 with Magne 4 OSSD<br>SSR10 with Orion3 Extended | 48 | USR10 with MKey8              |
| 21       |                                                       | 49 | USR10 with MKey9              |
| 22       | SSR10 with JSHD4-2-AB                                 | 50 | USR10 with Sense7             |
| 23       | SSR10 with JSHD4-2-AL                                 | 51 | USR10 multi-reset             |
| 24       | SSR10/USR10 with HD5-S-104 and -102                   | 52 | USR10 3-phase connection      |
| 25       | SSR10/USR10 with HD5-S-111                            | 53 | USR10 with bumper             |
| 26       | SSR10 with bypass from a JSHD4                        | 54 | USR10 with safety mat         |
| 27       | SSR10 with time limited bypass                        | 55 | USR10 with safety edge        |
| 28       | SSR10 expansion TSR10                                 | 56 | USR10 with JSTD25F/H          |
| 29       | SSR10 expansion BSR11                                 | 57 | USR22 general                 |
| 30       | SSR10M general                                        |    | 5                             |