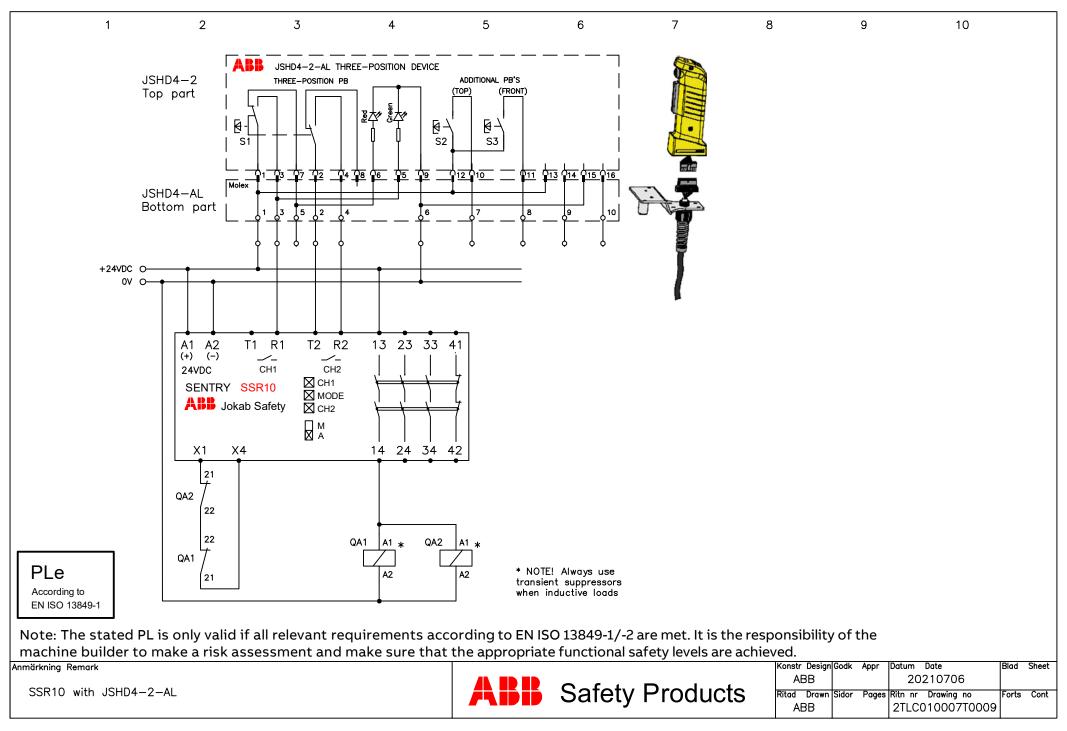

|
| 25       | SSR10/USR10 with HD5-S-111                            | 53 | USR10 with bumper             |
| 26       | SSR10 with bypass from a JSHD4                        | 54 | USR10 with safety mat         |
| 27       | SSR10 with time limited bypass                        | 55 | USR10 with safety edge        |
| 28       | SSR10 expansion TSR10                                 | 56 | USR10 with JSTD25F/H          |
| 29       | SSR10 expansion BSR11                                 | 57 | USR22 general                 |
| 30       | SSR10M general                                        |    | 5                             |



4



Back to table of contents







Back to table of contents



















**CONNECTION DIAGRAMS** SENTRY

Back to table of contents



















**CONNECTION DIAGRAMS** SENTRY





















33





35













TSR10 general

ABB Safety Products

| (onstr Design | Godk  | Appr  | Datum Date         | Blad  | Sheet |
|---------------|-------|-------|--------------------|-------|-------|
| ABB           |       |       | 20210707           |       |       |
| Ritad Drawn   | Sidor | Pages | Ritn nr Drawing no | Forts | Cont  |
| ABB           |       |       | 2TLC010013T0001    |       |       |

CONNECTION DIAGRAMS SENTRY

























CONNECTION DIAGRAMS SENTRY

Back to table of contents





**CONNECTION DIAGRAMS SENTRY** 

Back to table of contents



**CONNECTION DIAGRAMS** SENTRY

Back to table of contents

52









56







ABB Electrification Sweden AB SE-721 61 Västerås Tel. +46 (0) 21-32 50 00 ww