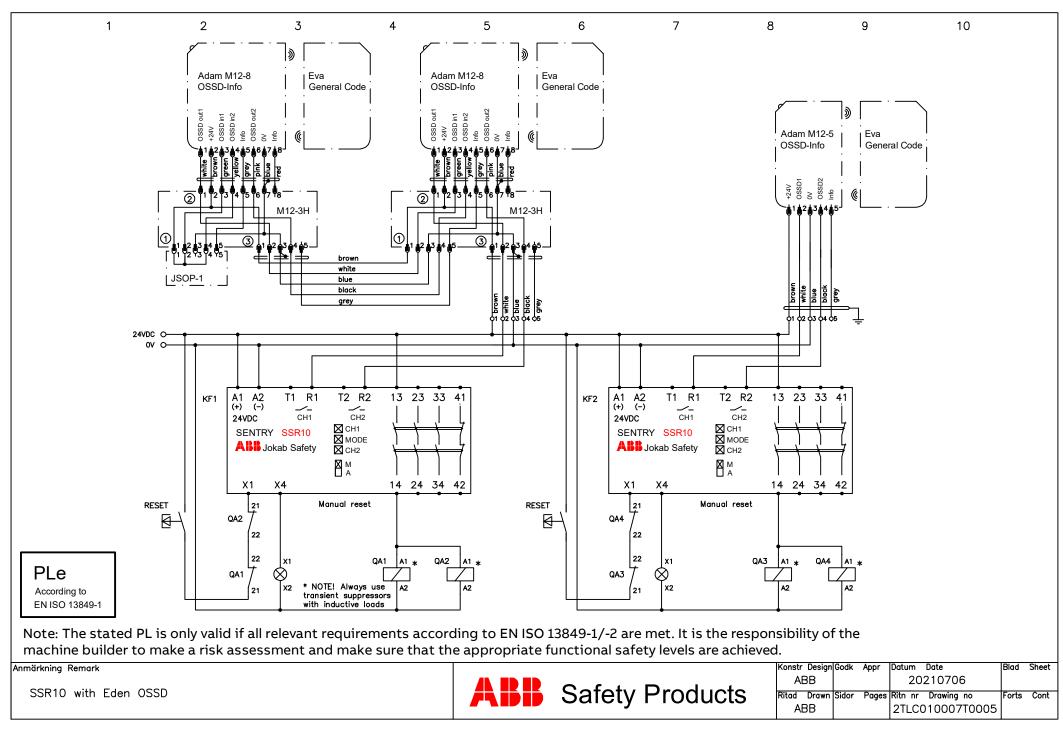

## Sentry connection diagrams

| 04       | PSD10 general                                         | 31 | SSR20 general                 |
|----------|-------------------------------------------------------|----|-------------------------------|
| 04<br>05 | BSR10 general<br>BSB10 as Plute expansion             | 32 | SSR20 with JSTD25F/H          |
|          | BSR10 as Pluto expansion<br>BSR10 with Inca1          | 33 | SSR20 with JSTD25K            |
| 06<br>07 |                                                       | 34 | SSR20 with JSTD1-A            |
| 07       | BSR11 general<br>BSR11 as Plute expansion             | 35 | SSR20 with JSHD4-2-AJ-A       |
| 08       | BSR11 as Pluto expansion                              | 36 | SSR20M general                |
|          | BSR11/BSR10 as expansion relay                        | 37 | SSR20M with JSTD1-A           |
| 10       | BSR23 general                                         | 38 | SSR32 general                 |
| 11       | BSR23 to Pluto Q0 and Q2 outputs                      | 39 | SSR42 general                 |
| 12       | BSR23 to Pluto Q0 and Q1 outputs                      | 40 | TSR10 general                 |
| 13       | BSR23 as expansion relay                              | 41 | TSR10 pre-reset               |
| 14<br>15 | SSR10 general<br>SSR10 with Smile                     | 42 | TSR10 inching                 |
| -        |                                                       | 43 | TSR20 general                 |
| 16<br>17 | SSR10 with Smile and Reset                            | 44 | TSR20M general                |
|          | SSR10 with Compact pilot devices                      | 45 | USR10 general                 |
| 18       | SSR10 with LneStrong                                  | 46 | USR10 with Inca1 and Smile EA |
| 19       | SSR10 with Eden OSSD                                  | 47 | USR10 as expansion            |
| 20       | SSR10 with Magne 4 OSSD<br>SSR10 with Orion3 Extended | 48 | USR10 with MKey8              |
| 21       |                                                       | 49 | USR10 with MKey9              |
| 22       | SSR10 with JSHD4-2-AB                                 | 50 | USR10 with Sense7             |
| 23       | SSR10 with JSHD4-2-AL                                 | 51 | USR10 multi-reset             |
| 24       | SSR10/USR10 with HD5-S-104 and -102                   | 52 | USR10 3-phase connection      |
| 25       | SSR10/USR10 with HD5-S-111                            | 53 | USR10 with bumper             |
| 26       | SSR10 with bypass from a JSHD4                        | 54 | USR10 with safety mat         |
| 27       | SSR10 with time limited bypass                        | 55 | USR10 with safety edge        |
| 28       | SSR10 expansion TSR10                                 | 56 | USR10 with JSTD25F/H          |
| 29       | SSR10 expansion BSR11                                 | 57 | USR22 general                 |
| 30       | SSR10M general                                        |    | 5                             |