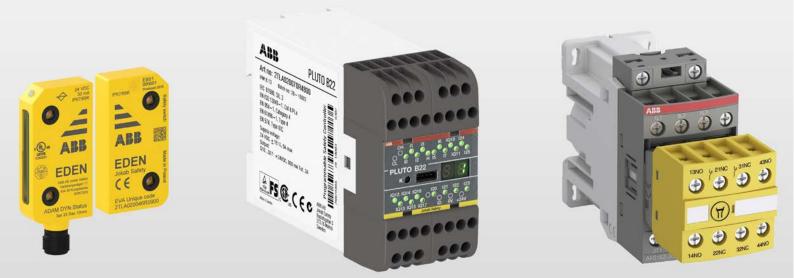

# **General machinery**

With a wide range of sensors and control devices ABB Safety Products has suitable safety solutions to most safety functions for machine builders and OEM.

**Eden Non-contact sensor** Easy to install, highest level of safety and high reliability.

Safety mats, edges and bumpers Pressure sensitive devices Custom made with durable design.

Magne Magnetic process lock Robust and reliable design that is easy to install.

Contactors and electronic compact starters Power and motor control Compact and time saving solutions.