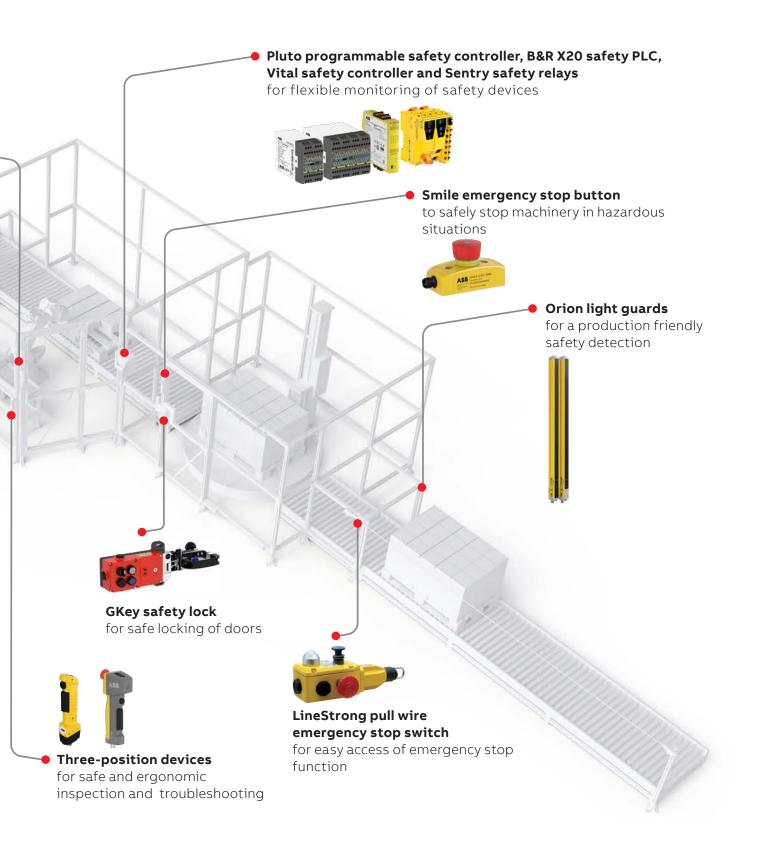

#### Programmable safety controllers

Pluto is a programmable safety controller that is cost effective, powerful and compact. Pluto can control most types of safety devices on the market, as well as DYNlink safety devices, analog sensors, encoders, contactors, valves and many more. Models with safety bus communication simplify the design of safety systems, thanks to our All-Master concept.

#### B&R X20 SafeLOGIC Safety PLC

B&R is part of ABB and offers safety PLC's for processing lines and machines automated with B&R.

The very compact X20 system offers a wide range of different modules and is especially efficient to wire and maintain thanks to its 3-part modularity.

Orion Optical safety device Reduce complexity, cost and downtime.

Safeball Two-hand control device Ergonomic design, easy to install and highest level of safety.

Smile/Inca Emergency stop Compact design and easy to install. LED's give good diagnostics.