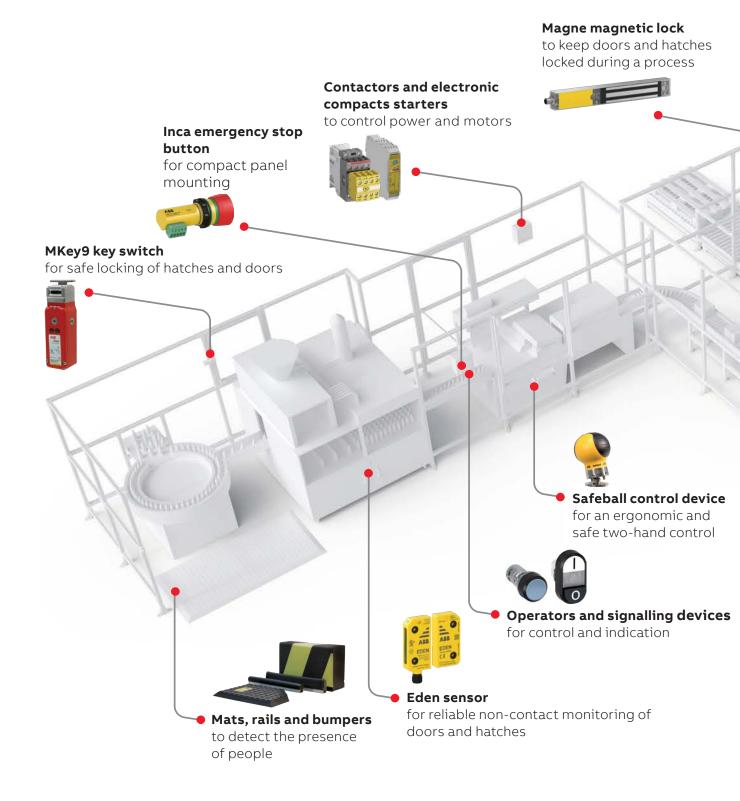

# **General machinery**

With a wide range of sensors and control devices ABB Safety Products has suitable safety solutions to most safety functions for machine builders and OEM.

**Eden Non-contact sensor** Easy to install, highest level of safety and high reliability.

Orion Optical safety device Reduce complexity, cost and downtime.

Safeball Two-hand control device Ergonomic design, easy to install and highest level of safety.

Smile/Inca Emergency stop Compact design and easy to install. LED's give good diagnostics.

Safety mats, edges and bumpers Pressure sensitive devices Custom made with durable design.

Magne Magnetic process lock Robust and reliable design that is easy to install.

Contactors and electronic compact starters Power and motor control Compact and time saving solutions.