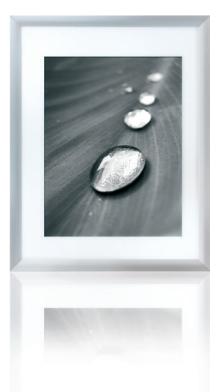

# addition line creative

Space for the personal touch: addition line offers interchangeable frames to complement your favourite image. Brushed aluminium or with a white finish.\* A creative, eye-catching focal point for your individual interior design.

White

Brushed aluminium \*Pictures not included