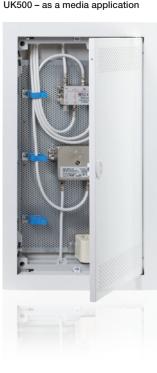

# Electrical distribution meets design UK500 series consumer units





### UK500 series consumer units, for an exclusive lifestyle Electrical distribution at its finest

The enclosure offers room for the highest level of functionality as a consumer unit or media application in various sizes. Its exterior harmonically blends into every ambience with shapely door variants in a modern design.



UK500 - as a consumer unit





### art line elegant

A modern interior in perfect harmony: art line in brushed stainless steel radiates a timeless aesthetic appeal. Elegance at the heart of your home.



Brushed stainless steel



# addition line creative

Space for the personal touch: addition line offers interchangeable frames to complement your favourite image. Brushed aluminium or with a white finish.\* A creative, eye-catching focal point for your individual interior design.

White



Brushed aluminium \*Pictures not included





### color line decorative

Blending with the room, the color line range contrasts as necessary to set off any color scheme. The particular elegance of this line is exemplified in the metallic-silver TIP-in closure. A decorative touch to lend personality t