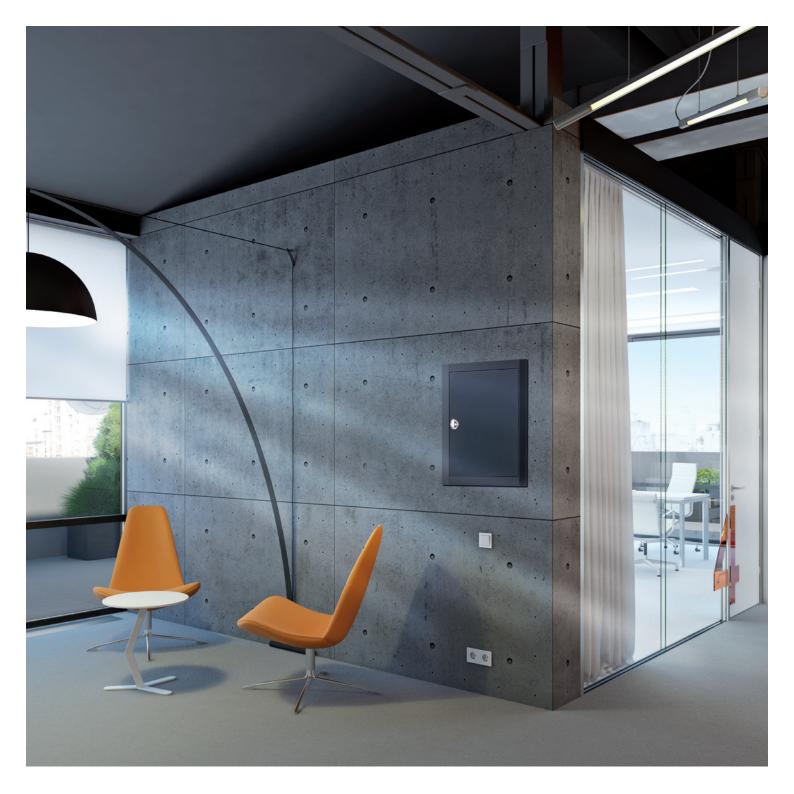

### tech line intelligent

Aesthetic clarity: tech line supports monitoring and control of building facilities such as lighting systems. A contemporary control panel, designed with user convenience in mind. Intelligently taking functional aesthetics to the next level.

#### Anodized aluminium