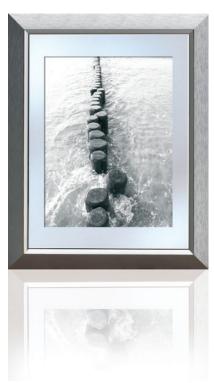

### color line decorative

Blending with the room, the color line range contrasts as necessary to set off any color scheme. The particular elegance of this line is exemplified in the metallic-silver TIP-in closure. A decorative touch to lend personality to your space.

Anthracite