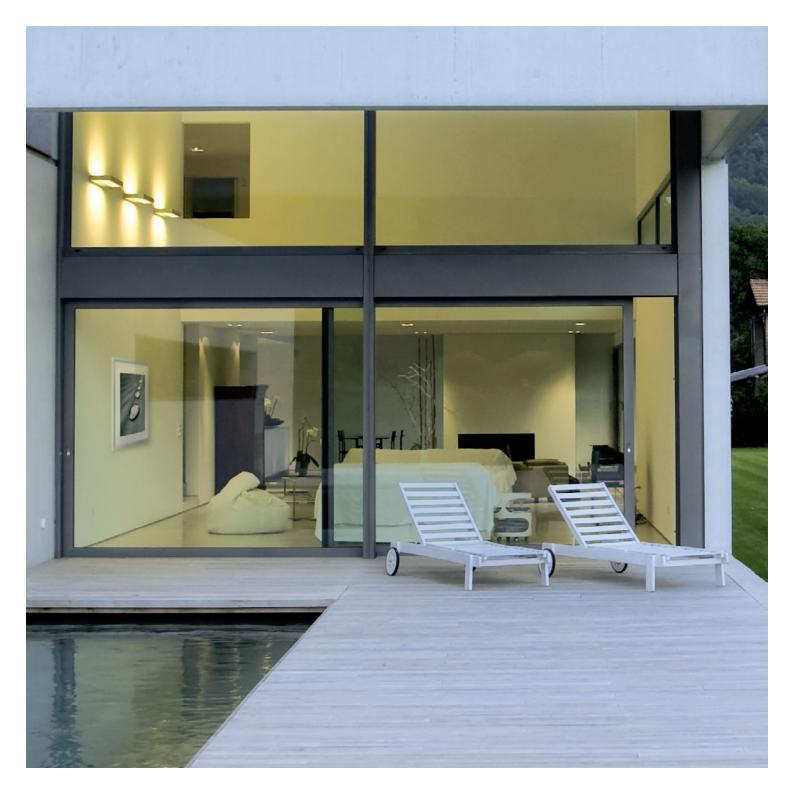

UK500 - as a consumer unit

### art line elegant

A modern interior in perfect harmony: art line in brushed stainless steel radiates a timeless aesthetic appeal. Elegance at the heart of your home.

Brushed stainless steel