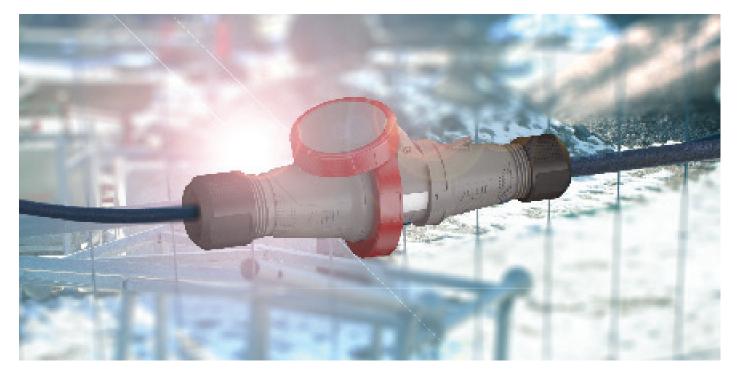

## The new generation of industrial plugs and sockets

The new IP67 industrial plugs and sockets, part of Easy & Safe offer, are an excellent choice for most applications, where liquid or dirt can occur and where the requirements for reliability and safety are high. Now in a new attractive design.

IP67 classification guarantees water and dust tightness of electrical contacts, which brings reliability, reduces downtime and lowers maintenance costs. The contact parts of connectors are precisely manufactured from solid brass. The innovative design ensures contacts self-clean during connection and disconnection and keeps the contact area free from arcing.

- Modern robust design
- Water and dust protection of contacts avoids overheating and burning, and thus prolongs plug and socket lifetime
- Minimizes the risk of accidents, injuries and damage of the connected equipment
- Self-cleaning contacts
- Wide scope of application: industrial applications, food and beverage industries, construction sites, infrastructure applications, mines, marine applications such as the connection of reefer containers