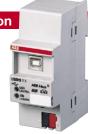

## The USB Interface from ABB STOTZ-KONTAKT

With the USB Interface USB/S 1.1, you are properly connected to the ABB i-bus®. It enables communication between the ETS 3 and the ABB i-bus® system that is for programmed. The communication between the two bus systems is indicated by the EIB-LED and the USB-LED. The USB/S 1.1 functions with the new ETS3 program onwards. The USB Interface is simply connected to the ABB i-bus® and then to the USB. The USB/S 1.1 is automatically detected under the pc operating system and installed.

## **Operation and display**

EIB-LED in yellow

Lights up, as soon as the ABB i-bus® device is connected and ready for

operation.

Flashes, as soon as telegram traffic indicated on the ABB i-bus®.

USB-LED in yellow

Lights up, as soon as the ABB i-bus® and USB devices are connected and ready for operation.

Flashes, as soon as telegram traffic indicated between the USB and the ABB i-bus $^{\rm B}$ .

#### Selection table

| Description                    | Туре      | Module<br>width | Order no.          | bbn 40 16779<br>EAN | Unit<br>weight [kg] |
|--------------------------------|-----------|-----------------|--------------------|---------------------|---------------------|
| USB interface,<br>2-fold, MDRC | USB/S 1.1 | 2               | 2CDG 110 008 R0011 | 58921 5             | 0.09                |