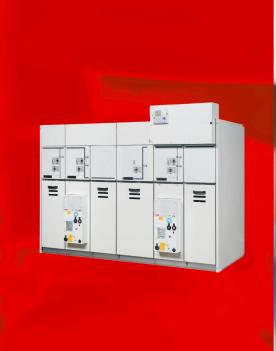

## A perfect fit for your needs UniSec switchgear platform up to 24 kV

AD\_UniSec(EN)A\_1VCP000340 - 2017.06 (gs)

UniSec is ABB's versatile modular medium voltage switchgear platform for secondary distribution. Its development has been driven by the quest for the ultimate in safety, reliability, ease of specification and installation and sustainability. The result is the ideal combination of state-of-the-art air-insulated switchgear with years of experience, all backed by ABB's global support network. So whatever your distribution needs, from utility to industry, from transportation to cities, UniSec delivers the perfect fit. www.abb.com/mediumvoltage