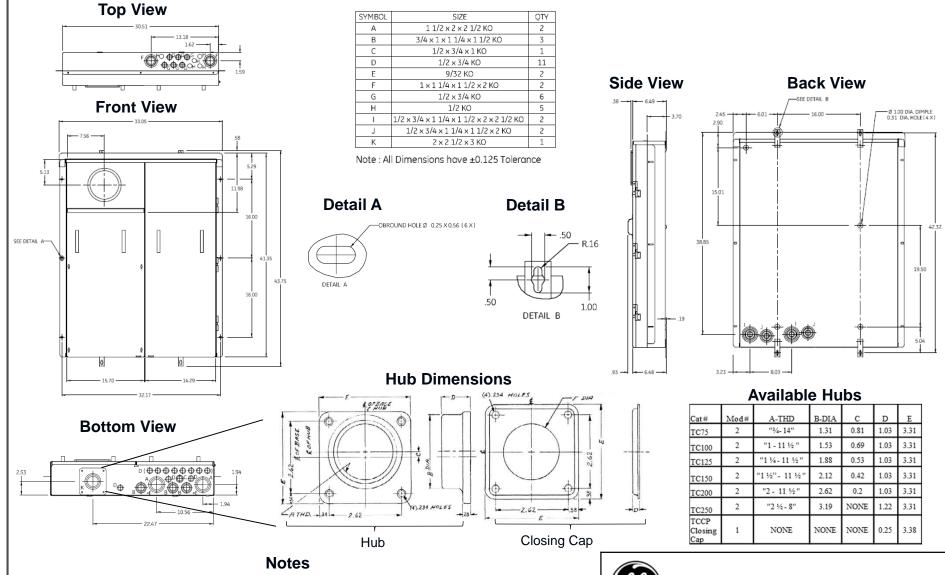

1/2" Studs Provisions for UL Listed One or Two Hole NEMA Mounting Terminals

Compression Terminals Limited to 800 KCMIL Single Conductor, HOMAC Series AL-NTN, AL-TN or Equivalent.

Compression Terminals Limited to 400 KCMIL for Stacking Lugs, HOMAC Series ASL-NTN or Equivalent.

Pressure Terminals Limited to 1000 KCMIL Single Conductor, ILSCO Type TA or Equivalent. Pressure Terminals Limited to 350 KCMIL Single Conductor, ILSCO Type AU or Equivalent.

Utility main breaker (THQMV) factory installed. Optional secondary main can be field installed

Main Wire Size Terminals

## imagination at work

Main Breaker Dual THQMV - Ring - 320A - 24/42 Circuits - N3R Encl SBS-Surface/Convertible Front-UG Incoming Feed-Link Bypass-EUSERC

| CAT NO       | DWG DATE | REV# |
|--------------|----------|------|
| TSDA2432UC42 | 6/4/2015 | 01   |