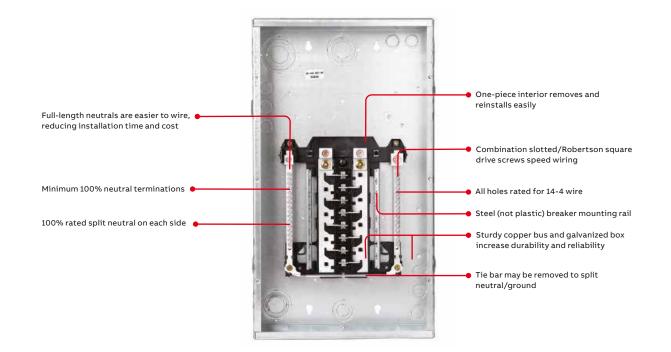

## PowerMark Gold<sup>™</sup> load centers With raised neutral screws for faster wiring

In addition to all the other features that lower your cost by making installation faster and easier, all PowerMark Gold load centers come with neutral screws in the raised position – just insert the wire and tighten.

## **Product features**

- Exclusive lifetime limited warranty
- UL Listed (Panelboards No. 67)
- Suitable for use as service entrance equipment when installed in accordance with National Electrical Code<sup>®</sup>
- 60°C/75°C conductor rating

- Accepts Q-Line branch breakers, including exclusive  $1/2"\,{\rm THQPs}$ 

Screws in the raised position gives you a headstart on installation

ABB Inc. 305 Gregson Drive Cary, NC 27511 United States