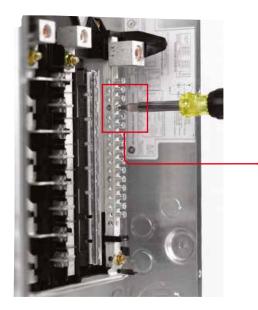

## PowerMark Gold<sup>™</sup> load centers With raised neutral screws for faster wiring

In addition to all the other features that lower your cost by making installation faster and easier, all PowerMark Gold load centers come with neutral screws in the raised position – just insert the wire and tighten.

- Accepts Q-Line branch breakers, including exclusive  $1/2"\,{\rm THQPs}$ 

Screws in the raised position gives you a headstart on installation

ABB Inc. 305 Gregson Drive Cary, NC 27511 United States