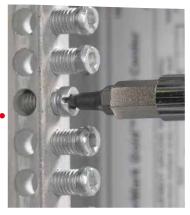

## PowerMark Gold<sup>™</sup> load centers With raised neutral screws for faster wiring

In addition to all the other features that lower your cost by making installation faster and easier, all PowerMark Gold load centers come with neutral screws in the raised position – just insert the wire and tighten.

- Accepts Q-Line branch breakers, including exclusive  $1/2"\,{\rm THQPs}$ 

Screws in the raised position gives you a headstart on installation

ABB Inc. 305 Gregson Drive Cary, NC 27511 United States