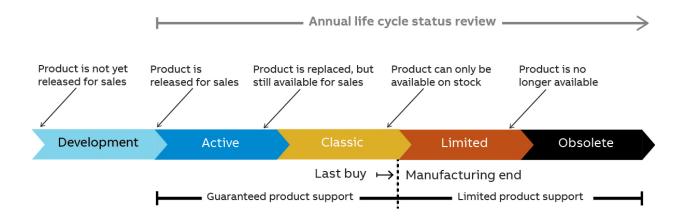

## Lifecycle status change

Life cycle phase status for Cyberex Power Distribution Unit 50 – 300kVA models was changed to **Limited Phase on 2021-11-30**. As with all power protection products, ABB service contracts may be acquired for products in this Limited phase to help manage costs. **Contact ABB Critical Power Service Sales or authorized Service providers for available service and parts information.** 

The Limited status means the product is no longer available for sales but the service for the installed base is guaranteed with some limitations.

The TruFit PDU is the replacement product for all 50 – 300kVA Cyberex PDU models. Information for the TruFit PDU product can be found on the TruFit PDU product webpage and/or ABB library.

#### **LCM Information**

| Item                   | Start date |
|------------------------|------------|
| Start of Classic phase | 05/04/2021 |
| Start of Limited phase | 11/30/2021 |

Life Cycle status in ABB Products and ERP System has been updated accordingly.