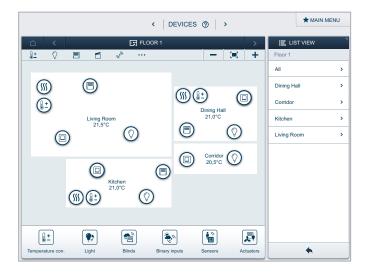

### **Assigning**

Then, the installer initiates a search for the devices. The devices will upload and allow the installer to drag and drop them into the floor plan.