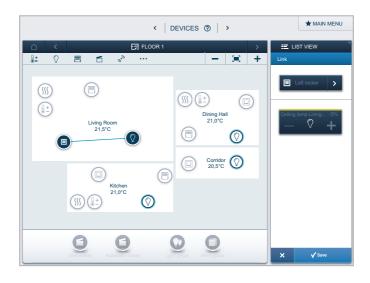

## Combining

The system is finalized by linking the control devices with a specific load, creating scenes, setting up time clock schedules and more.