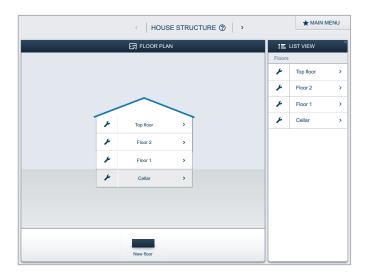

## ABB-free@home™

The freedom of home automation is simpler than ever.



# Intuitive technology for easy installations.

### Make system setup and configuration easy.

ABB-free@home is a smarter home system that supports configuration using geofencing technology and time clock scheduling, as well as logic controls and notifications. Our intelligent setup wizard makes programming easy, and equally easy to modify through our simple drag-and-drop user interface.





### The house

First, the installer defines the floor plan.

### Flexible installation options.

ABB-free@home has the future in mind. After completing the system installation and setup, the installer can easily return to the home to add devices or to make changes to the configuration.





### **Assigning**

Then, the installer initiates a search for the devices. The devices will upload and allow the installer to drag and drop them into the floor plan.

### Support when you need it.

To ensure your success, answers are readily available to you at abb.com/freeathome. From robust FAQs and how-to videos to our informative system manual, we are ready to support you every step of the way.



## Combining

The system is finalized by linking the control devices with a specific load, creating