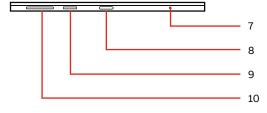

## 6 Surveillance button

 In standby mode, press this button to survell the outdoor station and external cameras if available.

| No | Description                                                                                                                                                                                                  |  |
|----|--------------------------------------------------------------------------------------------------------------------------------------------------------------------------------------------------------------|--|
| 1  | a1b1= bus connector                                                                                                                                                                                          |  |
| 2  | Doorbell connector                                                                                                                                                                                           |  |
| 3  | <b>Station switch</b><br>Set the address of the default outdoor station                                                                                                                                      |  |
| 4  | Address selector switch<br>All are used to set the indoor station address. Selector<br>switch X10 sets tens digits, selector switch X1 sets units<br>digits. Dip switches X100 and X200 set hundreds digits. |  |
| 5  | Master/slave function switch<br>Only one indoor station in each apartment can be set as<br>"Master" (ON=Master).                                                                                             |  |
| 6  | Terminal resistor switch<br>In video installations or mixed audio and video<br>installations, the switch must be set as 'RC on' on the last<br>device of the line (ON=RC on).                                |  |
| 7  | Microphone                                                                                                                                                                                                   |  |
| 8  | Dismantling switch                                                                                                                                                                                           |  |
| 9  | Micro SD card connector (Only support SD card with<br>FAT32 format)                                                                                                                                          |  |
|    |                                                                                                                                                                                                              |  |