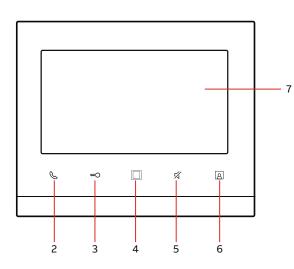

| No | Description                                                                                                                                        |  |  |
|----|----------------------------------------------------------------------------------------------------------------------------------------------------|--|--|
| 1  | Touch screen                                                                                                                                       |  |  |
| 2  | Communication button                                                                                                                               |  |  |
|    | <ul> <li>While a call is coming in, press this button to activate<br/>the communication within 30s and press again to end<br/>the call.</li> </ul> |  |  |
| 3  | Unlock button                                                                                                                                      |  |  |
|    | • Open the door by pressing of this button at any time.                                                                                            |  |  |
| 4  | Programmable button                                                                                                                                |  |  |
|    | <ul> <li>Default function of this button is to release the 2nd<br/>lock connected with outdoor station</li> </ul>                                  |  |  |
|    | <ul> <li>Programmable for additional function, e.g. switch on<br/>the light, unlock by relay.</li> </ul>                                           |  |  |
| 5  | Mute button                                                                                                                                        |  |  |
|    | <ul> <li>In standby more, press this button to mute the<br/>ringtone of this indoor station</li> </ul>                                             |  |  |
|    | <ul> <li>In stanby mode, long press this button to mute the<br/>ringtone of all indoor stations in the same apartment</li> </ul>                   |  |  |
|    | <ul> <li>While a call is coming in, press this button to reject<br/>the call.</li> </ul>                                                           |  |  |

• During the conversation, press this button to mute the microphone.

## 6 Surveillance button

 In standby mode, press this button to survell the outdoor station and external cameras if available.

| No | Description                                                                                                                                                                                                  |  |
|----|--------------------------------------------------------------------------------------------------------------------------------------------------------------------------------------------------------------|--|
| 1  | a1b1= bus connector                                                                                                                                                                                          |  |
| 2  | Doorbell connector                                                                                                                                                                                           |  |
| 3  | <b>Station switch</b><br>Set the address of the default outdoor station                                                                                                                                      |  |
| 4  | Address selector switch<br>All are used to set the indoor station address. Selector<br>switch X10 sets tens digits, selector switch X1 sets units<br>digits. Dip switches X100 and X200 set hundreds digits. |  |
| 5  | Master/slave function switch<br>Only one indoor station in each apartment can be set as<br>"Master" (ON=Master).                                                                                             |  |
| 6  | Terminal resistor switch<br>In video installations or mixed audio and video<br>installations, the switch must be set as 'RC on' on the last<br>device of the line (ON=RC on).                                |  |
| 7  | Microphone                                                                                                                                                                                                   |  |
| 8  | Dismantling switch                                                                                                                                                                                           |  |
| 9  | Micro SD card connector (Only support SD card with<br>FAT32 format)                                                                                                                                          |  |
|    |                                                                                                                                                                                                              |  |