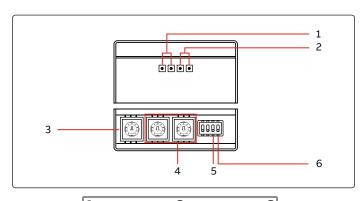

## 6 Surveillance button

 In standby mode, press this button to survell the outdoor station and external cameras if available.

| No | Description                                                                                                                                                                                                  |  |
|----|--------------------------------------------------------------------------------------------------------------------------------------------------------------------------------------------------------------|--|
| 1  | a1b1= bus connector                                                                                                                                                                                          |  |
| 2  | Doorbell connector                                                                                                                                                                                           |  |
| 3  | <b>Station switch</b><br>Set the address of the default outdoor station                                                                                                                                      |  |
| 4  | Address selector switch<br>All are used to set the indoor station address. Selector<br>switch X10 sets tens digits, selector switch X1 sets units<br>digits. Dip switches X100 and X200 set hundreds digits. |  |
| 5  | Master/slave function switch<br>Only one indoor station in each apartment can be set as<br>"Master" (ON=Master).                                                                                             |  |
| 6  | Terminal resistor switch<br>In video installations or mixed audio and video<br>installations, the switch must be set as 'RC on' on the last<br>device of the line (ON=RC on).                                |  |
| 7  | Microphone                                                                                                                                                                                                   |  |
| 8  | Dismantling switch                                                                                                                                                                                           |  |
| 9  | Micro SD card connector (Only support SD card with<br>FAT32 format)                                                                                                                                          |  |
|    |                                                                                                                                                                                                              |  |