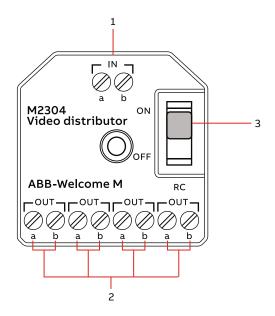

### Overview of video distributor control buttons

- 1. Bus in/out
- 2. 4 outputs for indoor stations or risers
- 3. Terminal resistor ON/OFF