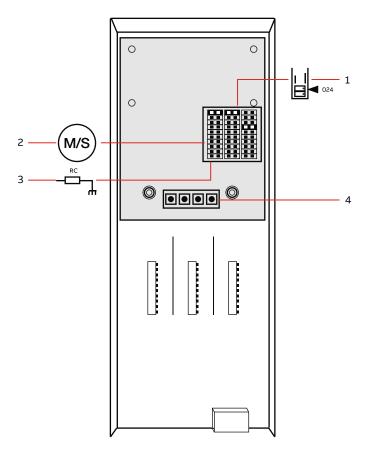

#### **Functions**

- Addressing jumpers X100 X10 X1
- 2. Master/slave function
- 3. Terminal resistor
- 4. Bus connection a,b \_1 Doorbell connection