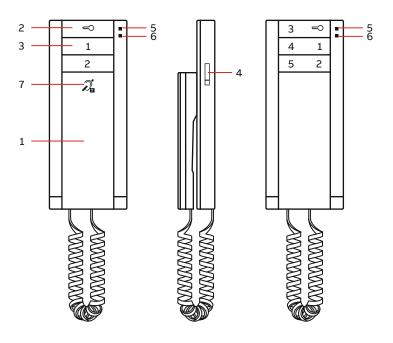

### **Function**

- 1. Handset
- 2. Unlock button
- 3. 2 LEDs to indicate different status.
- 4. Programmable button
- 5. LED (Red)
- 6. LED (Blue)
- 7. \*\*Indution loop function

<sup>\*\*</sup>This function is only available in M22003.