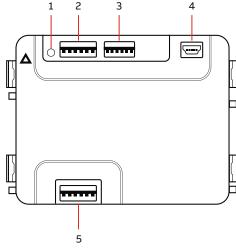

- 2. Connector for previous module
- 3. Connector for device software update
- 4. USB connector for connecting to the PC download/upload the configuration
- 5. Connector for the next module