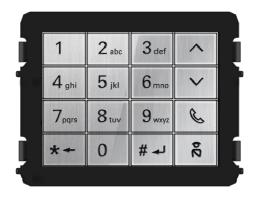

## M251021K-x Keypad module

Keypad module serves as input device for keypad outdoor stations. It is ideal for apartment buildings and multi-home complexes. It is available in 3 finishes: aluminum (M251021K-A), white (M251021K-W), and brushed stainless steel (M251021K-S). It is used with display modules: M251021CR and M251022CR.

## **Key features**

- Scroll up and down for residents' names or input name.
- Names or call code can be downloaded from PC through USB cable or edited from the keyboard.
- Stores up to 3,000 names in memory.
- Allows public passwords and up to 6,000 customized passwords.
- Locks when wrong password is repeatedly entered.
- · Call guard unit is also available.
- Backlight ensures clear visibility at night.