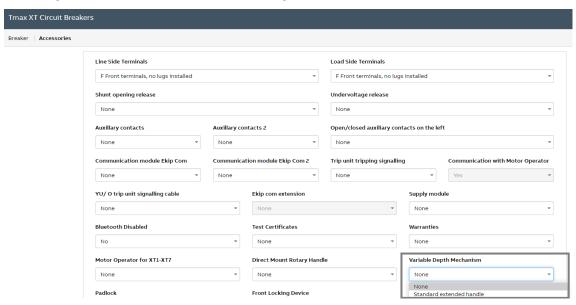

## Tmax® XT variable depth mechanism

New option in empower configurator will simplify offering

## Tmax XT variable depth mechanism (rotary handles)

ABB is simplifying its molded case circuit breaker offering with standard, all-inclusive handle kits for all Tmax XT1 to XT7 breakers when selected through our empower configurator. These kits come standard with the variable depth mechanism, shaft, and standard handle. This will allow for fewer selections and easier logistics for the standard handle offering.

This will help reduce selection time and increase productivity for our customers. Implementation is expected by December 10, 2020. Spare variable depth mechanisms, shafts, and handles are also available as loose component in Empower Flow. See the ABB BuyLog for MCCBs for further details.