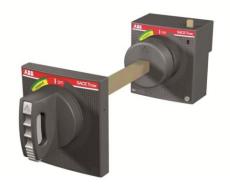

## Tmax XT variable depth mechanism (rotary handles)

ABB is simplifying its molded case circuit breaker offering with standard, all-inclusive handle kits for all Tmax XT1 to XT7 breakers when selected through our empower configurator. These kits come standard with the variable depth mechanism, shaft, and standard handle. This will allow for fewer selections and easier logistics for the standard handle offering.

This will help reduce selection time and increase productivity for our customers. Implementation is expected by December 10, 2020. Spare variable depth mechanisms, shafts, and handles are also available as loose component in Empower Flow. See the ABB BuyLog for MCCBs for further details.