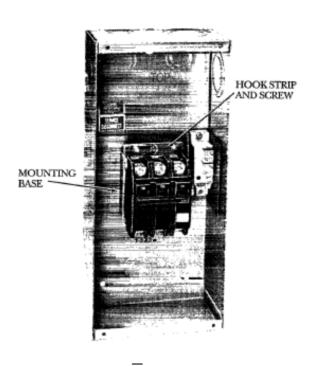

## **INSTALLATION**

- 1. Remove cover (indoor) or shield (outdoor).
- 2. Loosen screw of movable hook strip and slide strip up, figure 1.

- 3. Place TQC Circuit Breaker on mounting base with load end slots fitted to hooks on mounting base, figure 1.
- 4. Slide movable hook strip down, so that hooks fit into slots on line end of circuit breaker.
- 5. Tighten screw of hook strip, figure 1.
- 6. Remove the same number of knockouts in the cover as circuit breaker poles installed.
- 7. Replace cover (or shield) after wiring, figure 2.

Figure 1

Figure 2

These instructions do not purport to cover all details or variations in equipment nor to provide for every possible contingency to be met in connection with installation operation or maintenance. Should further information be desired or should particular problems arise which are not covered sufficiently for the purchaser's purposes, the matter should be referred to the ABB Company.