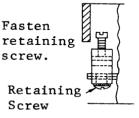

## Assembly Procedure:

Back screw out fully 1.

2. Slip lug over terminal strap.

screw.

In making connections with aluminum wire use joint compound recommended by wire manufacturer.

These instructions do not purport to cover all details or variations in equipment nor, to provide every possible contingency to be met in connection with installation, operation, or maintenance. Should further information be desired, or should particular problems arise that are not covered sufficiently for the purchaser's purposes, the matter should be referred to ABB Company.