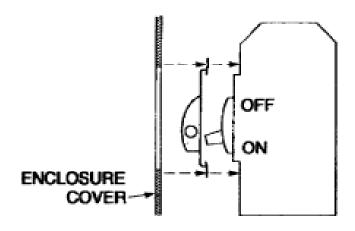

## Description

Padlock device fits between breaker and Enclosure Cover

## Assembly

- 1. Remove Enclosure Cover.
- 2. Press padlock device over breaker handle loss.
- 3. Replace enclosure cover.

ABB Inc. 305 Gregson Drive Cary, NC 27511. electrification.us.abb.com We reserve the right to make technical changes or modify the contents of this document without prior notice. With regard to purchase orders, the agreed particulars shall prevail. ABB Inc. does not accept any responsibility whatsoever for potential errors or possible lack of information in this document. We reserve all rights in this document and in the subject matter and illustrations contained therein. Any reproduction or utilization of its contents – in whole or in parts – is forbidden without prior written consent of ABB Inc. Copyright© 2019 ABB All rights reserved