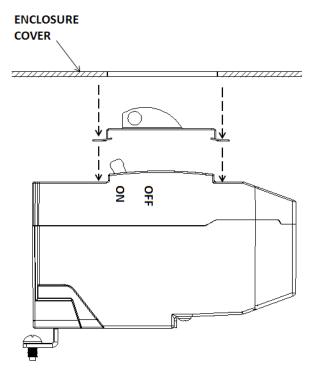

## DESCRIPTION

1

Padlock device fits between breaker and enclosure cover and is used to restrict breaker operations.

Figure 2.

## **Mounting of Padlock**

- 1. Remove enclosure cover.
- 2. Press padlock device over breaker cover as shown in Figure 2. Handle padlock device should remain in position on its own after installation.
- 3. Replace enclosure cover.