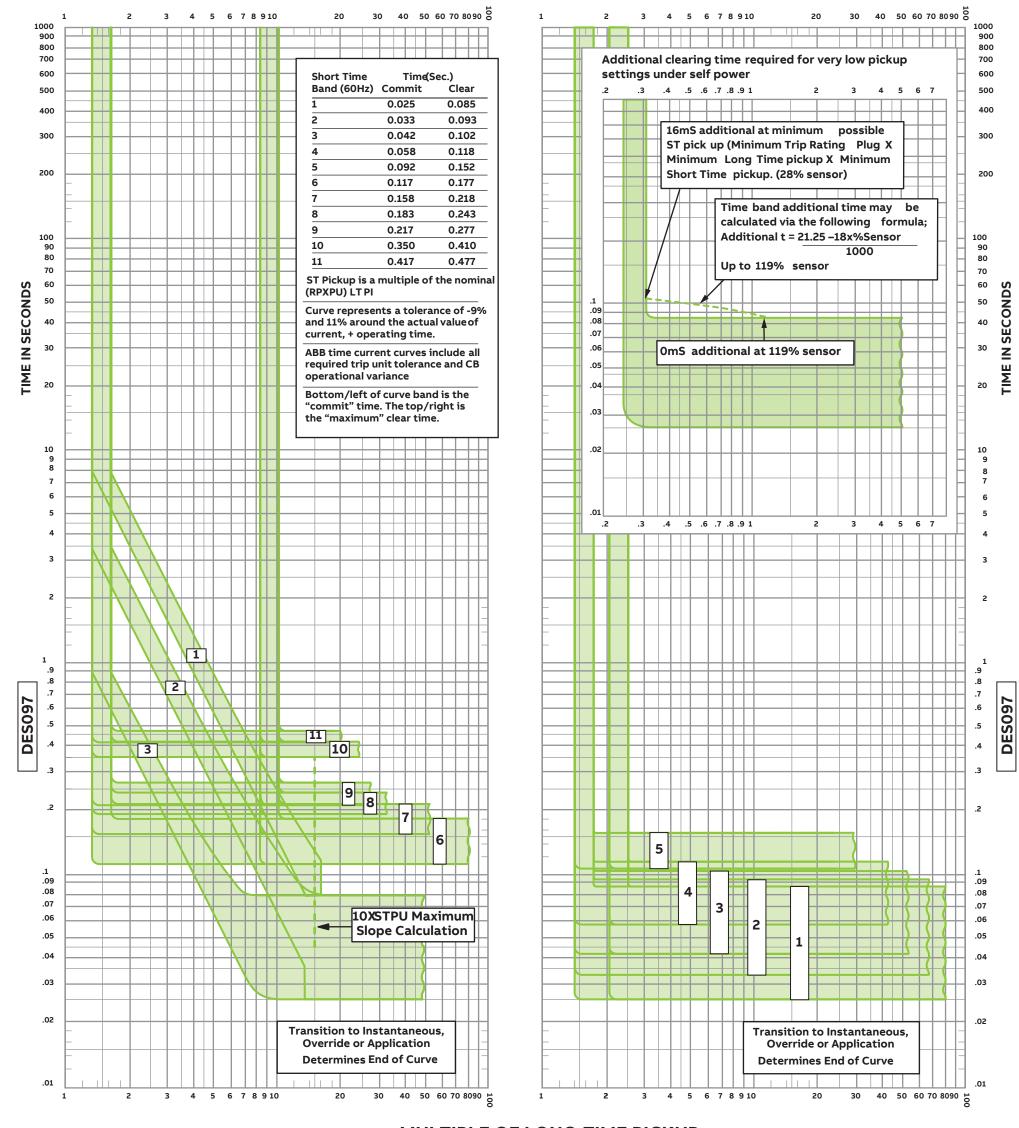

#### MULTIPLE OF LONG-TIME PICKUP

## MULTIPLE OF LONG-TIME PICKUP

Frames 800-5000A AKR & WavePro
PowerBreak&

Frames 800-4000A PowerBreak II
Trip Unit Conversion kits

800-5000A

All Voltages: 600 Vac and below

Short-Time Pickup and Delay Bands

Curves apply at 60 Hertz and from -20°C to 55°C circuit breaker ambient temperature.

# **DES097**

## **Pickup Range**

1.5X - 9X nominal Long Time Pickup, up to and including the 4000A frame 1.5X - 7X nominal Long Time Pickup, 5000A AKR and WavePro