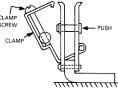

### INSTALLATION INSTRUCTIONS:

Using the fuse clips on the load side of the fuse, loosen clamp screw and move the clamp away from the top of the fuse clip. Insert rejector in the center hole in the side of the fuse clip. Push rejector through both sides of the fuse clip.

 $\triangle$  **CAUTION:** Turn off power before working inside this equipment.

**Note:** For two pole devices omit third rejector.

ABB Inc. 305 Gregson Drive Cary, NC 27511 electrification.us.abb.com 1SQC920042M0201\_Rev C, GEJ5153 Dec 2023