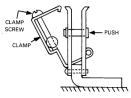

### INSTALLATION INSTRUCTIONS:

Using the fuse clips on the load side of the fuse, loosen clamp screw and move the clamp away from the top of the fuse clip. Insert rejector in the center hole in the side of the fuse clip. Push rejector through both sides of the fuse clip.

 $\triangle$  **CAUTION:** Turn off power before working inside this equipment.

Note: For two pole devices omit third rejector.

ABB Inc. 305 Gregson Drive Cary, NC 27511 electrification.us.abb.com

1SQC920042M0201\_Rev C, GEJ5153 Dec 2023