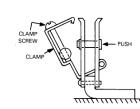

### INSTALLATION INSTRUCTIONS:

Using the fuse clips on the load side of the fuse, loosen clamp screw and move the clamp away from the top of the fuse clip. Insert rejector in the center hole in the side of the fuse clip. Push rejector through both sides of the fuse clip.

**CAUTION:** Turn off power before working inside this equipment.

Note: For two pole devices omit third rejector.

ABB Inc. 305 Gregson Drive Cary, NC 27511 electrification.us.abb.com

1SQC920042M0201\_Rev C, GEJ5153 Dec 2023