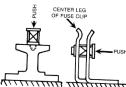

#### INSTALLATION INSTRUCTIONS:

Using the fuse clips on the load side of the fuse, insert rejector into the hole in the center leg of the fuse clip. Push rejector into the hole until the compression spring is fully compressed.

**△CAUTION:** Turn off power before working inside this equipment.

Note: For two pole devices omit third rejector.

ABB Inc. 305 Gregson Drive Cary, NC 27511 electrification.us.abb.com

1SQC920041M0201 Rev C, GEJ5152 Dec 2023