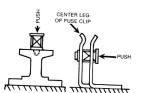

## **INSTALLATION INSTRUCTIONS:**

Using the fuse clips on the load side of the fuse, insert rejector into the hole in the center leg of the fuse clip. Push rejector into the hole until the compression spring is fully compressed.

**△CAUTION:** Turn off power before working inside this equipment.

Note: For two pole devices omit third rejector.

ABB Inc. 305 Gregson Drive Cary, NC 27511 electrification.us.abb.com

1SQC920041M0201 Rev C, GEJ5152 Dec 2023