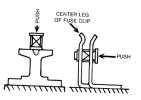

## **INSTALLATION INSTRUCTIONS:**

Using the fuse clips on the load side of the fuse, insert rejector into the hole in the center leg of the fuse clip. Push rejector into the hole until the compression spring is fully compressed.