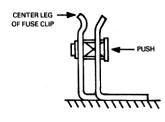

#### INSTALLATION INSTRUCTIONS:

Using the fuse clips on the load side of the fuse, insert rejector into the hole in the center leg of the fuse clip. Push rejector into the hole until the compression spring is fully compressed. **CAUTION:** Turn off power before working inside this equipment.

Note: For two pole devices omit third rejector.

ABB Inc. 305 Gregson Drive Cary, NC 27511 Electrification.us.abb.com 1SQC920023M0201 Rev C, GEJ5151 Dec 2023