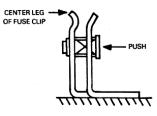

#### INSTALLATION INSTRUCTIONS:

Using the fuse clips on the load side of the fuse, insert rejector into the hole in the center leg of the fuse clip. Push rejector into the hole until the compression spring is fully compressed. **CAUTION:** Turn off power before working inside this equipment.