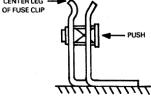

#### INSTALLATION INSTRUCTIONS:

Using the fuse clips on the load side of the fuse, insert rejector into the hole in the center leg of the fuse clip. Push rejector into the hole until the compression spring is fully compressed. **CAUTION:** Turn off power before working inside this equipment.

Note: For two pole devices omit third rejector.

ABB Inc. 305 Gregson Drive Cary, NC 27511 Electrification.us.abb.com

1SQC920023M0201 Rev C, GEJ5151 Dec 2023