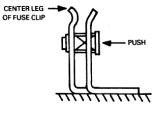

### INSTALLATION INSTRUCTIONS:

Using the fuse clips on the load side of the fuse, insert rejector into the hole in the center leg of the fuse clip. Push rejector into the hole until the compression spring is fully compressed. **CAUTION:** Turn off power before working inside this equipment. **Note:** For two pole devices omit third rejector.

ABB Inc. 305 Gregson Drive Cary, NC 27511 Electrification.us.abb.com 1SQC920023M0201 Rev C, GEJ5151 Dec 2023