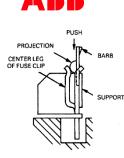

#### INSTALLATION INSTRUCTIONS:

Using the fuse clips on the line end of fuse, insert rejector between the outer legs of the fuse clip with the projection facing the center leg. Push rejector firmly into the fuse clip making sure the barb snaps into the hole in the support.