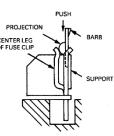

### INSTALLATION INSTRUCTIONS:

Using the fuse clips on the line end of fuse, insert rejector between the outer legs of the fuse clip with the projection facing the center leg. Push rejector firmly into the fuse clip making sure the barb snaps into the hole in the support.