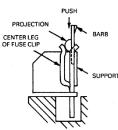

### INSTALLATION INSTRUCTIONS:

Using the fuse clips on the line end of fuse, insert rejector between the outer legs of the fuse clip with the projection facing the center leg. Push rejector firmly into the fuse clip making sure the barb snaps into the hole in the support.