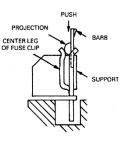

### INSTALLATION INSTRUCTIONS:

Using the fuse clips on the line end of fuse, insert rejector between the outer legs of the fuse clip with the projection facing the center leg. Push rejector firmly into the fuse clip making sure the barb snaps into the hole in the support.