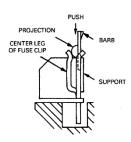

### **INSTALLATION INSTRUCTIONS:**

Using the fuse clips on the line end of fuse, insert rejector between the outer legs of the fuse clip with the projection facing the center leg. Push rejector firmly into the fuse clip making sure the barb snaps into the hole in the support.