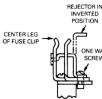

#### INSTALLATION INSTRUCTIONS:

Using the fuse clips on the load end fuse, remove second screw from the center leg of fuse clip. Hook rejector, in inverted position, into the hole in the center leg of the fuse clip. Rotate rejector 180° and using the one-way screw, attach the rejector securely to the fuse clip.