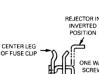

#### INSTALLATION INSTRUCTIONS:

Using the fuse clips on the load end fuse, remove second screw from the center leg of fuse clip. Hook rejector, in inverted position, into the hole in the center leg of the fuse clip. Rotate rejector 180° and using the one-way screw, attach the rejector securely to the fuse clip.