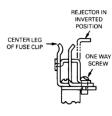

## INSTALLATION INSTRUCTIONS:

Using the fuse clips on the load end fuse, remove second screw from the center leg of fuse clip. Hook rejector, in inverted position, into the hole in the center leg of the fuse clip. Rotate rejector 180° and using the one-way screw, attach the rejector securely to the fuse clip.