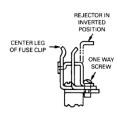

### **INSTALLATION INSTRUCTIONS:**

Using the fuse clips on the load end fuse, remove second screw from the center leg of fuse clip. Hook rejector, in inverted position, into the hole in the center leg of the fuse clip. Rotate rejector 180° and using the one-way screw, attach the rejector securely to the fuse clip.