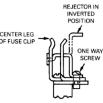

## INSTALLATION INSTRUCTIONS:

Using the fuse clips on the load end fuse, remove second screw from the center leg of fuse clip. Hook rejector, in inverted position, into the hole in the center leg of the fuse clip. Rotate rejector 180° and using the one-way screw, attach the rejector securely to the fuse clip.