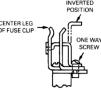

#### INSTALLATION INSTRUCTIONS:

Using the fuse clips on the load end fuse, remove second screw from the center leg of fuse clip. Hook rejector, in inverted position, into the hole in the center leg of the fuse clip. Rotate rejector 180° and using the one-way screw, attach the rejector securely to the fuse clip.