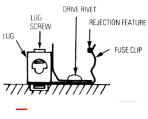

## INSTALLATION INSTRUCTIONS:

- 1. Remove and discard the load end fuse clips from the load base assembly.
- 2. Attach the fuse clip and connector assembly to the load base by inserting drive rivet with screwdriver or similar tool as shown. Torque lug screw to 30-40in-lbs. **△CAUTION:** Turn off power before working inside this equipment.

Note: For two pole devices omit third rejector.

ABB Inc. 305 Gregson Drive Cary, NC 27511 Electrification.us.abb.com

1SQC920020M0201\_Rev D, GEJ7453 Dec 2023

Catalog No. Qty