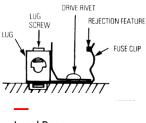

### **INSTALLATION INSTRUCTIONS:**

- 1. Remove and discard the load end fuse clips from the load base assembly.
- 2. Attach the fuse clip and connector assembly to the load base by inserting drive rivet with screwdriver or similar tool as shown. Torque lug screw to 30-40in-lbs. **△CAUTION:** Turn off power before working inside this equipment.

**Note:** For two pole devices omit third rejector.

Load Base

ABB Inc. 305 Gregson Drive Cary, NC 27511 Electrification.us.abb.com

1SQC920020M0201 Rev D, GEJ7453 Dec 2023

Catalog No. Qty