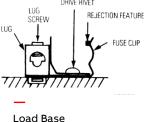

### INSTALLATION INSTRUCTIONS:

- 1. Remove and discard the load end fuse clips from the load base assembly.
- 2. Attach the fuse clip and connector assembly to the load base by inserting drive rivet with screwdriver or similar tool as shown. Torque lug screw to 30-40in-lbs. **CAUTION:** Turn off power before working inside this equipment.

Note: For two pole devices omit third rejector.

ABB Inc. 305 Gregson Drive Cary, NC 27511 Electrification.us.abb.com

1SQC920020M0201 Rev D, GEJ7453 Dec 2023

Load Base

Catalog No. Qty