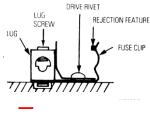

#### **INSTALLATION INSTRUCTIONS:**

- 1. Remove and discard the load end fuse clips from the load base assembly.
- 2. Attach the fuse clip and connector assembly to the load base by inserting drive rivet with screwdriver or similar tool as shown. Torque lug screw to 30-40in-lbs. **△** CAUTION: Turn off power before working inside this equipment.

**Note:** For two pole devices omit third rejector.

LUG

SCREW

REJECTION FEATURE

FUSE CLIP

Load Base

ABB Inc. 305 Gregson Drive Cary, NC 27511 Electrification.us.abb.com

1SQC920020M0201\_Rev D, GEJ7453 Dec 2023