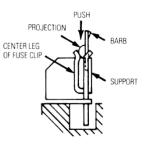

## INSTALLATION INSTRUCTIONS:

- 1. Using the fuse clips on the line end of the fuse, insert rejector between the outer legs of the fuse clip with projection facing the center leg.
- 2. Push rejector firmly into the fuse clip making sure barb snaps into the hole in the support.