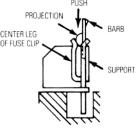

#### INSTALLATION INSTRUCTIONS:

- 1. Using the fuse clips on the line end of the fuse, insert rejector between the outer legs of the fuse clip with projection facing the center leg.
- 2. Push rejector firmly into the fuse clip making sure barb snaps into the hole in the support.

**CAUTION:** Turn off power before working inside this equipment.

Note: For two pole devices omit third rejector.

ABB Inc. 305 Gregson Drive Cary, NC 27511 Electrification.us.abb.com

1SQC920018M0201, GEJ7451 December 2023