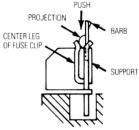

## INSTALLATION INSTRUCTIONS:

- 1. Using the fuse clips on the line end of the fuse, insert rejector between the outer legs of the fuse clip with projection facing the center leg.
- 2. Push rejector firmly into the fuse clip making sure barb snaps into the hole in the support.

**⚠ CAUTION:** Turn off power before working inside this equipment.

Note: For two pole devices omit third rejector.

ABB Inc. 305 Gregson Drive Cary, NC 27511 Electrification.us.abb.com

1SQC920018M0201, GEJ7451 December 2023