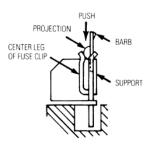

#### **INSTALLATION INSTRUCTIONS:**

- 1. Using the fuse clips on the line end of the fuse, insert rejector between the outer legs of the fuse clip with projection facing the center leg.
- 2. Push rejector firmly into the fuse clip making sure barb snaps into the hole in the support.

**CAUTION:** Turn off power before working inside this equipment.

**Note:** For two pole devices omit third rejector.

ABB Inc. 305 Gregson Drive Cary, NC 27511 Electrification.us.abb.com

1SQC920018M0201, GEJ7451 December 2023