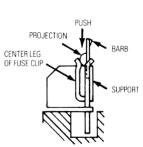

#### INSTALLATION INSTRUCTIONS:

- 1. Using the fuse clips on the line end of the fuse, insert rejector between the outer legs of the fuse clip with projection facing the center leg.
- 2. Push rejector firmly into the fuse clip making sure barb snaps into the hole in the support.

**⚠ CAUTION:** Turn off power before working inside this equipment.

**Note:** For two pole devices omit third rejector.

ABB Inc. 305 Gregson Drive Cary, NC 27511 Electrification.us.abb.com

1SQC920018M0201, GEJ7451 December 2023