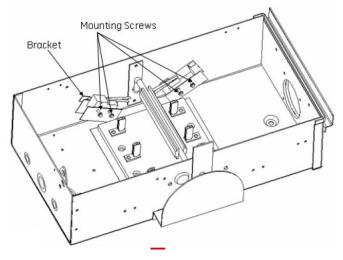

### **Mounting Instructions:**

- 1. Remove nuts provided in auxiliary switch assembly & dispose them. Refer Fig. 1.
- 2. Install auxiliary switch assembly on bracket attached to side wall using mounting screws in the orientation shown. Refer Fig. 2.

Figure 1

Figure 2