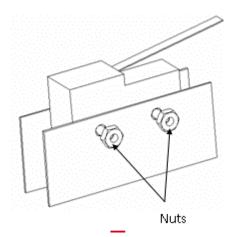

### **Mounting Instructions:**

- 1. Remove nuts provided in auxiliary switch assembly & dispose them. Refer Fig. 1.
- 2. Install auxiliary switch assembly on bracket attached to side wall using mounting screws in the orientation shown. Refer Fig. 2.

Figure 1

Figure 2