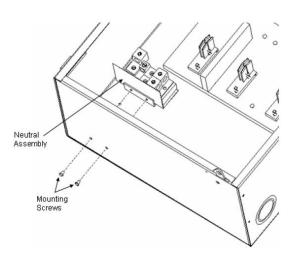

## **Mounting Instructions:**

- 1. Tighten item 2 (Mounting screws) in to mounting hole in the enclosure. Ref. Fig 1.
- For bonding, insert item 4 (Bonding screw) through hole in neutral & thread screw in to tapped hole in mounting bracket of neutral assembly. Ref. Fig 2.

## Wire Range: 6-250MCM CU/AL

Figure 1.

Figure 2.

ABB Inc. 305 Gregson Drive Cary, NC 27511. electrification.us.abb.com

We reserve the right to make technical changes or modify the contents of this document without prior notice. With regard to purchase orders, the agreed particulars shall prevail. ABB Inc. does not accept any responsibility whatsoever for potential errors or possible lack of information in this document. We reserve all rights in this document and in the subject matter and illustrations contained therein. Any reproduction or utilization of its contents – in whole or in parts – is forbidden without prior written consent of ABB Inc. Copyright© 2019 ABB All rights reserved