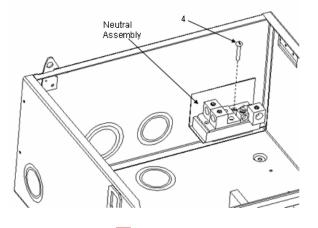

## **Mounting Instructions:**

- 1. Tighten item 2 (Mounting screws) in to mounting hole in the enclosure. Ref. Fig 1.
- For bonding, insert item 4 (Bonding screw) through hole in neutral & thread screw in to tapped hole in mounting bracket of neutral assembly. Ref. Fig 2.

## Wire Range: 6-250MCM CU/AL

Figure 1.

Figure 2.

ABB Inc. 305 Gregson Drive Cary, NC 27511. electrification.us.abb.com

We reserve the right to make technical changes or modify the contents of this document without prior notice. With regard to purchase orders, the agreed particulars shall prevail. ABB Inc. does not accept any responsibility whatsoever for potential errors or possible lack of information in this document. We reserve all rights in this document and in the subject matter and illustrations contained therein. Any reproduction or utilization of its contents – in whole or in parts – is forbidden without prior written consent of ABB Inc. Copyright© 2019 ABB All rights reserved