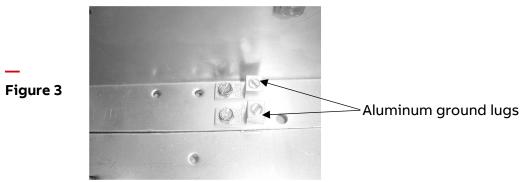

### **Description:**

THCL60 Kit provides 8 copper lugs (set of 6 copper lugs for line and load terminals and set of 2 copper lugs for ground) and necessary mounting hardware (6 lock washers, 6 barrel nuts and 2 ground screws). User can replace the factory installed hardware with hardware available in the kit.