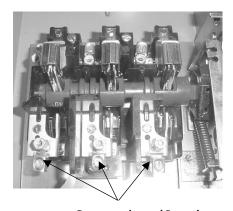

## **Mounting Instructions:**

1. Remove the pre-installed aluminum lugs from line side and load side of switch base as shown in the figure 1. by unscrewing the barrel nuts.

Figure 1

2. Assemble the copper lugs available in the kit (set of 6) at the same location as shown in the figure 2. Tight the barrel nuts with torque 50-55 inch-lbs.

Figure 2

Copper lugs(6nos)

4. Assemble copper lugs available in kit (set of 2) as shown in the figure 4. Tight the screws with torque 27-32 inch lbs.