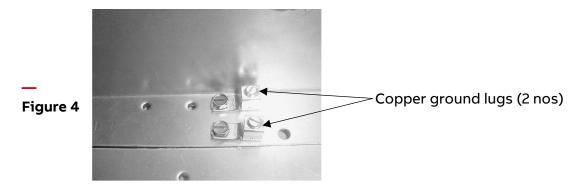

Figure 2

Copper lugs(6nos)

4. Assemble copper lugs available in kit (set of 2) as shown in the figure 4. Tight the screws with torque 27-32 inch lbs.