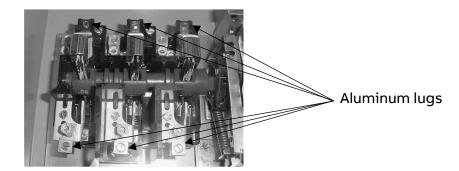

## **Mounting Instructions:**

1. Remove the pre-installed aluminum lugs from line side and load side of switch base as shown in the figure 1. by unscrewing the barrel nuts.

Figure 1

2. Assemble the copper lugs available in the kit (set of 6) at the same location as shown in the figure 2. Tight the barrel nuts with torque 50-55 inch-lbs.