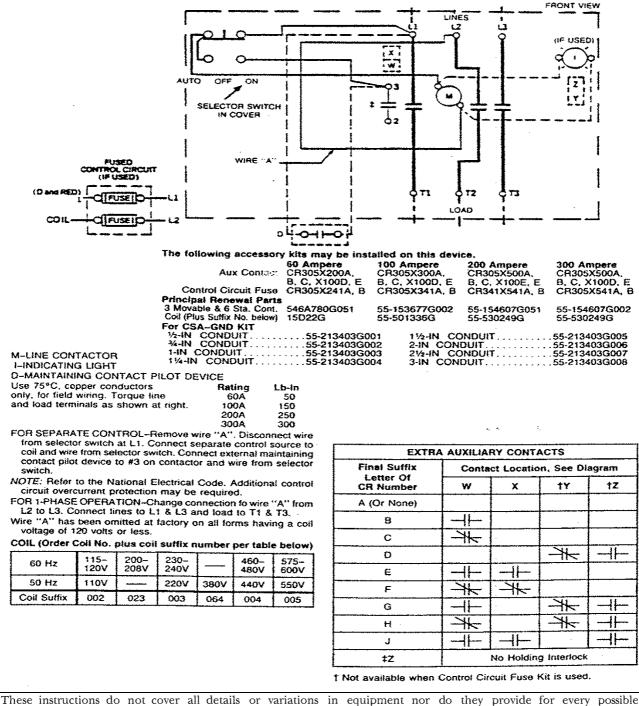

## GEJ-7216 Information Label CR360L Lighting Contactor

60, 100, 200, 300 Ampere-With Selector Switch

These instructions do not cover all details or variations in equipment nor do they provide for every possible contingency that may be met in connection with installation, operation, or maintenance. Should further information be desired or should particular problems arise that are not covered sufficiently for the purchaser's purposes, the matter should be referred to your local ABB Sales Office.