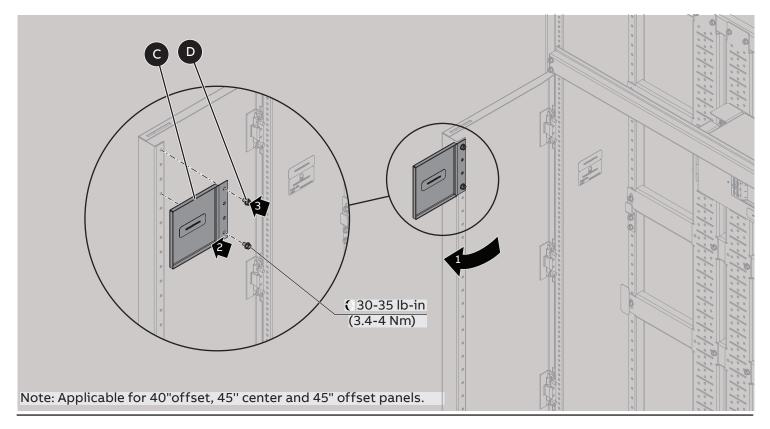

2

1 Meter installation

Metering CT mounting (Horizontal Mounting and Main Lug only)