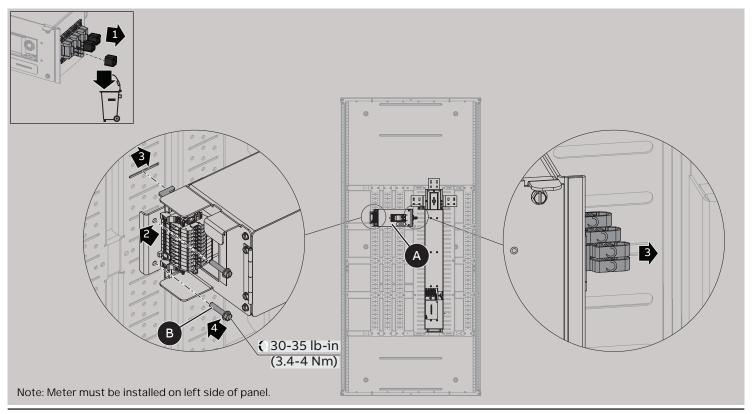

2

1 Meter installation

Metering CT mounting (Horizontal Mounting and Main Lug only)