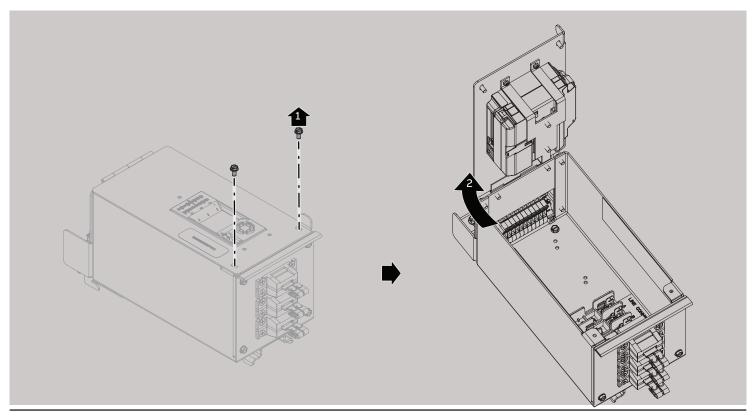

### Open Metering Module

Ethernet (BACnet and TCP Meters) Connection/Routing

9 Meter removal