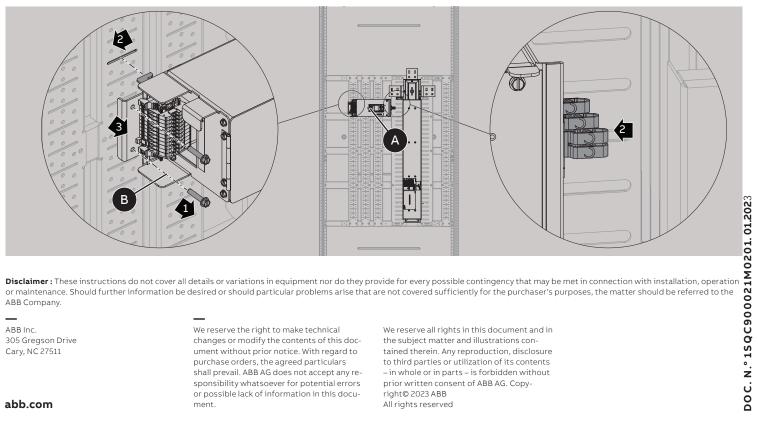

## 3 CT wiring connection

Metering CT mounting (vertical main)

5

### CT wiring connection RTU/RS485

CT Wiring Connection – Ethernet (BACnet and TCP) Meters