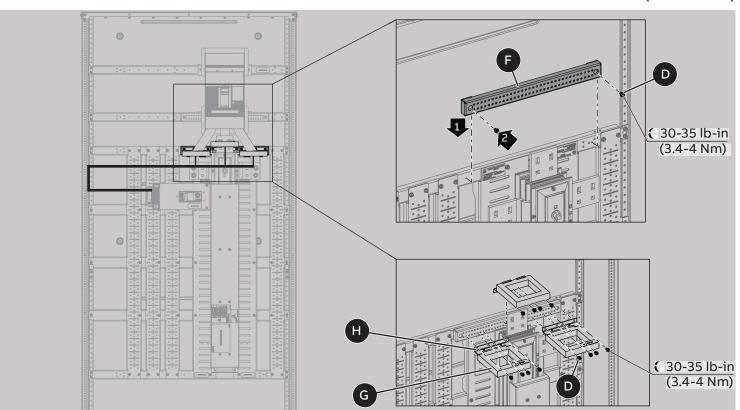

# ReliaGear™ neXT

#### **RGM40 Main Circuit Breaker Meter with CT Kit**

#### **WARNING**

Danger of electrical shock or injury. Turn OFF power ahead of the panel board or switchboard before working inside the equipment or removing any component. Equipment is to be installed and maintained by properly trained and qualified personnel only.











| A          |  | 1X  |
|------------|--|-----|
| В          |  | 2X  |
| G          |  | 1X  |
| D          |  | 20X |
| <b>E</b>   |  | 1X  |
| F          |  | 1X  |
| G          |  | 3X  |
| <b>(1)</b> |  | 3X  |

2

1 Meter installation



Metering CT mounting (Horizontal Mounting and Main Lug only)



## 3 CT wiring connection



Metering CT mounting (vertical main)



5

### CT wiring connection RTU/RS485



CT Wiring Connection – Ethernet (BACnet and TCP) Meters



### Open Metering Module



Ethernet (BACnet and TCP Meters) Connection/Routing





9 Meter removal