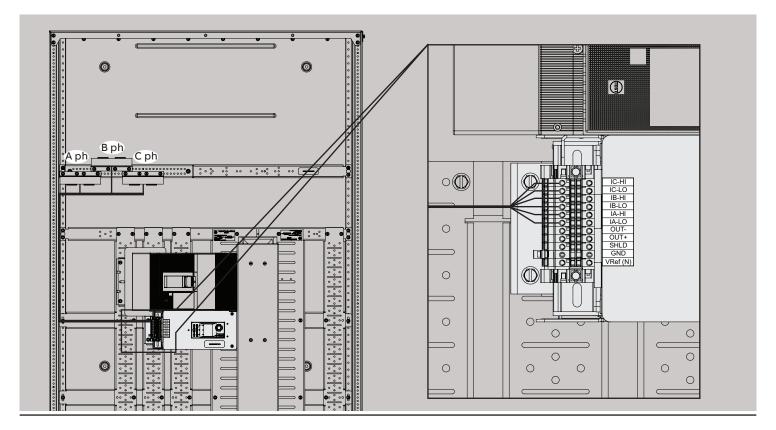

# ReliaGear™ neXT

#### **RGM40 Main Circuit Breaker Meter with CT Kit**

#### **WARNING**

Danger of electrical shock or injury. Turn OFF power ahead of the panel board or switchboard before working inside the equipment or removing any component. Equipment is to be installed and maintained by properly trained and qualified personnel only.











| A          |  | 1X  |
|------------|--|-----|
| В          |  | 2X  |
| G          |  | 1X  |
| D          |  | 20X |
| <b>E</b>   |  | 1X  |
| F          |  | 1X  |
| G          |  | 3X  |
| <b>(1)</b> |  | 3X  |

2

1 Meter installation



Metering CT mounting (Horizontal Mounting and Main Lug only)



## 3 CT wiring connection



Metering CT mounting (vertical main)



5

### CT wiring connection RTU/RS485



CT Wiring Connection – Ethernet (BACnet and TCP) Meters



### Open Metering Module



Ethernet (BACnet and TCP Meters) Connection/Routing





9 Meter removal