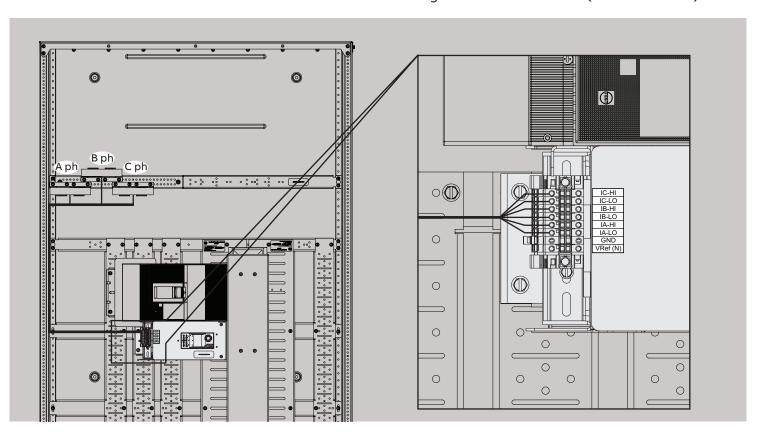

### CT wiring connection RTU/RS485

CT Wiring Connection – Ethernet (BACnet and TCP) Meters