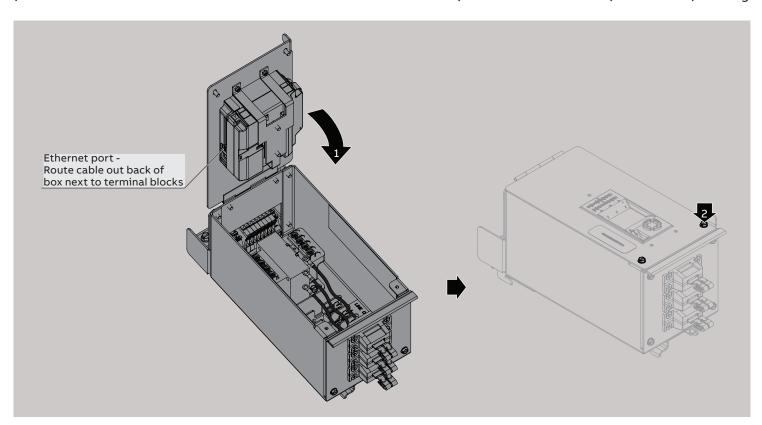

### Open Metering Module

Ethernet (BACnet and TCP Meters) Connection/Routing

9 Meter removal