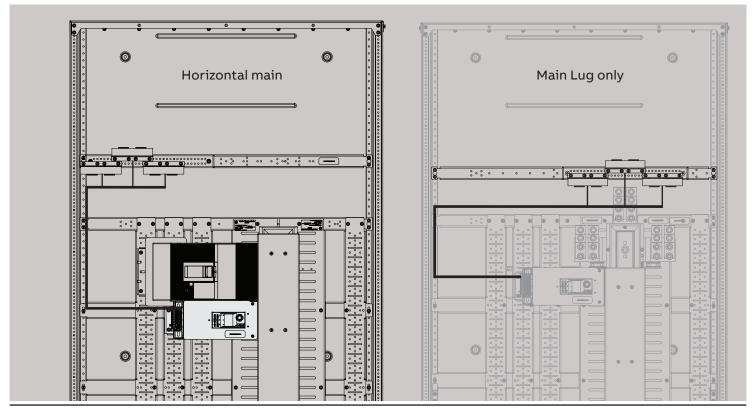

2

1 Meter installation

Metering CT mounting (Horizontal Mounting and Main Lug only)