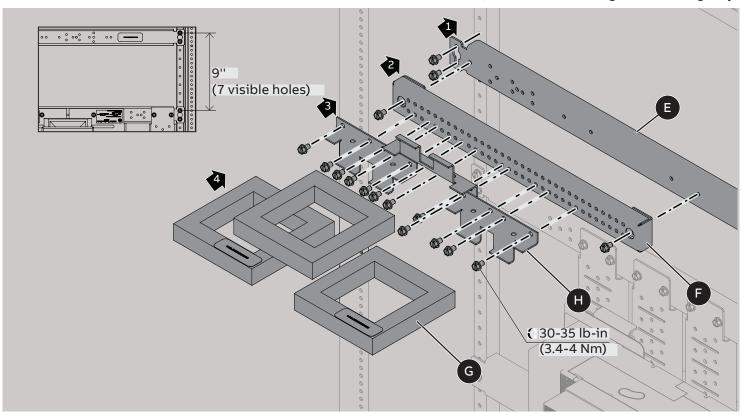

2

1 Meter installation

Metering CT mounting (Horizontal Mounting and Main Lug only)