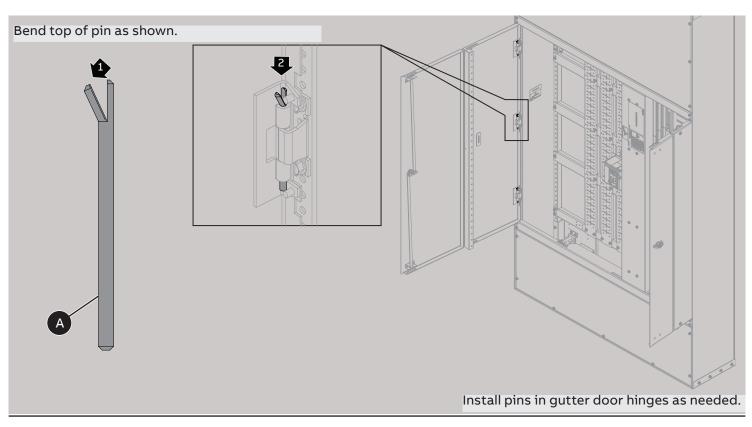

|   | Kit Catalog Number | Qty. |
|---|--------------------|------|
| A | RGRPDPIN           | 6X   |
| B | RGRPTSCR           | 10X  |
| C | RGRPTSCR           | 10X  |

### Replacement Door Pins

Replacement Thread-Forming Screws

Refer to applicable instruction sheet if needed.

1

2