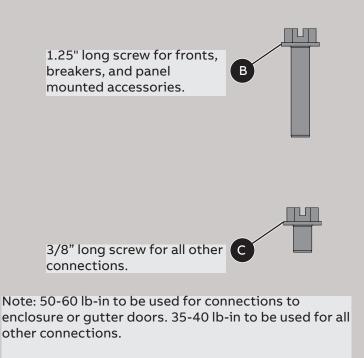

|   | Kit Catalog Number | Qty. |
|---|--------------------|------|
| A | RGRPDPIN           | 6X   |
| B | RGRPTSCR           | 10X  |
| C | RGRPTSCR           | 10X  |

### Replacement Door Pins

Replacement Thread-Forming Screws

Refer to applicable instruction sheet if needed.

1

2