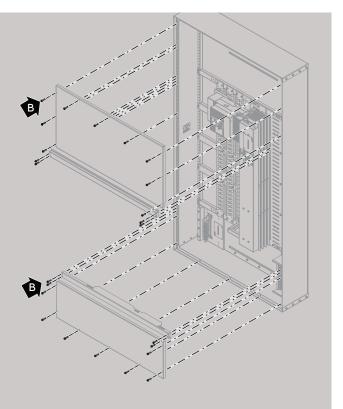

|   | Kit Catalog Number | Qty. |
|---|--------------------|------|
| A | RGRPDPIN           | 6X   |
| B | RGRPTSCR           | 10X  |
| C | RGRPTSCR           | 10X  |

### Replacement Door Pins

Replacement Thread-Forming Screws

Refer to applicable instruction sheet if needed.

1

2