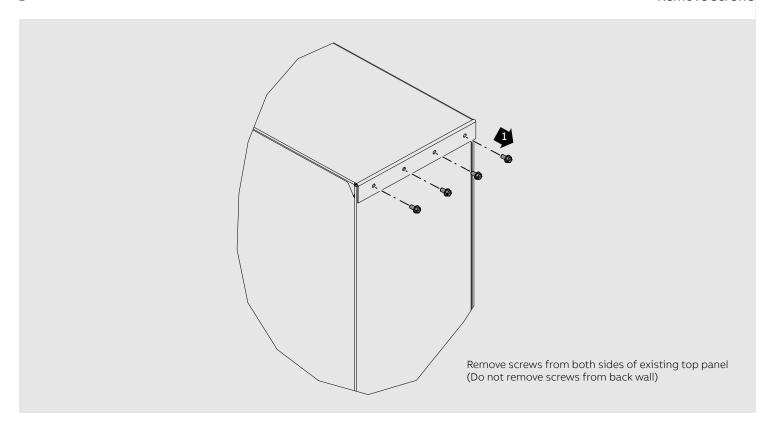

1 Remove screws

3 Reinstall screws

**Disclaimer:** These instructions do not cover all details or variations in equipment nor do they provide for every possible contingency that may be met in connection with installation, operation or maintenance. Should further information be desired or should particular problems arise that are not covered sufficiently for the purchaser's purposes, the matter should be referred to the ABB Company.