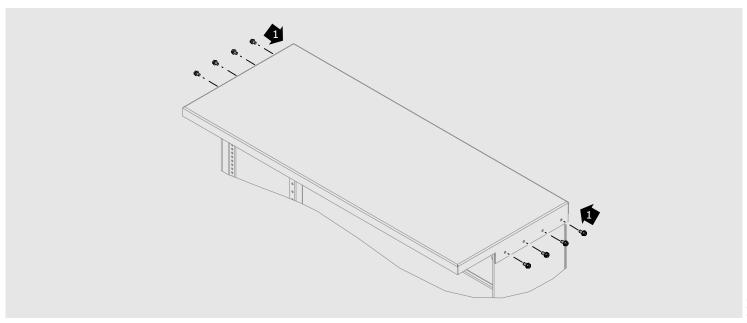

1 Remove screws

3 Reinstall screws

**Disclaimer:** These instructions do not cover all details or variations in equipment nor do they provide for every possible contingency that may be met in connection with installation, operation or maintenance. Should further information be desired or should particular problems arise that are not covered sufficiently for the purchaser's purposes, the matter should be referred to the ABB Company.