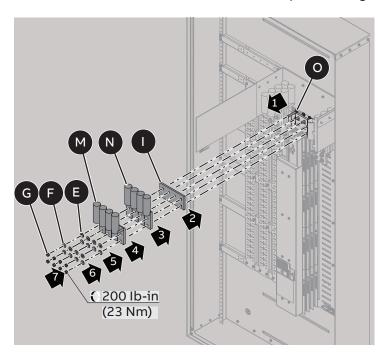

| Dual Compression lugs |          |     |  |
|-----------------------|----------|-----|--|
| H                     |          | 2X  |  |
| 0                     |          | 1X  |  |
| 0                     |          | 1X  |  |
| K                     |          | 6X  |  |
| 0                     |          | 2X  |  |
| M                     |          | 12X |  |
| N                     |          | 12X |  |
| 0                     | <b>V</b> | 8X  |  |
| P                     |          | 8X  |  |
| Q                     | <b>W</b> | 8X  |  |
| E                     |          | 32X |  |
| <b>F</b>              |          | 24X |  |
| G                     |          | 24X |  |

## Phase terminals 2 Mechanical lugs setup

3 Compression lugs adapter setup

ReliaGear® neXT | ABB

5

Barrier tab setup 8

Barrier tab covering

Disclaimer: These instructions do not cover all details or variations in equipment nor do they provide for every possible contingency that may be met in connection with installation, operation or maintenance. Should further information be desired or should particular problems arise that are not covered sufficiently for the purchaser's purposes, the matter should be referred to the ABB Company.