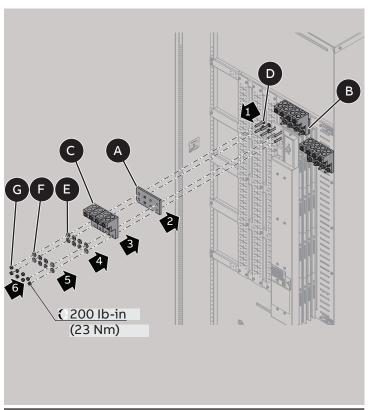

| Dual Mechanical lugs |       |     |  |
|----------------------|-------|-----|--|
| A                    | # # # | 2X  |  |
| В                    |       | 1X  |  |
| G                    |       | 12X |  |
| D                    |       | 24X |  |
| E                    |       | 24X |  |
| Ð                    | 0     | 24X |  |
| G                    | 8     | 24X |  |

## Phase terminals 2 Mechanical lugs setup

3 Compression lugs adapter setup

ReliaGear® neXT | ABB

5

Barrier tab setup 8

Barrier tab covering

Disclaimer: These instructions do not cover all details or variations in equipment nor do they provide for every possible contingency that may be met in connection with installation, operation or maintenance. Should further information be desired or should particular problems arise that are not covered sufficiently for the purchaser's purposes, the matter should be referred to the ABB Company.