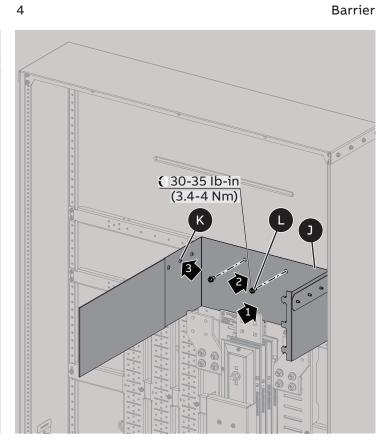

## Phase terminals 2 Mechanical lugs setup

3 Compression lugs adapter setup

ReliaGear® neXT | ABB

5

Barrier tab setup 8

Barrier tab covering

Disclaimer: These instructions do not cover all details or variations in equipment nor do they provide for every possible contingency that may be met in connection with installation, operation or maintenance. Should further information be desired or should particular problems arise that are not covered sufficiently for the purchaser's purposes, the matter should be referred to the ABB Company.