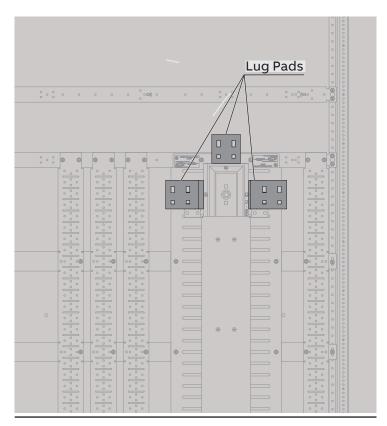

## **Dual Main Lugs**

## Phase terminals 2 Mechanical lugs setup

3 Compression lugs adapter setup

ReliaGear® neXT | ABB

5

Barrier tab setup 8

Barrier tab covering

Disclaimer: These instructions do not cover all details or variations in equipment nor do they provide for every possible contingency that may be met in connection with installation, operation or maintenance. Should further information be desired or should particular problems arise that are not covered sufficiently for the purchaser's purposes, the matter should be referred to the ABB Company.