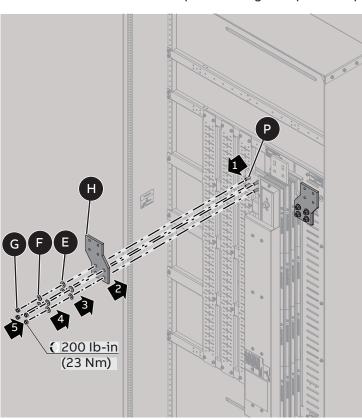

| Dual Compression lugs |          |     |  |
|-----------------------|----------|-----|--|
| H                     |          | 2X  |  |
| 0                     |          | 1X  |  |
| 0                     |          | 1X  |  |
| K                     |          | 6X  |  |
| 0                     |          | 2X  |  |
| M                     |          | 12X |  |
| N                     |          | 12X |  |
| 0                     | <b>V</b> | 8X  |  |
| P                     |          | 8X  |  |
| Q                     | <b>W</b> | 8X  |  |
| E                     |          | 32X |  |
| <b>F</b>              |          | 24X |  |
| G                     |          | 24X |  |

## Phase terminals 2 Mechanical lugs setup

3 Compression lugs adapter setup

ReliaGear® neXT | ABB

5

Barrier tab setup 8

Barrier tab covering

Disclaimer: These instructions do not cover all details or variations in equipment nor do they provide for every possible contingency that may be met in connection with installation, operation or maintenance. Should further information be desired or should particular problems arise that are not covered sufficiently for the purchaser's purposes, the matter should be referred to the ABB Company.