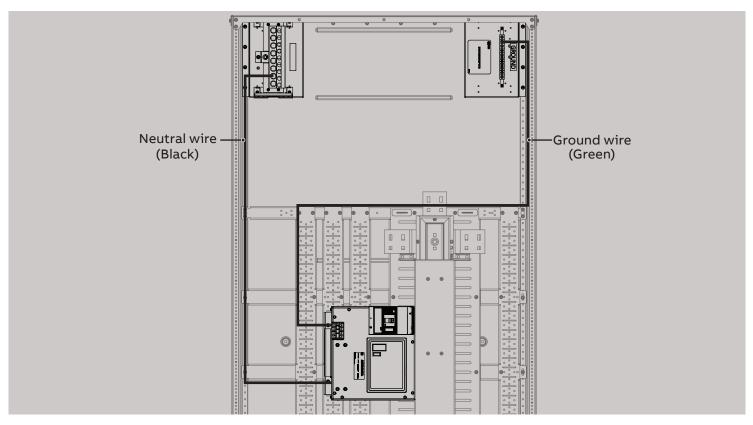

DOC. N.º 15QC900006M0201



Surge Protection Device Unit (SPD)

## WARNING

Danger of electrical shock or injury. Turn OFF power ahead of the panel board or switchboard before working inside the equipment or removing any component. Equipment is to be installed and maintained by properly trained and qualified personnel only.



| A |  | 1X |
|---|--|----|
| B |  | 2Х |
| C |  | 1X |
| D |  | 4X |

# 

# Ground and Neutral connection



ReliaGear™ neXT | ABB

1

2

# Installation of surge protection device

### Filler assembly



4

Surge protection device removal



 Disclaimer : These instructions do not cover all details or variations in equipment nor do they provide for every possible contingency that may be met in connection with installation, operation or maintenance. Should further information be desired or should particular problems arise that are not covered sufficiently for the purchaser's purposes, the matter should be referred to the ABB Company.

 ABB Inc.
 We reserve the right to make technical changes or modify the contents of this document without prior notice. With regard to purchase orders, the agreed particular shall prevail. ABB AG does not accept any responsibility whatsoever for potential errors or