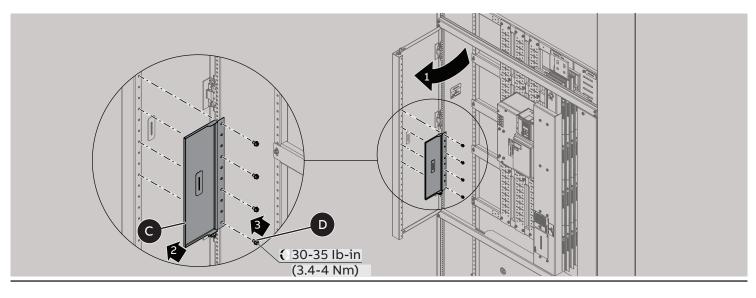

# Installation of surge protection device

| A |  | 1X |
|---|--|----|
| B |  | 2Х |
| C |  | 1X |
| D |  | 4X |