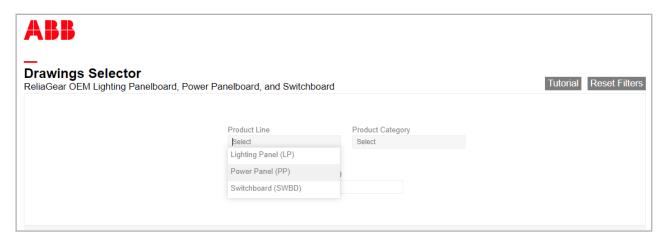

## **OEM** drawing selector tutorial

Step 1: Select product line and product category

Step 2: Use selection filters to narrow down your search based on the specific part you are looking for.

a. Ex. Under product category "power panel interior bus stacks," select your amperage, interior height and main type to find the exact part you are looking for.