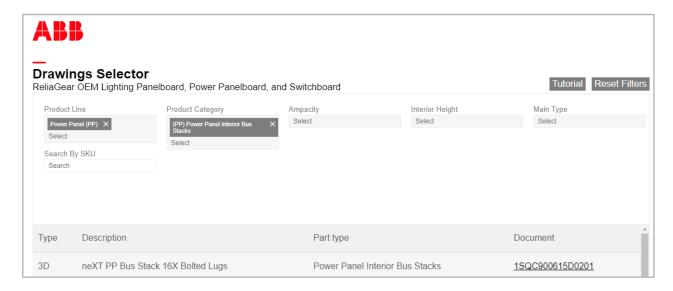

## **OEM** drawing selector tutorial

Step 1: Select product line and product category

Step 2: Use selection filters to narrow down your search based on the specific part you are looking for.

a. Ex. Under product category "power panel interior bus stacks," select your amperage, interior height and main type to find the exact part you are looking for.

Step 3: Click on the 1SQC document number, and you will be redirected to download the selected drawing.

**Step 4:** Open the downloaded drawing using your preferred software.

Step 5: Alternatively, search by SKU number and proceed with step 3 once more to download the corresponding document number.