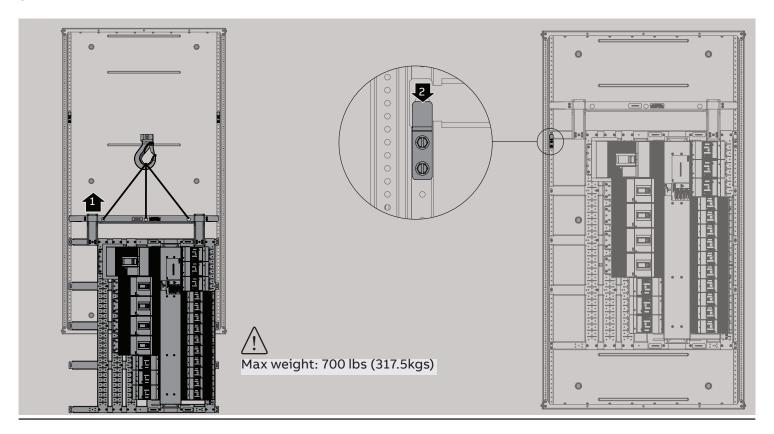

# 2 Interior assembly

NOTE: For further panel assembly, refer 1SQC900003M0201

Disclaimer: These instructions do not cover all details or variations in equipment nor do they provide for every possible contingency that may be met in connection with installation, operation or maintenance. Should further information be desired or should particular problems arise that are not covered sufficiently for the purchaser's purposes, the matter should be referred to the ABB Company.