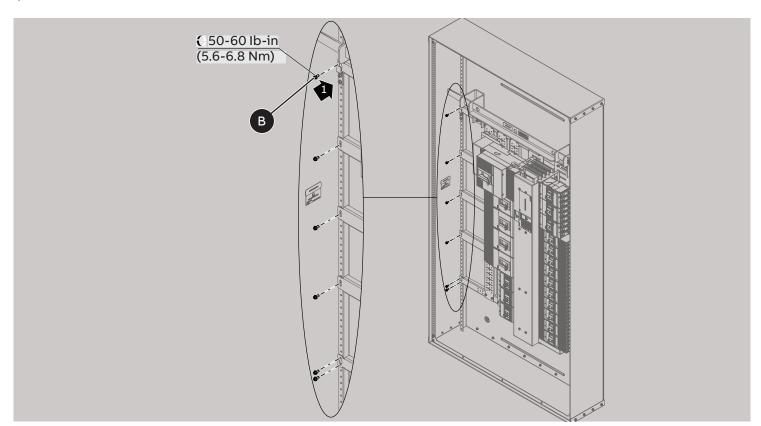

1

# Hanging bracket reference

# 2 Interior assembly

NOTE: For further panel assembly, refer 1SQC900003M0201

Disclaimer: These instructions do not cover all details or variations in equipment nor do they provide for every possible contingency that may be met in connection with installation, operation or maintenance. Should further information be desired or should particular problems arise that are not covered sufficiently for the purchaser's purposes, the matter should be referred to the ABB Company.