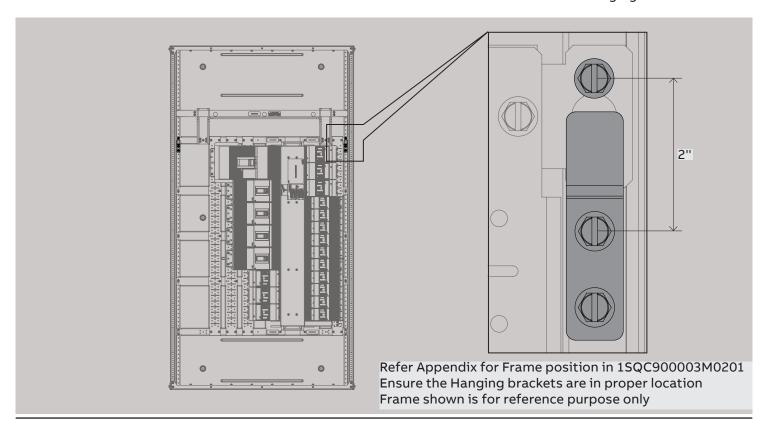

# ReliaGear® neXT Panelboard

# **Low Voltage Power Panel - Assembled Interior Version**

### **WARNING**

Danger of electrical shock or injury. Turn OFF power ahead of the panel board or switchboard before working inside the equipment or removing any component. Equipment is to be installed and maintained by properly trained and qualified personnel only.













1

# Hanging bracket reference



# 2 Interior assembly









NOTE: For further panel assembly, refer 1SQC900003M0201

Disclaimer: These instructions do not cover all details or variations in equipment nor do they provide for every possible contingency that may be met in connection with installation, operation or maintenance. Should further information be desired or should particular problems arise that are not covered sufficiently for the purchaser's purposes, the matter should be referred to the ABB Company.

ABB Inc.

305 Gregson Drive

Cary, NC 27511

We reserve the right to make technical changes or modify the contents of this document without prior notice. With regard to purchase orders, the agreed particulars shall prevail. ABB AG does not accept any responsibility whatsoever for potential errors or possible la