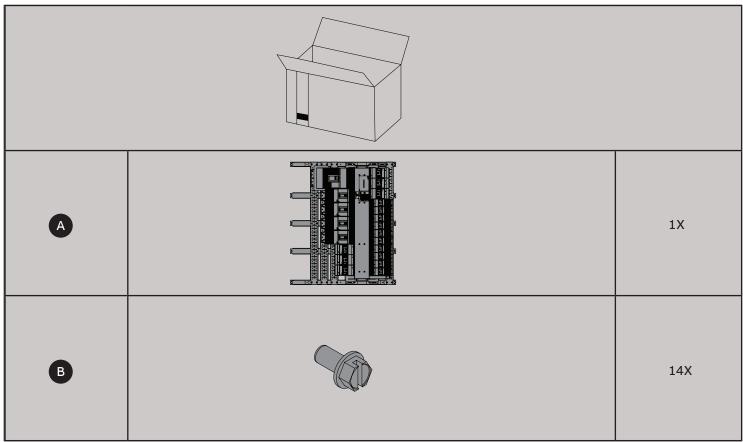

# ReliaGear® neXT Panelboard

# **Low Voltage Power Panel - Assembled Interior Version**