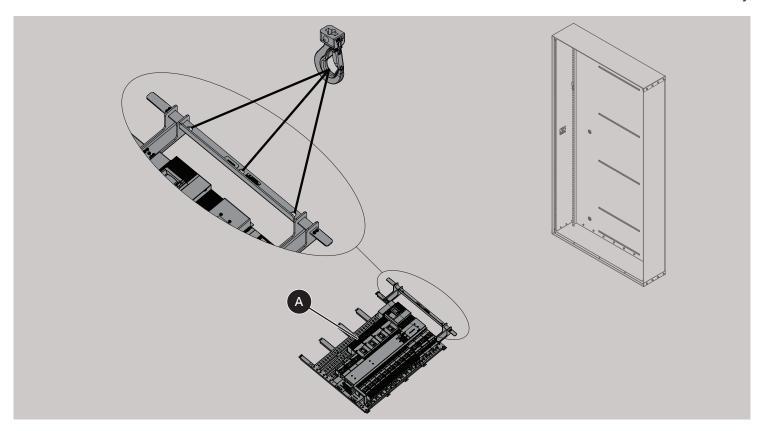

# 2 Interior assembly

NOTE: For further panel assembly, refer 1SQC900003M0201

Disclaimer: These instructions do not cover all details or variations in equipment nor do they provide for every possible contingency that may be met in connection with installation, operation or maintenance. Should further information be desired or should particular problems arise that are not covered sufficiently for the purchaser's purposes, the matter should be referred to the ABB Company.