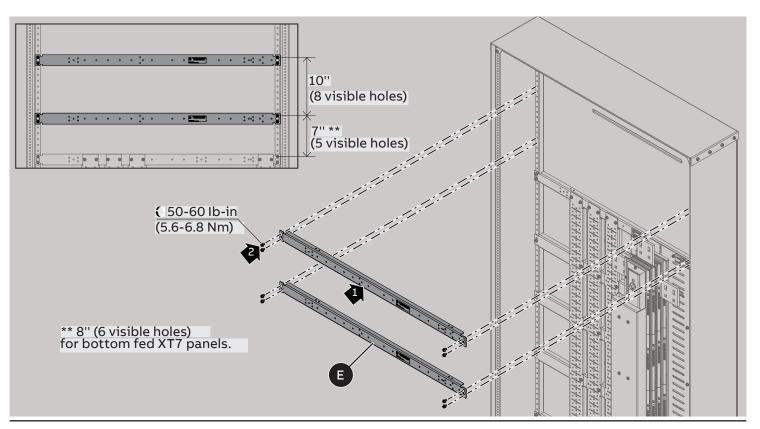

#### Bus stack

Can be installed in any of the four corners

Grounds

For further information see 1SQC900007M0201

Vertical main - XT7 B-phase components only included for 3-phase assemblies

6a

Vertical main - XT5 B-phase components only included for 3-phase assemblies