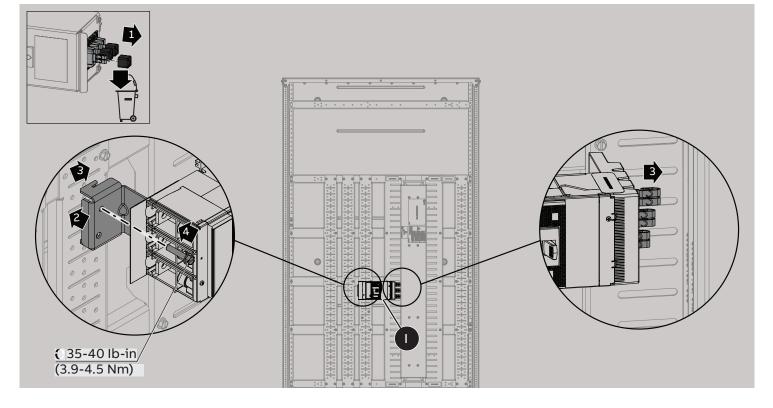

#### Bus stack

Can be installed in any of the four corners

Grounds

For further information see 1SQC900007M0201

Vertical main - XT7 B-phase components only included for 3-phase assemblies

6a

Vertical main - XT5 B-phase components only included for 3-phase assemblies