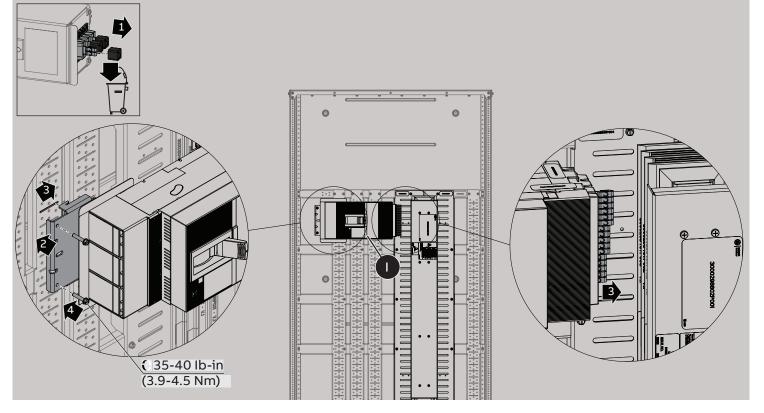

#### Bus stack

Can be installed in any of the four corners

Grounds

For further information see 1SQC900007M0201

Vertical main - XT7 B-phase components only included for 3-phase assemblies

6a

Vertical main - XT5 B-phase components only included for 3-phase assemblies