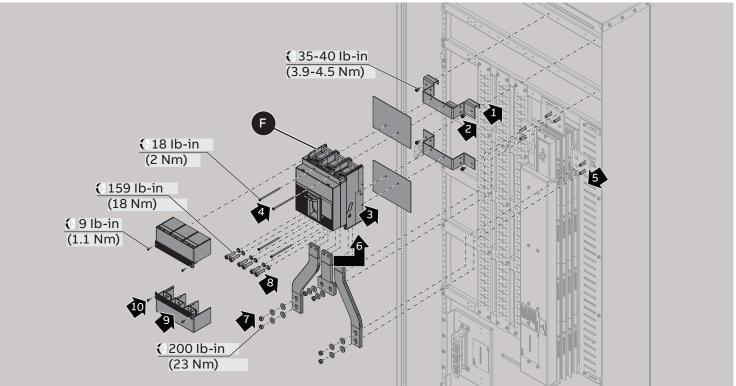

#### Bus stack

Can be installed in any of the four corners

Grounds

For further information see 1SQC900007M0201

Vertical main - XT7 B-phase components only included for 3-phase assemblies

6a

Vertical main - XT5 B-phase components only included for 3-phase assemblies