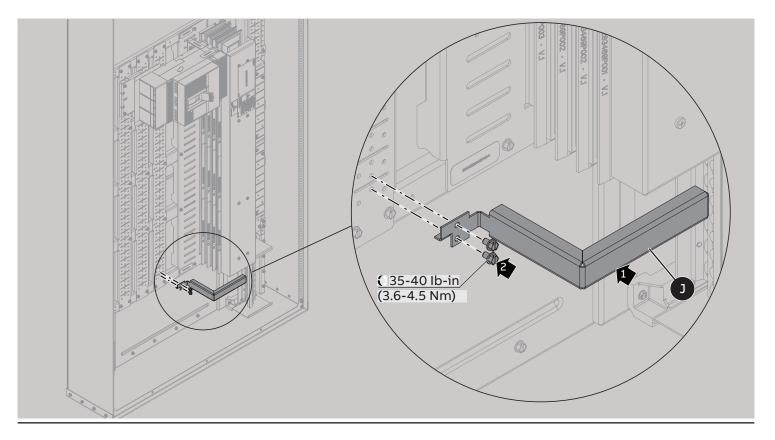

#### Bus stack

Can be installed in any of the four corners

Grounds

For further information see 1SQC900007M0201

Vertical main - XT7 B-phase components only included for 3-phase assemblies

6a

Vertical main - XT5 B-phase components only included for 3-phase assemblies