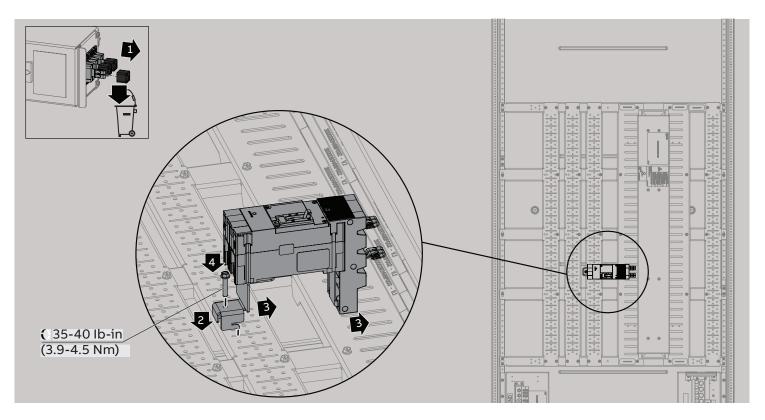

hase assemblies



6a

Vertical main - XT5 B-phase components only included for 3-phase assemblies



Horizontal main - XT7 B-phase components only included for 3-phase assemblies



ReliaGear™ neXT | ABB

6b

Horizontal main - XT6 B-phase components only included for 3-phase assemblies



Horizontal main - XT5 B-phase components only included for 3-phase assemblies



## Horizontal main XT1 single mount B-phase components only included for 3-phase assemblies



## Horizontal main – Group mounting of 2 adjacent XT1 B-phase components only included for 3-phase assemblies



11

## Horizontal main – Group mounting of 5 adjacent XT1 B-phase components only included for 3-phase assemblies



Horizontal main - XT4 B-phase components only included for 3-phase assemblies



12



FB assembly 2P



# STEY assembly 1P



STEY assembly 2P





A2 assembly



19

## Blanks



21

## Fillers and Fronts (for vertical main)



12



## Gutter doors and spacers



# Standard locking doors and spacers



25





Disclaimer : These instructions do not cover all details or variations in equipment nor do they provide for every possible contingency that may be met in connection with installation, operation or maintenance. Should further information be desired or should particular problems arise that are not covered sufficiently for the purchaser's purposes, the matter should be referred to the subject matter and illustrations concurrent without prior notice. With regard to urment withole or in parts - is forbiddent without to purchase orders, the agreed particulars or utilization of its conten