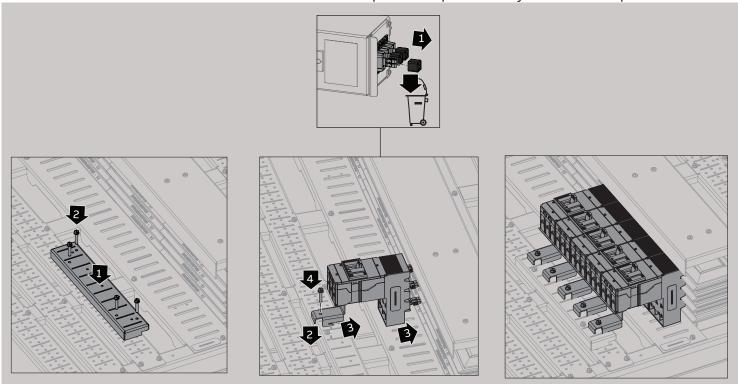

## Horizontal main – Group mounting of 5 adjacent XT1 B-phase components only included for 3-phase assemblies

Horizontal main - XT4 B-phase components only included for 3-phase assemblies

12

FB assembly 2P