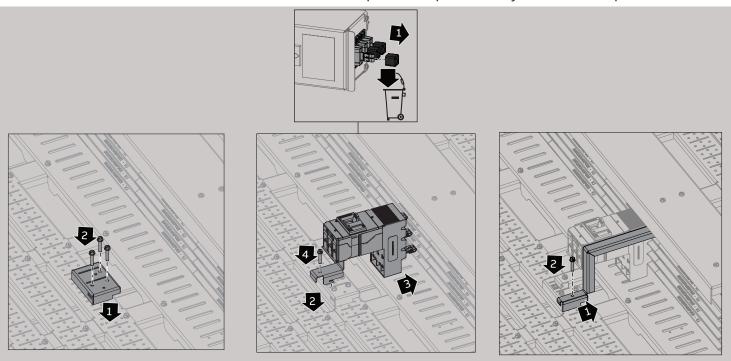

## Horizontal main XT1 single mount B-phase components only included for 3-phase assemblies

## Horizontal main – Group mounting of 2 adjacent XT1 B-phase components only included for 3-phase assemblies

11