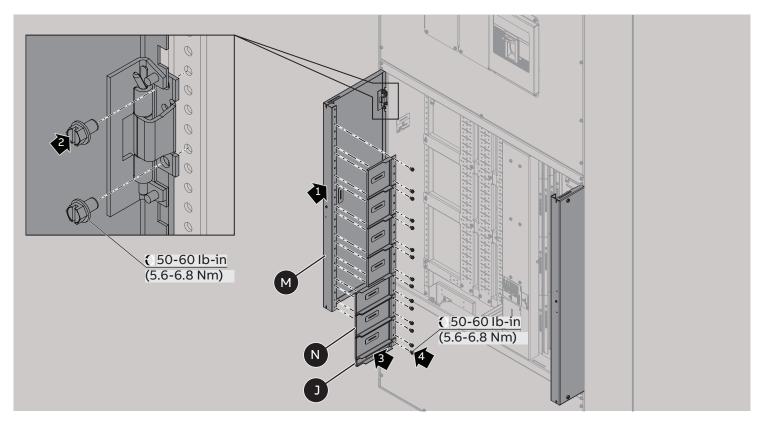

-phase assemblies



ReliaGear™ neXT | ABB

6b

Horizontal main - XT6 B-phase components only included for 3-phase assemblies



Horizontal main - XT5 B-phase components only included for 3-phase assemblies



## Horizontal main XT1 single mount B-phase components only included for 3-phase assemblies



## Horizontal main – Group mounting of 2 adjacent XT1 B-phase components only included for 3-phase assemblies



11

## Horizontal main – Group mounting of 5 adjacent XT1 B-phase components only included for 3-phase assemblies



Horizontal main - XT4 B-phase components only included for 3-phase assemblies



12



FB assembly 2P



# STEY assembly 1P



STEY assembly 2P





A2 assembly



19

## Blanks



21

## Fillers and Fronts (for vertical main)



12



## Gutter doors and spacers



# Standard locking doors and spacers



25





Disclaimer : These instructions do not cover all details or variations in equipment nor do they provide for every possible contingency that may be met in connection with installation, operation or maintenance. Should further information be desired or should particular problems arise that are not covered sufficiently for the purchaser's purposes, the matter should be referred to the subject matter and illustrations concurrent without prior notice. With regard to urment withole or in parts - is forbiddent without to purchase orders, the agreed particulars or utilization of its contents to third parties or utilization of its contents - is forbiddent without is prior written consent of ABB AG. Copy-riprior Written consent