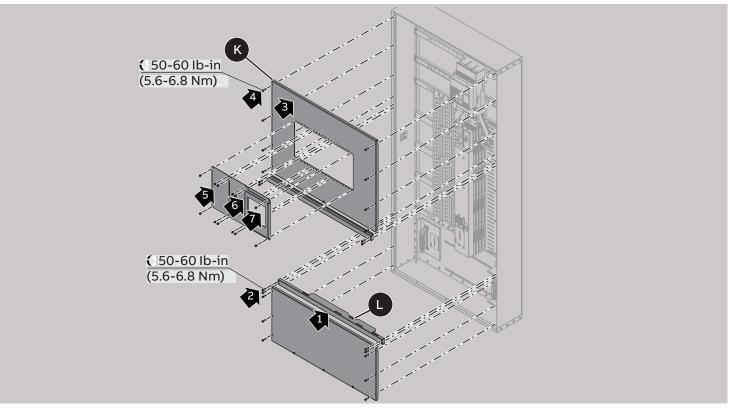

-phase components only included for 3-phase assemblies



ReliaGear™ neXT | ABB

6b

Horizontal main - XT6 B-phase components only included for 3-phase assemblies



Horizontal main - XT5 B-phase components only included for 3-phase assemblies



## Horizontal main XT1 single mount B-phase components only included for 3-phase assemblies



## Horizontal main – Group mounting of 2 adjacent XT1 B-phase components only included for 3-phase assemblies



11

## Horizontal main – Group mounting of 5 adjacent XT1 B-phase components only included for 3-phase assemblies



Horizontal main - XT4 B-phase components only included for 3-phase assemblies



12



FB assembly 2P



# STEY assembly 1P



STEY assembly 2P





A2 assembly



19

## Blanks



21

## Fillers and Fronts (for vertical main)



12



## Gutter doors and spacers



# Standard locking doors and spacers



25





Disclaimer : These instructions do not cover all details or variations in equipment nor do they provide for every possible contingency that may be met in connection with installation, operation or maintenance. Should further information be desired or should particular problems arise that are not covered sufficiently for the purchaser's purposes, the matter should be referred to the subject matter and illustrations concurrent without prior notice. With regard to urment withole or in parts - is forbiddent without to purchase orders, the agreed particulars or utilization of its contents to third parties or utilization of its contents - is forbiddent without is prior written consent of ABB AG. Copy-riprior W