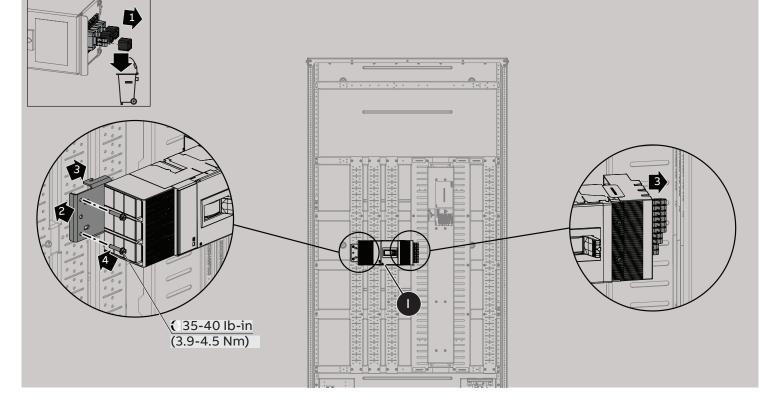

Horizontal main - XT7 B-phase components only included for 3-phase assemblies

ReliaGear™ neXT | ABB

6b

Horizontal main - XT6 B-phase components only included for 3-phase assemblies

Horizontal main - XT5 B-phase components only included for 3-phase assemblies