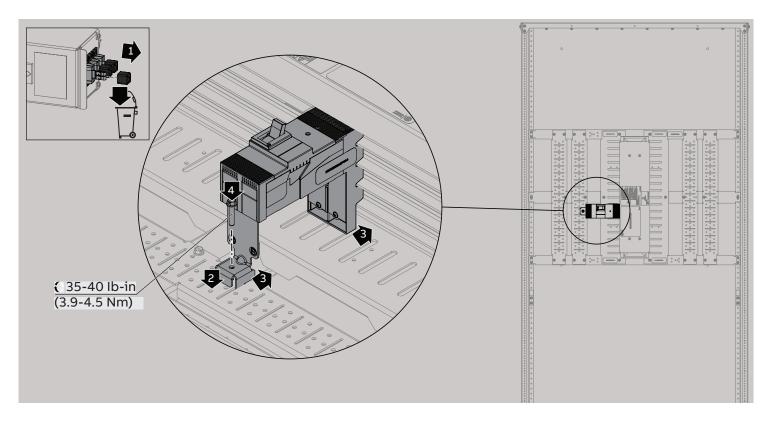

#### Bus stack

Can be installed in any of the four corners

Grounds

For further information see 1SQC900007M0201

Vertical main - XT7 B-phase components only included for 3-phase assemblies

6a

Vertical main - XT5 B-phase components only included for 3-phase assemblies