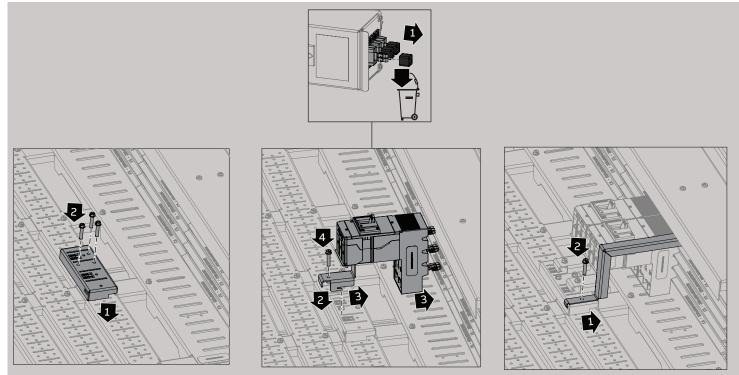

## Horizontal main XT1 single mount B-phase components only included for 3-phase assemblies

## Horizontal main – Group mounting of 2 adjacent XT1 B-phase components only included for 3-phase assemblies

11