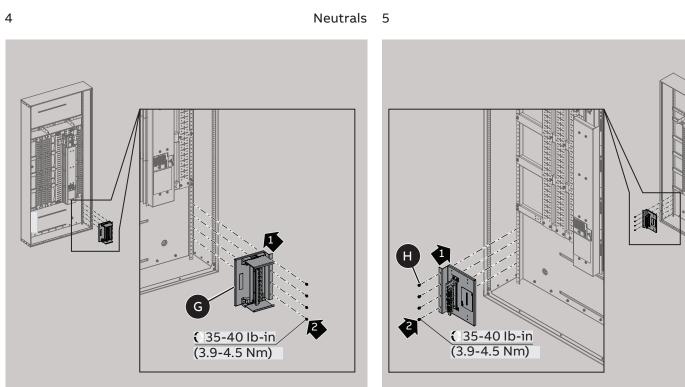

#### Bus stack

Can be installed in any of the four corners

Grounds

For further information see 1SQC900007M0201

Vertical main - XT7 B-phase components only included for 3-phase assemblies

6a

Vertical main - XT5 B-phase components only included for 3-phase assemblies