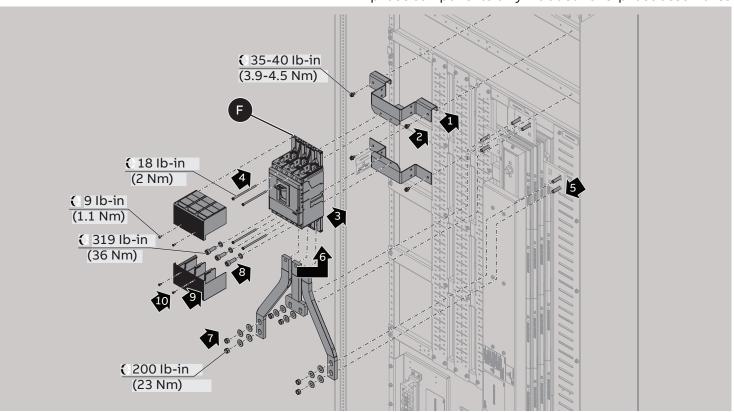

Horizontal main - XT7 B-phase components only included for 3-phase assemblies

ReliaGear™ neXT | ABB

6b

Horizontal main - XT6 B-phase components only included for 3-phase assemblies

Horizontal main - XT5 B-phase components only included for 3-phase assemblies