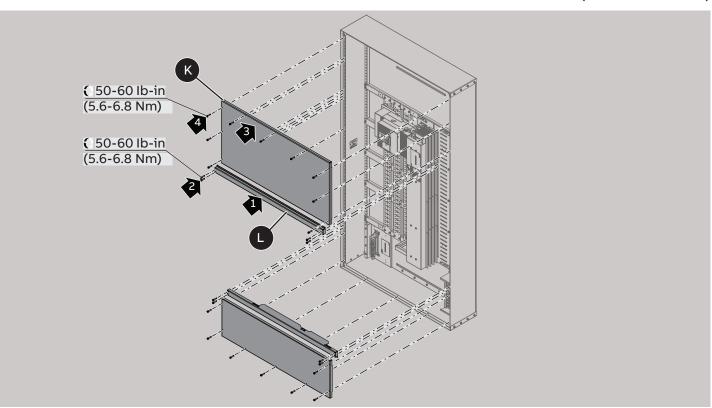

components only included for 3-phase assemblies



ReliaGear™ neXT | ABB

6b

Horizontal main - XT6 B-phase components only included for 3-phase assemblies



Horizontal main - XT5 B-phase components only included for 3-phase assemblies



## Horizontal main XT1 single mount B-phase components only included for 3-phase assemblies



## Horizontal main – Group mounting of 2 adjacent XT1 B-phase components only included for 3-phase assemblies



11

## Horizontal main – Group mounting of 5 adjacent XT1 B-phase components only included for 3-phase assemblies



Horizontal main - XT4 B-phase components only included for 3-phase assemblies



12



FB assembly 2P



# STEY assembly 1P



STEY assembly 2P





A2 assembly



19

## Blanks



21

## Fillers and Fronts (for vertical main)



12



## Gutter doors and spacers



# Standard locking doors and spacers



25





Disclaimer : These instructions do not cover all details or variations in equipment nor do they provide for every possible contingency that may be met in connection with installation, operation or maintenance. Should further information be desired or should particular problems arise that are not covered sufficiently for the purchaser's purposes, the matter should be referred to the subject matter and illustrations concurrent without prior notice. With regard to urment withole or in parts - is forbiddent without to purchase orders, the agreed particulars or utilization of its contents to third parties or utilization of its contents - is forbiddent without is prior written consent of ABB AG. Copy-riprior Written