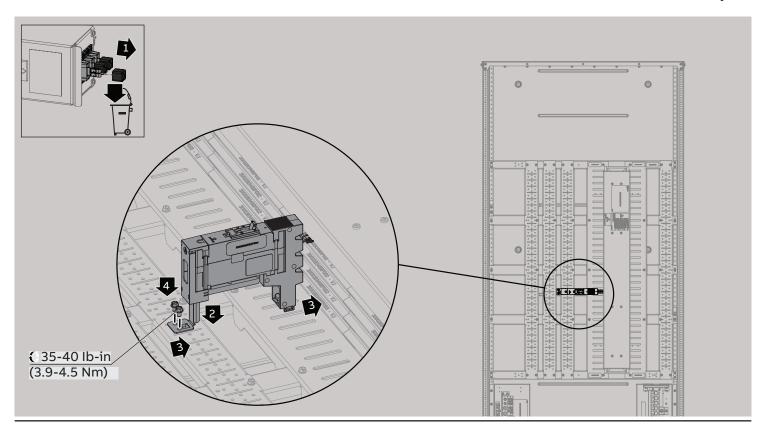

Horizontal main - XT7 B-phase components only included for 3-phase assemblies

ReliaGear™ neXT | ABB

6b

Horizontal main - XT6 B-phase components only included for 3-phase assemblies

Horizontal main - XT5 B-phase components only included for 3-phase assemblies