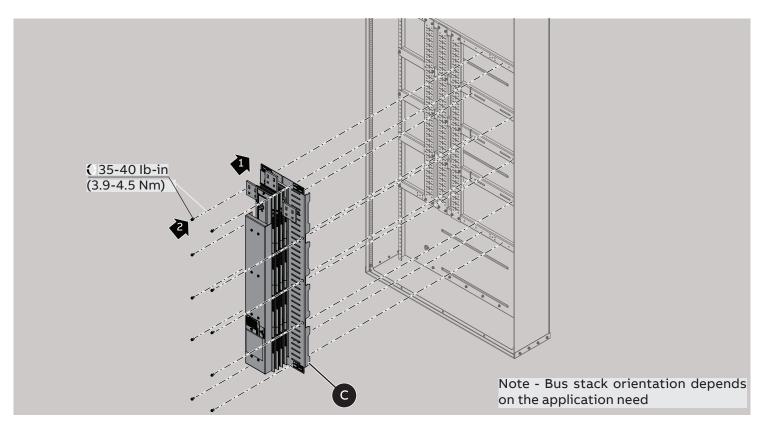

#### Bus stack

Can be installed in any of the four corners

Grounds

For further information see 1SQC900007M0201

Vertical main - XT7 B-phase components only included for 3-phase assemblies

6a

Vertical main - XT5 B-phase components only included for 3-phase assemblies