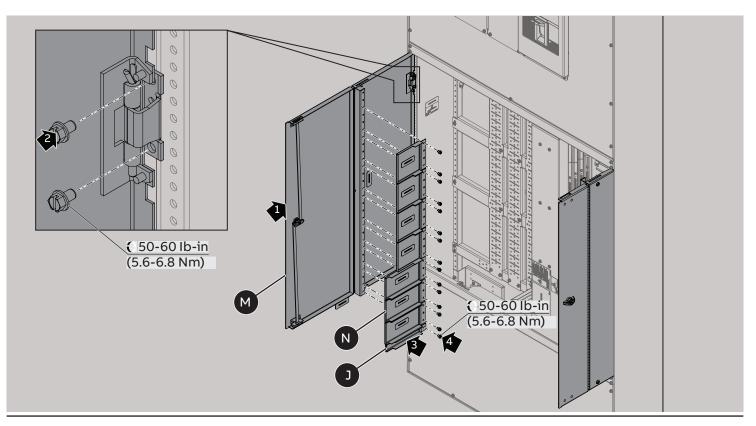

BB

6b

Horizontal main - XT6 B-phase components only included for 3-phase assemblies



Horizontal main - XT5 B-phase components only included for 3-phase assemblies



## Horizontal main XT1 single mount B-phase components only included for 3-phase assemblies



## Horizontal main – Group mounting of 2 adjacent XT1 B-phase components only included for 3-phase assemblies



11

## Horizontal main – Group mounting of 5 adjacent XT1 B-phase components only included for 3-phase assemblies



Horizontal main - XT4 B-phase components only included for 3-phase assemblies



12



FB assembly 2P



# STEY assembly 1P



STEY assembly 2P





A2 assembly



19

## Blanks



21

## Fillers and Fronts (for vertical main)



12



## Gutter doors and spacers



# Standard locking doors and spacers



25





Disclaimer : These instructions do not cover all details or variations in equipment nor do they provide for every possible contingency that may be met in connection with installation, operation or maintenance. Should further information be desired or should particular problems arise that are not covered sufficiently for the purchaser's purposes, the matter should be referred to the subject matter and illustrations concurrent without prior notice. With regard to urment withole or in parts - is forbiddent without to purchase orders, the agreed particulars or utilization of its contents to third parties or utilization of its contents - is forbiddent without is prior written consent of ABB AG. Copy-riprior Written consent