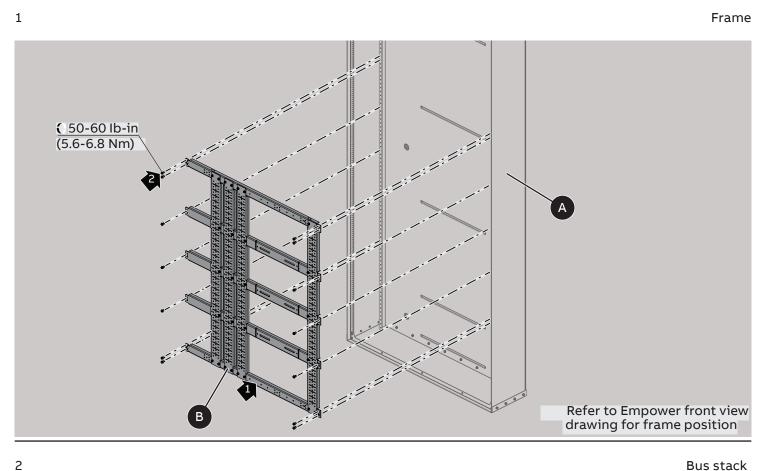

#### Bus stack

Can be installed in any of the four corners

Grounds

For further information see 1SQC900007M0201

Vertical main - XT7 B-phase components only included for 3-phase assemblies

6a

Vertical main - XT5 B-phase components only included for 3-phase assemblies