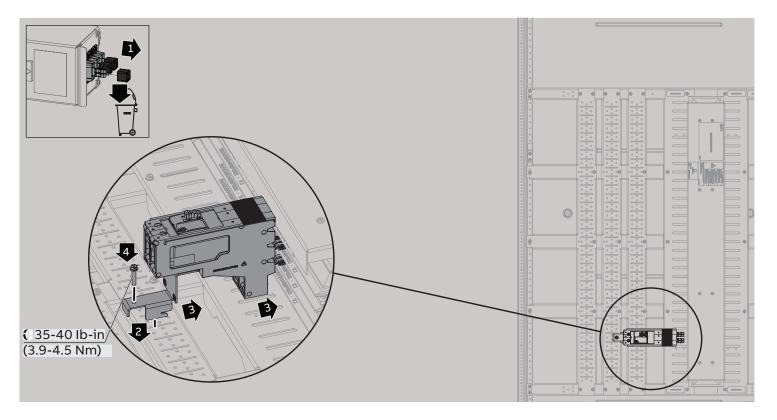

B-phase components only included for 3-phase assemblies



Horizontal main - XT7 B-phase components only included for 3-phase assemblies



ReliaGear™ neXT | ABB

6b

Horizontal main - XT6 B-phase components only included for 3-phase assemblies



Horizontal main - XT5 B-phase components only included for 3-phase assemblies



## Horizontal main XT1 single mount B-phase components only included for 3-phase assemblies



## Horizontal main – Group mounting of 2 adjacent XT1 B-phase components only included for 3-phase assemblies



11

## Horizontal main – Group mounting of 5 adjacent XT1 B-phase components only included for 3-phase assemblies



Horizontal main - XT4 B-phase components only included for 3-phase assemblies



12



FB assembly 2P



# STEY assembly 1P



STEY assembly 2P





A2 assembly



19

## Blanks



21

## Fillers and Fronts (for vertical main)



12



## Gutter doors and spacers



# Standard locking doors and spacers



25





Disclaimer : These instructions do not cover all details or variations in equipment nor do they provide for every possible contingency that may be met in connection with installation, operation or maintenance. Should further information be desired or should particular problems arise that are not covered sufficiently for the purchaser's purposes, the matter should be referred to the subject matter and illustrations concurrent without prior notice. With regard to urment withole or in parts - is forbiddent without to purchase orders, the agreed particulars or utilization of its contents to third parties or utilization of its