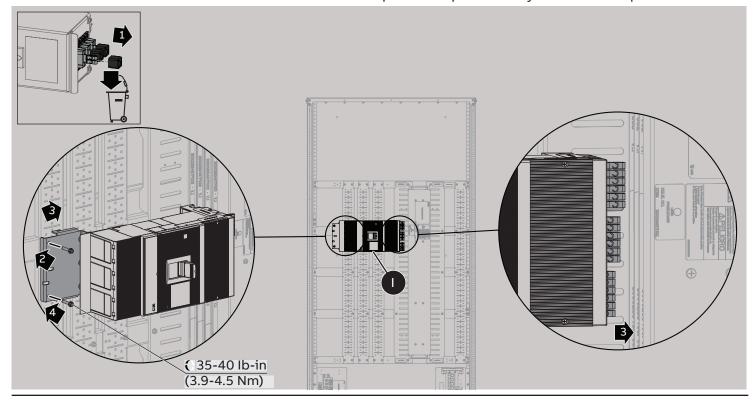

#### Bus stack

Can be installed in any of the four corners

Grounds

For further information see 1SQC900007M0201

Vertical main - XT7 B-phase components only included for 3-phase assemblies

6a

Vertical main - XT5 B-phase components only included for 3-phase assemblies