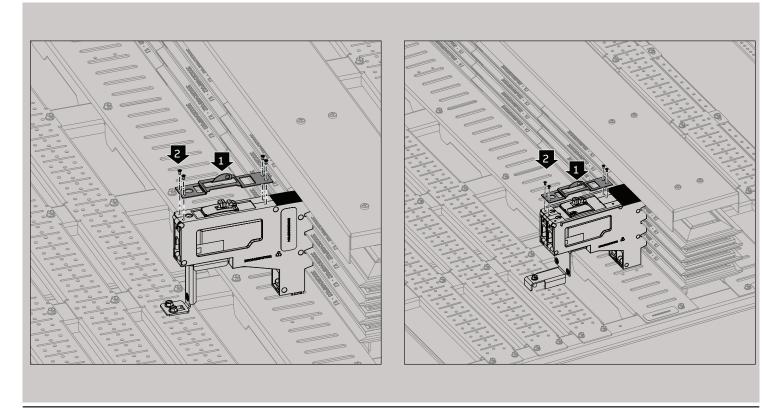

-phase components only included for 3-phase assemblies



Horizontal main - XT7 B-phase components only included for 3-phase assemblies



ReliaGear™ neXT | ABB

6b

Horizontal main - XT6 B-phase components only included for 3-phase assemblies



Horizontal main - XT5 B-phase components only included for 3-phase assemblies



## Horizontal main XT1 single mount B-phase components only included for 3-phase assemblies



## Horizontal main – Group mounting of 2 adjacent XT1 B-phase components only included for 3-phase assemblies



11

## Horizontal main – Group mounting of 5 adjacent XT1 B-phase components only included for 3-phase assemblies



Horizontal main - XT4 B-phase components only included for 3-phase assemblies



12



FB assembly 2P



# STEY assembly 1P



STEY assembly 2P





A2 assembly



19

## Blanks



21

## Fillers and Fronts (for vertical main)



12



## Gutter doors and spacers



# Standard locking doors and spacers



25





Disclaimer : These instructions do not cover all details or variations in equipment nor do they provide for every possible contingency that may be met in connection with installation, operation or maintenance. Should further information be desired or should particular problems arise that are not covered sufficiently for the purchaser's purposes, the matter should be referred to the subject matter and illustrations concurrent without prior notice. With regard to urment withole or in parts - is forbiddent without to purchase orders, the agreed particulars or utilization of its contents to third parties or utilization of its co