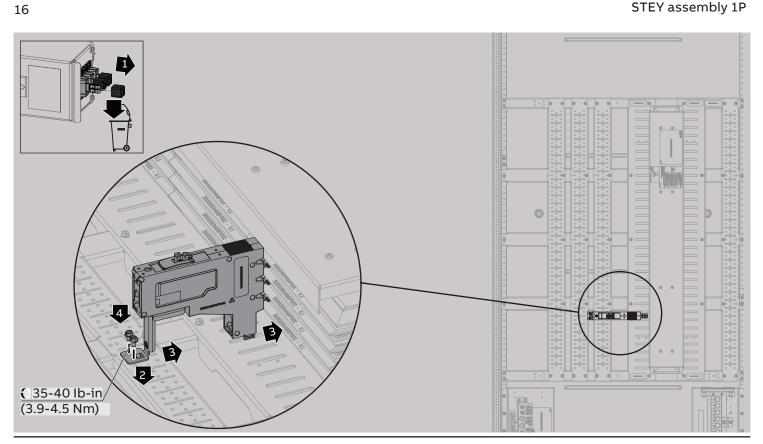

Vertical main - XT5 B-phase components only included for 3-phase assemblies



Horizontal main - XT7 B-phase components only included for 3-phase assemblies



ReliaGear™ neXT | ABB

6b

Horizontal main - XT6 B-phase components only included for 3-phase assemblies



Horizontal main - XT5 B-phase components only included for 3-phase assemblies



## Horizontal main XT1 single mount B-phase components only included for 3-phase assemblies



## Horizontal main – Group mounting of 2 adjacent XT1 B-phase components only included for 3-phase assemblies



11

## Horizontal main – Group mounting of 5 adjacent XT1 B-phase components only included for 3-phase assemblies



Horizontal main - XT4 B-phase components only included for 3-phase assemblies



12



FB assembly 2P



# STEY assembly 1P



STEY assembly 2P





A2 assembly



19

## Blanks



21

## Fillers and Fronts (for vertical main)



12



## Gutter doors and spacers



# Standard locking doors and spacers



25





Disclaimer : These instructions do not cover all details or variations in equipment nor do they provide for every possible contingency that may be met in connection with installation, operation or maintenance. Should further information be desired or should particular problems arise that are not covered sufficiently for the purchaser's purposes, the matter should be referred to the subject matter and illustrations concurrent without prior notice. With regard to urment withole or in parts - is forbiddent without to purchase orders, the agreed particulars or utilization of its contents to third parties or